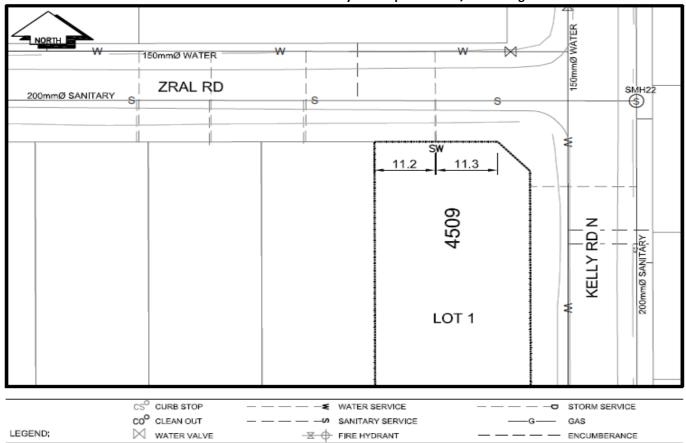

## Civic Address:4509 Zral RoadLegal Description:Lot: 1 District Lot: 2425 Plan: EPP60830

| Service<br>Type                                               | Diameter<br>(mm)             | Material               | Invert Elev<br>at main (m) | Invert Elev at<br>property line (m) | Invert Elev at<br>service end (m) | Distance into<br>property (m) | Installation<br>Date |
|---------------------------------------------------------------|------------------------------|------------------------|----------------------------|-------------------------------------|-----------------------------------|-------------------------------|----------------------|
| Sanitary                                                      | 100mm                        | PVC                    | -                          | -                                   | -                                 | -                             | Oct 2016             |
| Water                                                         | 20mm                         | Copper                 | -                          | -                                   | -                                 | -                             | Oct 2016             |
| Storm                                                         | N/A                          | N/A                    | -                          | -                                   | -                                 | -                             |                      |
| Service Connection Location                                   |                              |                        |                            |                                     |                                   | Sanitary (m)                  | Storm (m)            |
| Distance from downstream San MH 22 towards upstream San MH 21 |                              |                        |                            |                                     |                                   | 37.1.                         |                      |
| Distance from downstream Stm MH - towards upstream Stm MH -   |                              |                        |                            |                                     |                                   |                               |                      |
| Power                                                         | Size                         | Communications         | Size                       | Cable                               | Size                              | Gas                           | Size                 |
| BC Hydro                                                      | -                            | Telus                  | -                          | Shaw                                | -                                 | FortisBC                      | -                    |
| Overhead Service Overhead Service Overhead Service            |                              |                        |                            | Service                             |                                   |                               |                      |
| nstalled by:                                                  | City of Prince George forces |                        |                            |                                     |                                   |                               | -                    |
| Comments:                                                     | Water and Sanita             | ry services of Kelly F | Rd N abandoned             | ł                                   |                                   |                               |                      |