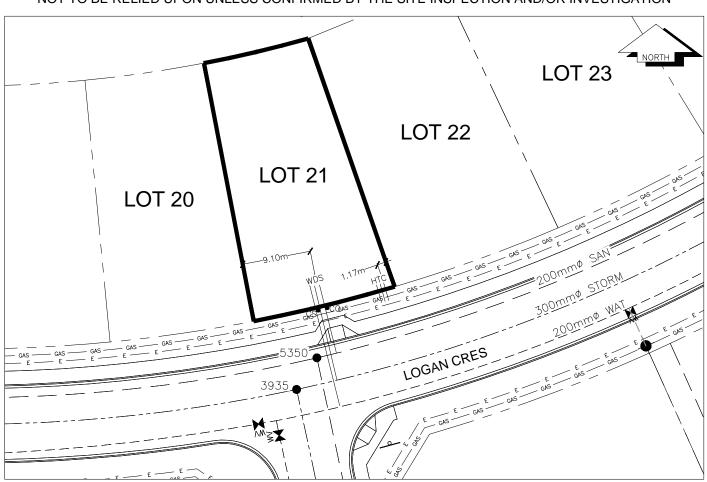

## City of Prince George HISTORY SHEET

| PID:     | 029-852-226  |                                                            |                        |        |                                                 | Sca          | le: 1:500                                             |          |                                 |  |
|----------|--------------|------------------------------------------------------------|------------------------|--------|-------------------------------------------------|--------------|-------------------------------------------------------|----------|---------------------------------|--|
| Legal:   | LOT 21       |                                                            |                        |        |                                                 | D.L.         | : 2003                                                |          | PLAN: EPP52840                  |  |
| Address  | : 4864 LOGAN | CRES                                                       |                        |        |                                                 |              |                                                       |          |                                 |  |
| Sanitary | Connection:# |                                                            | SIZE:                  | 100mmØ | MATERIAL:                                       | PVC          | INV. AT 12 678.                                       | 88m      | CONNECTED                       |  |
| Water C  | onnection:#  |                                                            | SIZE:                  | 19mmØ  | MATERIAL:                                       | COPPER       | INV. AT 12 678.                                       | 92m      | CONNECTED                       |  |
| Storm C  | onnection:#  |                                                            | SIZE                   | 100mmØ | MATERIAL                                        | PVC          | INV. AT 12 678                                        | .88m     | CONNECTED                       |  |
| Cash Re  | eceipt No's: |                                                            |                        | WATER  |                                                 | SANITARY     |                                                       | STO      | DRM                             |  |
| CURB F   | ROM PROPER   | TY LINE                                                    | 5m                     |        |                                                 |              | PAVEN                                                 | IENT WII | OTH 10m                         |  |
| HYDRO    |              | 75mm DB2                                                   | 2                      |        |                                                 | U/G CONNECTI | ON                                                    |          |                                 |  |
| TELEPH   | IONE         | 100mm DE                                                   | 32                     |        |                                                 | U/G CONNECTI | ON                                                    |          |                                 |  |
| GAS      |              | 42 PROP/                                                   | P.E.                   |        |                                                 |              |                                                       |          |                                 |  |
| Informat | ion Sheets:  | Sheets: REF. DWGS. L&M ENGINEERING LTD. JOB. 1265-10 DWGS. |                        |        |                                                 |              |                                                       |          |                                 |  |
| Commer   | nts:         |                                                            | CURB STOP<br>CLEAN OUT |        | WATER SERVICE<br>STORM SERVICE<br>SANITARY SERV | IICE III     | → HYDRO SERVICE<br>→ CABLE SERVICE<br>→ TELECOMMUNICA | ASTIONS  | — GAS — GAS<br>— E — ELECTRICAL |  |

## THE INFORMATION CONTAINED HEREIN IS FOR INTERNAL USE ONLY. NOT TO BE RELIED UPON UNLESS CONFIRMED BY THE SITE INSPECTION AND/OR INVESTIGATION

| SANITARY, STORM & WATER SERVICE INVERTS                                                                 | SANITARY | WATER   | STORM   |
|---------------------------------------------------------------------------------------------------------|----------|---------|---------|
| 1. Distance from San. M.H. <u>5350</u> toward San. M.H. <u>5349</u> to lot service connection point is: | 3.00m    | N/A     | N/A     |
| 1a.Distance from Stm. M.H. <u>3935</u> toward Stm. M.H. <u>3936</u> to lot service connection point is: | N/A      | N/A     | 6.00m   |
| 2. Main Size at connection point is                                                                     | 200mmØ   | 200mmØ  | 300mmØ  |
| 3. Invert of service at main conn. stub point is                                                        | 676.92m  | 678.36m | 677.35m |
| 4. Invert at service end is                                                                             | 679.04m  | 678.90m | 678.94m |
| 5. Cover at property line in meters                                                                     | 2.77m    | 2.81m   | 2.77m   |
| 6. Survey Date: AUG 2014 Book Ref.:1265-10 By: SHARP CONSTRUCTION                                       |          |         |         |
|                                                                                                         |          |         |         |
|                                                                                                         |          |         |         |
|                                                                                                         |          |         |         |
|                                                                                                         |          |         |         |
|                                                                                                         |          |         |         |
|                                                                                                         |          |         |         |
|                                                                                                         |          |         |         |
|                                                                                                         | 1        |         | 1       |
| SANITARY HISTORY:                                                                                       |          |         |         |
| DATE INSTALLED: AUG 2014                                                                                |          |         |         |
| INSTALLED BY: SHARP CONSTRUCTION                                                                        |          |         |         |
|                                                                                                         |          |         |         |
|                                                                                                         |          |         |         |
|                                                                                                         |          |         |         |
|                                                                                                         |          |         |         |
|                                                                                                         |          |         |         |
|                                                                                                         |          |         |         |
|                                                                                                         |          |         |         |
|                                                                                                         |          |         |         |
| WATER HISTORY:                                                                                          |          |         |         |
| DATE INSTALLED: AUG 2014                                                                                |          |         |         |
|                                                                                                         |          |         |         |
| INSTALLED BY: SHARP CONSTRUCTION                                                                        |          |         |         |
|                                                                                                         |          |         |         |
|                                                                                                         |          |         |         |
|                                                                                                         |          |         |         |
|                                                                                                         |          |         |         |
|                                                                                                         |          |         |         |
|                                                                                                         |          |         |         |
|                                                                                                         |          |         |         |
|                                                                                                         |          |         |         |
|                                                                                                         |          |         |         |
| STORM HISTORY:                                                                                          |          |         |         |
| DATE INSTALLED: AUG 2014                                                                                |          |         |         |
| INSTALLED BY: SHARP CONSTRUCTION                                                                        |          |         |         |
|                                                                                                         |          |         |         |
|                                                                                                         |          |         |         |
|                                                                                                         |          |         |         |
|                                                                                                         |          |         |         |
|                                                                                                         |          |         |         |
|                                                                                                         |          |         |         |