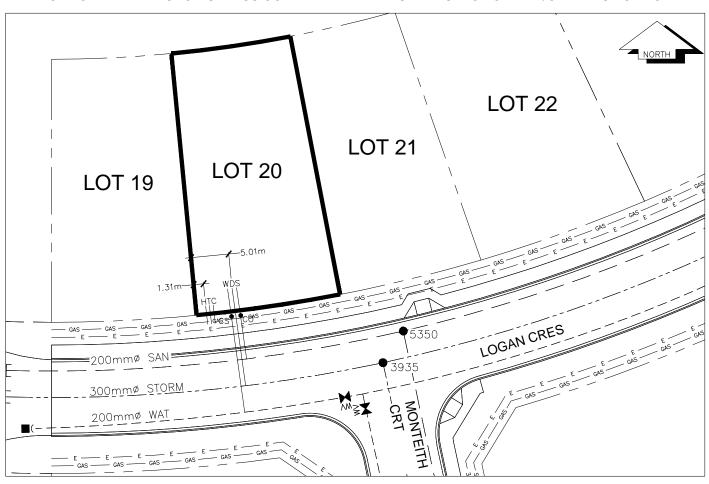

## City of Prince George HISTORY SHEET

| PID:     | 029-852-218                                                          |             |                   |        |                                                 | Scale          | e: 1:500                           |                               |                                   |
|----------|----------------------------------------------------------------------|-------------|-------------------|--------|-------------------------------------------------|----------------|------------------------------------|-------------------------------|-----------------------------------|
| Legal:   | LOT 20                                                               |             |                   |        |                                                 | D.L.:          | 2003                               |                               | PLAN: EPP52840                    |
| Address  | : 4872 LOGAN                                                         | I CRES      |                   |        |                                                 |                |                                    |                               |                                   |
| Sanitary | Connection:#                                                         |             | SIZE:             | 100mmØ | MATERIAL:                                       | PVC            | INV. AT PL                         | 679.95m                       | CONNECTED                         |
| Water C  | onnection:#                                                          |             | SIZE:             | 19mmØ  | MATERIAL:                                       | COPPER         | INV. AT P                          | 679.93m                       | CONNECTED                         |
| Storm C  | onnection:#                                                          |             | SIZE              | 100mmØ | MATERIAL                                        | PVC            | INV. AT P                          | 679.95m                       | CONNECTED                         |
| Cash Re  | eceipt No's:                                                         |             |                   | WATER  |                                                 | SANITARY       |                                    | SI                            | ГORM                              |
| CURB F   | ROM PROPER                                                           | TY LINE     | 5m                |        |                                                 |                | P                                  | AVEMENT W                     | /IDTH 10m                         |
| HYDRO    |                                                                      | 75mm DB2    |                   |        |                                                 | U/G CONNECTIO  | ON ~                               | /                             |                                   |
| TELEPH   | IONE                                                                 | 100mm DB2   |                   |        |                                                 | U/G CONNECTION | ON ~                               |                               |                                   |
| GAS      |                                                                      | 42 PROP/P.E | <u>.</u>          |        |                                                 |                |                                    |                               |                                   |
| Informat | formation Sheets: REF. DWGS. L&M ENGINEERING LTD. JOB. 1265-10 DWGS. |             |                   |        |                                                 |                |                                    |                               |                                   |
| Comme    | nts:                                                                 | CS CUF      | RB STOP<br>AN OUT |        | WATER SERVICE<br>STORM SERVICE<br>SANITARY SERV | ICE =          | HYDRO SER<br>CABLE SER<br>TELECOMM | RVICE<br>VICE<br>IUNICASTIONS | — GAS — GAS<br>S — E — ELECTRICAL |

THE INFORMATION CONTAINED HEREIN IS FOR INTERNAL USE ONLY.

NOT TO BE RELIED UPON UNLESS CONFIRMED BY THE SITE INSPECTION AND/OR INVESTIGATION

| SANITARY, STORM & WATER SERVICE INVERTS                                                                 | SANITARY | WATER   | STORM   |
|---------------------------------------------------------------------------------------------------------|----------|---------|---------|
| 1. Distance from San. M.H. <u>5350</u> toward San. M.H. <u>STUB</u> to lot service connection point is: | 21.00m   | N/A     | N/A     |
| 1a.Distance from Stm. M.H. 3935 toward Stm. M.H. STUB to lot service connection point is:               | N/A      | N/A     | 18.50m  |
| 2. Main Size at connection point is                                                                     | 200mmØ   | 200mmØ  | 300mmØ  |
| 3. Invert of service at main conn. stub point is                                                        | 678.32m  | 679.37m | 678.63m |
| 4. Invert at service end is                                                                             | 680.05m  | 680.09m | 680.07m |
| 5. Cover at property line in meters                                                                     | 2.91m    | 3.01m   | 2.91m   |
| 6. Survey Date: AUG 2014 Book Ref.:1265-10 By: SHARP CONSTRUCTION                                       |          |         |         |
| ,                                                                                                       |          |         |         |
|                                                                                                         |          |         |         |
|                                                                                                         |          |         |         |
|                                                                                                         |          |         |         |
|                                                                                                         |          |         |         |
|                                                                                                         |          |         |         |
|                                                                                                         |          |         |         |
|                                                                                                         |          |         |         |
| CANITADY LICTORY.                                                                                       |          |         |         |
| SANITARY HISTORY:                                                                                       |          |         |         |
| DATE INSTALLED: AUG 2014                                                                                |          |         |         |
| INSTALLED BY: SHARP CONSTRUCTION                                                                        |          |         |         |
|                                                                                                         |          |         |         |
|                                                                                                         |          |         |         |
|                                                                                                         |          |         |         |
|                                                                                                         |          |         |         |
|                                                                                                         |          |         |         |
|                                                                                                         |          |         |         |
|                                                                                                         |          |         |         |
|                                                                                                         |          |         |         |
| WATER HISTORY:                                                                                          |          |         |         |
| DATE INSTALLED: AUG 2014                                                                                |          |         |         |
| INSTALLED BY: SHARP CONSTRUCTION                                                                        |          |         |         |
|                                                                                                         |          |         |         |
|                                                                                                         |          |         |         |
|                                                                                                         |          |         |         |
|                                                                                                         |          |         |         |
|                                                                                                         |          |         |         |
|                                                                                                         |          |         |         |
|                                                                                                         |          |         |         |
|                                                                                                         |          |         |         |
|                                                                                                         |          |         |         |
|                                                                                                         |          |         |         |
| STORM HISTORY:                                                                                          |          |         |         |
| DATE INSTALLED: AUG 2014                                                                                |          |         |         |
| INSTALLED BY: SHARP CONSTRUCTION                                                                        |          |         |         |
| INCIALLED DI. SHANF CONSTRUCTION                                                                        |          |         |         |
|                                                                                                         |          |         |         |
|                                                                                                         |          |         |         |
|                                                                                                         |          |         |         |
|                                                                                                         |          |         |         |
|                                                                                                         |          |         |         |
|                                                                                                         |          |         |         |