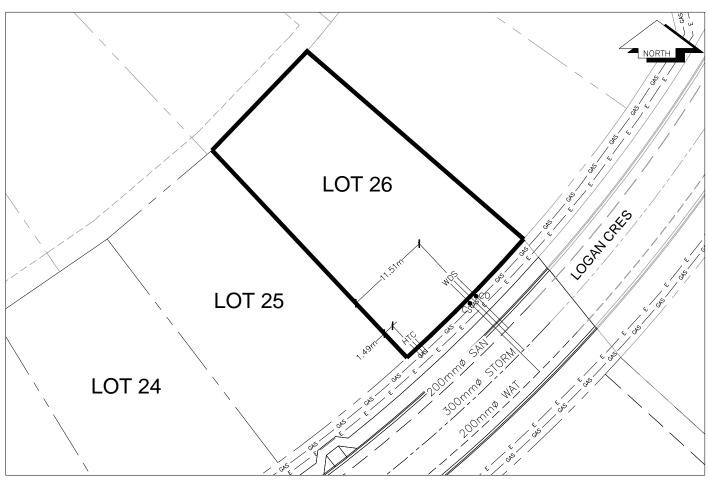

## City of Prince George HISTORY SHEET

| -                |                                                                     |             |                        |        |                                                 |              |                                                           |              |                                   |
|------------------|---------------------------------------------------------------------|-------------|------------------------|--------|-------------------------------------------------|--------------|-----------------------------------------------------------|--------------|-----------------------------------|
| PID:             | 029-852-196                                                         |             |                        |        |                                                 | Scal         | le: 1:500                                                 |              |                                   |
| Legal:           | LOT 26                                                              |             |                        |        |                                                 | D.L.         | : 2003                                                    |              | PLAN: EPP52840                    |
| Address          | : 4824 LOGAN                                                        | I CRES      |                        |        |                                                 |              |                                                           |              |                                   |
| Sanitary         | Connection:#                                                        |             | SIZE:                  | 100mmØ | MATERIAL:                                       | PVC          | INV. AT № 676                                             | .65m         | CONNECTED                         |
| Water C          | connection:#                                                        |             | SIZE:                  | 19mmØ  | MATERIAL:                                       | COPPER       | INV. AT P_ 676                                            | .66m         | CONNECTED                         |
| Storm C          | Connection:#                                                        |             | SIZE                   | 100mmØ | MATERIAL                                        | PVC          | INV. AT P. 676                                            | 6.65m        | CONNECTED                         |
| Cash R           | eceipt No's:                                                        |             |                        | WATER  |                                                 | SANITARY     |                                                           | ST           | ORM                               |
| CURB FROM PROPER |                                                                     | RTY LINE 5m |                        |        |                                                 |              | PAVEMENT W                                                |              | IDTH 10m                          |
| HYDRO            | 1                                                                   | 75mm D      | B2                     |        |                                                 | U/G CONNECTI | ON ✓                                                      |              |                                   |
| TELEPH           | HONE                                                                | 100mm       | DB2                    |        |                                                 | U/G CONNECTI | ON ✓                                                      |              |                                   |
| GAS              |                                                                     | 42 PRO      | P/P.E.                 |        |                                                 |              |                                                           |              |                                   |
| Informa          | ormation Sheets: REF. DWGS. L&M ENGINEERING LTD. JOB. 1265-10 DWGS. |             |                        |        |                                                 |              |                                                           |              |                                   |
| Comme            | nts:                                                                | cs<br>co    | CURB STOP<br>CLEAN OUT |        | WATER SERVICI<br>STORM SERVICI<br>SANITARY SERV | ICE =        | ── HYDRO SERVICE     ── CABLE SERVICE     ── TELECOMMUNIC | :<br>ASTIONS | — GAS — GAS<br>3 — ε — ELECTRICAL |

## THE INFORMATION CONTAINED HEREIN IS FOR INTERNAL USE ONLY. NOT TO BE RELIED UPON UNLESS CONFIRMED BY THE SITE INSPECTION AND/OR INVESTIGATION

| SANITARY, STORM & WATER SERVICE INVERTS                                                                 | SANITARY | WATER   | STORM   |
|---------------------------------------------------------------------------------------------------------|----------|---------|---------|
| 1. Distance from San. M.H. <u>5349</u> toward San. M.H. <u>5011</u> to lot service connection point is: | 31.50m   | N/A     | N/A     |
| 1a.Distance from Stm. M.H. 3936 toward Stm. M.H. 3510 to lot service connection point is:               | N/A      | N/A     | 34.00m  |
| 2. Main Size at connection point is                                                                     | 200mmØ   | 200mmØ  | 300mmØ  |
| 3. Invert of service at main conn. stub point is                                                        | 675.25m  | 676.51m | 675.03m |
| 4. Invert at service end is                                                                             | 676.80m  | 676.71m | 676.80m |
| 5. Cover at property line in meters                                                                     | 2.81m    | 2.88m   | 2.81m   |
| 6. Survey Date: AUG 2014 Book Ref.:1265-10 By: SHARP CONSTRUCTION                                       |          |         |         |
|                                                                                                         |          |         |         |
|                                                                                                         |          |         |         |
|                                                                                                         |          |         |         |
|                                                                                                         |          |         |         |
|                                                                                                         |          |         |         |
|                                                                                                         |          |         |         |
|                                                                                                         |          |         |         |
|                                                                                                         |          |         |         |
| SANITARY HISTORY:                                                                                       |          |         |         |
| DATE INSTALLED: AUG 2014                                                                                |          |         |         |
| INSTALLED BY: SHARP CONSTRUCTION                                                                        |          |         |         |
| INSTALLED BT. START CONSTROCTION                                                                        |          |         |         |
|                                                                                                         |          |         |         |
|                                                                                                         |          |         |         |
|                                                                                                         |          |         |         |
|                                                                                                         |          |         |         |
|                                                                                                         |          |         |         |
|                                                                                                         |          |         |         |
|                                                                                                         |          |         |         |
|                                                                                                         |          |         |         |
| WATER HISTORY:                                                                                          |          |         |         |
| DATE INSTALLED: AUG 2014                                                                                |          |         |         |
| INSTALLED BY: SHARP CONSTRUCTION                                                                        |          |         |         |
|                                                                                                         |          |         |         |
|                                                                                                         |          |         |         |
|                                                                                                         |          |         |         |
|                                                                                                         |          |         |         |
|                                                                                                         |          |         |         |
|                                                                                                         |          |         |         |
|                                                                                                         |          |         |         |
|                                                                                                         |          |         |         |
|                                                                                                         |          |         |         |
|                                                                                                         |          |         |         |
| STORM HISTORY:                                                                                          |          |         |         |
| DATE INSTALLED: AUG 2014                                                                                |          |         |         |
| INSTALLED BY: SHARP CONSTRUCTION                                                                        |          |         |         |
|                                                                                                         |          |         |         |
|                                                                                                         |          |         |         |
|                                                                                                         |          |         |         |
|                                                                                                         |          |         |         |
|                                                                                                         |          |         |         |
|                                                                                                         |          |         |         |