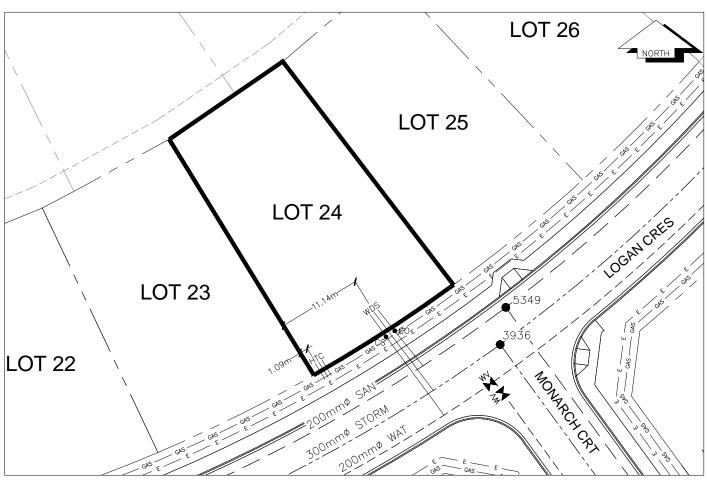

## City of Prince George HISTORY SHEET

| PID:      | 029-852-170  |                                                              |          |        |                                                 | Sca         | le: 1:500                                                     |                                       |  |  |
|-----------|--------------|--------------------------------------------------------------|----------|--------|-------------------------------------------------|-------------|---------------------------------------------------------------|---------------------------------------|--|--|
| Legal:    | LOT 24       |                                                              |          |        |                                                 | D.L.        | : 2003                                                        | PLAN: EPP2840                         |  |  |
| Address   | : 4840 LOGAN | I CRES                                                       |          |        |                                                 |             |                                                               |                                       |  |  |
| Sanitary  | Connection:# |                                                              | SIZE:    | 100mmØ | MATERIAL:                                       | PVC         | INV. AT P 676.90                                              | m CONNECTED                           |  |  |
| Water Co  | onnection:#  |                                                              | SIZE:    | 19mmØ  | MATERIAL:                                       | COPPER      | INV. AT P 676.96                                              | 6m CONNECTED                          |  |  |
| Storm Co  | onnection:#  |                                                              | SIZE     | 100mmØ | MATERIAL                                        | PVC         | INV. AT PL 676.90                                             | 0m CONNECTED                          |  |  |
| Cash Re   | eceipt No's: |                                                              |          | WATER  |                                                 | SANITARY    |                                                               | STORM                                 |  |  |
| CURB F    | ROM PROPER   | TY LINE                                                      | 5m       |        |                                                 |             | PAVEMEN                                                       | NT WIDTH 10m                          |  |  |
| HYDRO     |              | 75mm DB2                                                     | 2        |        |                                                 | U/G CONNECT | ION /                                                         |                                       |  |  |
| TELEPH    | ONE          | 100mm DE                                                     | 32       |        |                                                 | U/G CONNECT | ION ✓                                                         |                                       |  |  |
| GAS       |              | 42 PROP/P.E.                                                 |          |        |                                                 |             |                                                               |                                       |  |  |
| Informati | ion Sheets:  | n Sheets: REF. DWGS. L&M ENGINEERING LTD. JOB. 1265-10 DWGS. |          |        |                                                 |             |                                                               |                                       |  |  |
| Commer    | nts:         |                                                              | URB STOP |        | WATER SERVICE<br>STORM SERVICE<br>SANITARY SERV | ICE =       | _ ⊥ HYDRO SERVICE<br>- ○ CABLE SERVICE<br>- □ TELECOMMUNICAST | — GAS — GAS<br>TIONS — E — ELECTRICAL |  |  |

## THE INFORMATION CONTAINED HEREIN IS FOR INTERNAL USE ONLY. NOT TO BE RELIED UPON UNLESS CONFIRMED BY THE SITE INSPECTION AND/OR INVESTIGATION

| SANITARY, STORM & WATER SERVICE INVERTS                                                                 | SANITARY | WATER   | STORM   |
|---------------------------------------------------------------------------------------------------------|----------|---------|---------|
| 1. Distance from San. M.H. <u>5349</u> toward San. M.H. <u>5350</u> to lot service connection point is: | 13.50m   | N/A     | N/A     |
| 1a.Distance from Stm. M.H. 3936 toward Stm. M.H. 3935 to lot service connection point is:               | N/A      | N/A     | 11.00m  |
| 2. Main Size at connection point is                                                                     | 200mmØ   | 200mmØ  | 300mmØ  |
| 3. Invert of service at main conn. stub point is                                                        | 675.77m  | 676.86m | 675.45m |
| 4. Invert at service end is                                                                             | 677.11m  | 677.12m | 677.10m |
| 5. Cover at property line in meters                                                                     | 3.02m    | 3.04m   | 3.02m   |
| 6. Survey Date: AUG 2014 Book Ref.:1265-10 By: SHARP CONSTRUCTION                                       |          |         |         |
|                                                                                                         |          |         |         |
|                                                                                                         |          |         |         |
|                                                                                                         |          |         |         |
|                                                                                                         |          |         |         |
|                                                                                                         |          |         |         |
|                                                                                                         |          |         |         |
|                                                                                                         |          |         |         |
|                                                                                                         |          |         |         |
| SANITARY HISTORY:                                                                                       |          |         |         |
| DATE INSTALLED: AUG 2014                                                                                |          |         |         |
| INSTALLED BY: SHARP CONSTRUCTION                                                                        |          |         |         |
| INSTALLED BT. SHARF CONSTRUCTION                                                                        |          |         |         |
|                                                                                                         |          |         |         |
|                                                                                                         |          |         |         |
|                                                                                                         |          |         |         |
|                                                                                                         |          |         |         |
|                                                                                                         |          |         |         |
|                                                                                                         |          |         |         |
|                                                                                                         |          |         |         |
|                                                                                                         |          |         |         |
| WATER HISTORY:                                                                                          |          |         |         |
| DATE INSTALLED: AUG 2014                                                                                |          |         |         |
| INSTALLED BY: SHARP CONSTRUCTION                                                                        |          |         |         |
|                                                                                                         |          |         |         |
|                                                                                                         |          |         |         |
|                                                                                                         |          |         |         |
|                                                                                                         |          |         |         |
|                                                                                                         |          |         |         |
|                                                                                                         |          |         |         |
|                                                                                                         |          |         |         |
|                                                                                                         |          |         |         |
|                                                                                                         |          |         |         |
|                                                                                                         |          |         |         |
| STORM HISTORY:                                                                                          |          |         |         |
| DATE INSTALLED: AUG 2014                                                                                |          |         |         |
| INSTALLED BY: SHARP CONSTRUCTION                                                                        |          |         |         |
|                                                                                                         |          |         |         |
|                                                                                                         |          |         |         |
|                                                                                                         |          |         |         |
|                                                                                                         |          |         |         |
|                                                                                                         |          |         |         |
|                                                                                                         | <u> </u> |         |         |