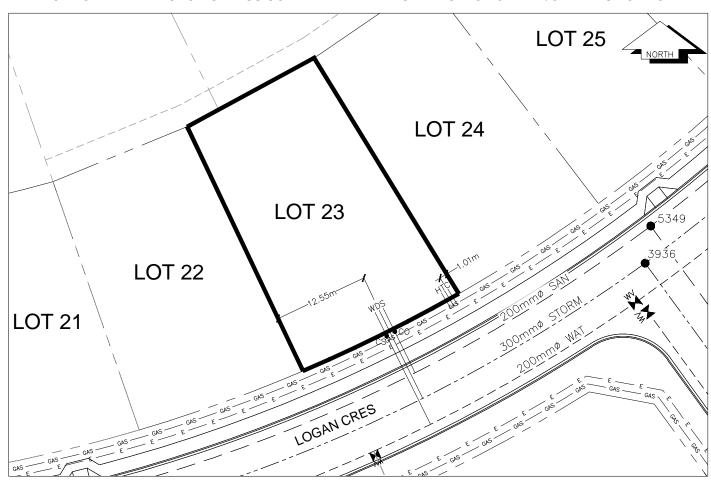

## City of Prince George HISTORY SHEET

| PID:               | 029-852-161                                                         | 161 Scale: 1:500 |                        |        |                                                  |                |                                                               |                                    |
|--------------------|---------------------------------------------------------------------|------------------|------------------------|--------|--------------------------------------------------|----------------|---------------------------------------------------------------|------------------------------------|
| Legal:             | LOT 23                                                              |                  |                        |        |                                                  | D.L            | : 2003                                                        | PLAN: EPP52840                     |
| Address            | : 4848 LOGAN                                                        | I CRES           |                        |        |                                                  |                |                                                               |                                    |
| Sanitary           | Connection:#                                                        |                  | SIZE:                  | 100mmØ | MATERIAL:                                        | PVC            | INV. AT № 677.61m                                             | CONNECTED                          |
| Water C            | connection:#                                                        |                  | SIZE:                  | 19mmØ  | MATERIAL:                                        | COPPER         | INV. AT № 677.62m                                             | CONNECTED                          |
| Storm C            | connection:#                                                        |                  | SIZE                   | 100mmØ | MATERIAL                                         | PVC            | INV. AT P 677.61m                                             | CONNECTED                          |
| Cash Receipt No's: |                                                                     |                  | WATER                  |        | SANITARY                                         | STORM          |                                                               |                                    |
| CURB FROM PROPER   |                                                                     | TY LINE          | INE 5m                 |        |                                                  | PAVEMENT       | WIDTH 10m                                                     |                                    |
| HYDRO              | )                                                                   | 75mm D           | B2                     |        | U/G CONNECTION                                   |                |                                                               |                                    |
| TELEPH             | HONE                                                                | 100mm l          | DB2                    |        |                                                  | U/G CONNECT    | TION _                                                        |                                    |
| GAS                |                                                                     | 42 PROP/P.E.     |                        |        |                                                  |                |                                                               |                                    |
| Informat           | ormation Sheets: REF. DWGS. L&M ENGINEERING LTD. JOB. 1265-10 DWGS. |                  |                        |        |                                                  |                |                                                               |                                    |
| Comme              | nts:                                                                | cs<br>co         | CURB STOP<br>CLEAN OUT |        | WATER SERVICE<br>STORM SERVICE<br>SANITARY SERVI | E<br>E<br>/ICE | _ ⊤ HYDRO SERVICE<br>− ○ CABLE SERVICE<br>− TELECOMMUNICASTIO | — GAS — GAS<br>NS — E — ELECTRICAL |

## THE INFORMATION CONTAINED HEREIN IS FOR INTERNAL USE ONLY. NOT TO BE RELIED UPON UNLESS CONFIRMED BY THE SITE INSPECTION AND/OR INVESTIGATION

| SANITARY, STORM & WATER SERVICE INVERTS                                                                 | SANITARY | WATER   | STORM   |
|---------------------------------------------------------------------------------------------------------|----------|---------|---------|
| 1. Distance from San. M.H. <u>5349</u> toward San. M.H. <u>5350</u> to lot service connection point is: | 36.70m   | N/A     | N/A     |
| 1a.Distance from Stm. M.H. 3936 toward Stm. M.H. 3935 to lot service connection point is:               | N/A      | N/A     | 34.20m  |
| 2. Main Size at connection point is                                                                     | 200mmØ   | 200mmØ  | 300mmØ  |
| 3. Invert of service at main conn. stub point is                                                        | 676.24m  | 677.18m | 676.06m |
| 4. Invert at service end is                                                                             | 677.82m  | 677.72m | 677.82m |
| 5. Cover at property line in meters                                                                     | 2.56m    | 2.63m   | 2.56m   |
| 6. Survey Date: AUG 2014 Book Ref.:1265-10 By: SHARP CONSTRUCTION                                       |          |         |         |
|                                                                                                         |          |         |         |
|                                                                                                         |          |         |         |
|                                                                                                         |          |         |         |
|                                                                                                         |          |         |         |
|                                                                                                         |          |         |         |
|                                                                                                         |          |         |         |
|                                                                                                         |          |         |         |
|                                                                                                         |          |         |         |
| SANITARY HISTORY:                                                                                       |          |         |         |
| DATE INSTALLED: AUG 2014                                                                                |          |         |         |
| INSTALLED BY: SHARP CONSTRUCTION                                                                        |          |         |         |
| INSTALLED BT. SHARF CONSTRUCTION                                                                        |          |         |         |
|                                                                                                         |          |         |         |
|                                                                                                         |          |         |         |
|                                                                                                         |          |         |         |
|                                                                                                         |          |         |         |
|                                                                                                         |          |         |         |
|                                                                                                         |          |         |         |
|                                                                                                         |          |         |         |
|                                                                                                         |          |         |         |
| WATER HISTORY:                                                                                          |          |         |         |
| DATE INSTALLED: AUG 2014                                                                                |          |         |         |
| INSTALLED BY: SHARP CONSTRUCTION                                                                        |          |         |         |
|                                                                                                         |          |         |         |
|                                                                                                         |          |         |         |
|                                                                                                         |          |         |         |
|                                                                                                         |          |         |         |
|                                                                                                         |          |         |         |
|                                                                                                         |          |         |         |
|                                                                                                         |          |         |         |
|                                                                                                         |          |         |         |
|                                                                                                         |          |         |         |
|                                                                                                         |          |         |         |
| STORM HISTORY:                                                                                          |          |         |         |
| DATE INSTALLED: AUG 2014                                                                                |          |         |         |
| INSTALLED BY: SHARP CONSTRUCTION                                                                        |          |         |         |
|                                                                                                         |          |         |         |
|                                                                                                         |          |         |         |
|                                                                                                         |          |         |         |
|                                                                                                         |          |         |         |
|                                                                                                         |          |         |         |
|                                                                                                         | <u> </u> |         |         |