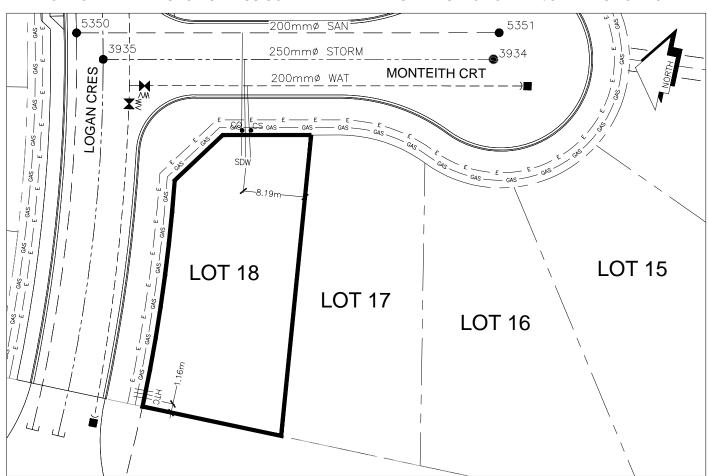

## City of Prince George HISTORY SHEET

| PID: 029-85        | 52-145       |                                                    |        |                                                 | Scal           | e: 1:500                                                 |                                        |  |
|--------------------|--------------|----------------------------------------------------|--------|-------------------------------------------------|----------------|----------------------------------------------------------|----------------------------------------|--|
| Legal: LOT 18      | 3            |                                                    |        |                                                 | D.L.:          | 2003                                                     | PLAN: EPP52840                         |  |
| Address: 1112 N    | MONTEITH CRT |                                                    |        |                                                 |                |                                                          |                                        |  |
| Sanitary Connec    | tion:#       | SIZE:                                              | 100mmØ | MATERIAL:                                       | PVC            | INV. AT P 679.20                                         | Om CONNECTED                           |  |
| Water Connectio    | n:#          | SIZE:                                              | 19mmØ  | MATERIAL:                                       | COPPER         | INV. AT P 679.18                                         | 8m CONNECTED                           |  |
| Storm Connectio    | n:#          | SIZE                                               | 100mmØ | MATERIAL                                        | PVC            | INV. AT № 679.2                                          | 1m CONNECTED                           |  |
| Cash Receipt No's: |              | WATER                                              |        | SANITARY S                                      |                | STORM                                                    |                                        |  |
| CURB FROM PR       | ROPERTY LINE | 5m                                                 |        |                                                 |                | PAVEME                                                   | NT WIDTH 10m                           |  |
| HYDRO              | 75mm DE      | 32                                                 |        |                                                 | U/G CONNECTION | ON                                                       |                                        |  |
| TELEPHONE          | 100mm D      | 100mm DB2 U/G CONNECTION                           |        |                                                 |                |                                                          |                                        |  |
| GAS                | 42 PROP      | 42 PROP/P.E.                                       |        |                                                 |                |                                                          |                                        |  |
| Information Shee   | ets:         | REF. DWGS. L&M ENGINEERING LTD. JOB. 1265-10 DWGS. |        |                                                 |                |                                                          |                                        |  |
| Comments:          | CS<br>CO     | CURB STOP<br>CLEAN OUT                             |        | WATER SERVICI<br>STORM SERVICI<br>SANITARY SERV | ICE =          | ⊤ HYDRO SERVICE     ○ CABLE SERVICE     ⊤ TELECOMMUNICAS | — GAS — GAS<br>STIONS — E — ELECTRICAL |  |

## THE INFORMATION CONTAINED HEREIN IS FOR INTERNAL USE ONLY. NOT TO BE RELIED UPON UNLESS CONFIRMED BY THE SITE INSPECTION AND/OR INVESTIGATION

| SANITARY, STORM & WATER SERVICE INVERTS                                                                 | SANITARY | WATER   | STORM   |
|---------------------------------------------------------------------------------------------------------|----------|---------|---------|
| 1. Distance from San. M.H. <u>5350</u> toward San. M.H. <u>5351</u> to lot service connection point is: | 21.90m   | N/A     | N/A     |
| 1a.Distance from Stm. M.H. 3935 toward Stm. M.H. 3934 to lot service connection point is:               | N/A      | N/A     | 18.70m  |
| 2. Main Size at connection point is                                                                     | 200mmØ   | 200mmØ  | 250mmØ  |
| 3. Invert of service at main conn. stub point is                                                        | 677.13m  | 678.14m | 677.65m |
| 4. Invert at service end is                                                                             | 679.29m  | 679.25m | 679.31m |
| 5. Cover at property line in meters                                                                     | 2.34m    | 2.44m   | 2.35m   |
| 6. Survey Date: AUG 2014 Book Ref.:1265-10 By: SHARP CONSTRUCTION                                       |          |         |         |
|                                                                                                         |          |         |         |
|                                                                                                         |          |         |         |
|                                                                                                         |          |         |         |
|                                                                                                         |          |         |         |
|                                                                                                         |          |         |         |
|                                                                                                         |          |         |         |
|                                                                                                         |          |         |         |
|                                                                                                         |          |         |         |
| SANITARY HISTORY:                                                                                       |          |         |         |
| DATE INSTALLED: AUG 2014                                                                                |          |         |         |
| INSTALLED BY: SHARP CONSTRUCTION                                                                        |          |         |         |
| INSTALLED BT. SHARF CONSTRUCTION                                                                        |          |         |         |
|                                                                                                         |          |         |         |
|                                                                                                         |          |         |         |
|                                                                                                         |          |         |         |
|                                                                                                         |          |         |         |
|                                                                                                         |          |         |         |
|                                                                                                         |          |         |         |
|                                                                                                         |          |         |         |
|                                                                                                         |          |         |         |
| WATER HISTORY:                                                                                          |          |         |         |
| DATE INSTALLED: AUG 2014                                                                                |          |         |         |
| INSTALLED BY: SHARP CONSTRUCTION                                                                        |          |         |         |
|                                                                                                         |          |         |         |
|                                                                                                         |          |         |         |
|                                                                                                         |          |         |         |
|                                                                                                         |          |         |         |
|                                                                                                         |          |         |         |
|                                                                                                         |          |         |         |
|                                                                                                         |          |         |         |
|                                                                                                         |          |         |         |
|                                                                                                         |          |         |         |
|                                                                                                         |          |         |         |
| STORM HISTORY:                                                                                          |          |         |         |
| DATE INSTALLED: AUG 2014                                                                                |          |         |         |
| INSTALLED BY: SHARP CONSTRUCTION                                                                        |          |         |         |
|                                                                                                         |          |         |         |
|                                                                                                         |          |         |         |
|                                                                                                         |          |         |         |
|                                                                                                         |          |         |         |
|                                                                                                         |          |         |         |
|                                                                                                         |          |         |         |