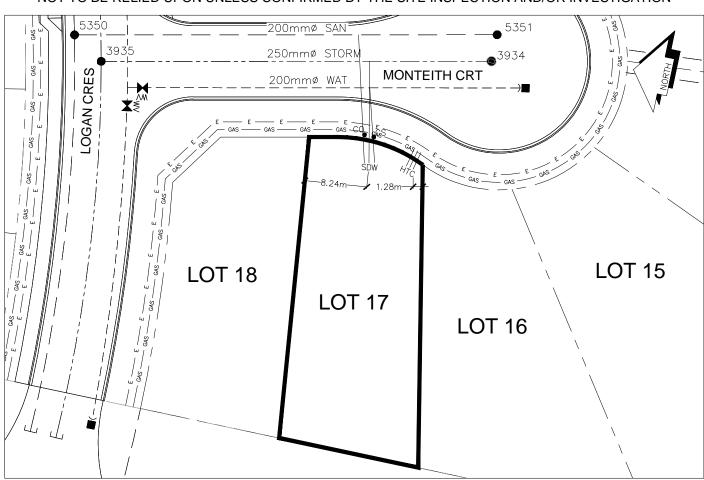

## City of Prince George HISTORY SHEET

| PID:     | 029-852-137                                                            |             |                  |        |                                                 | Scale         | : 1:500                              |                             |                    |                   |
|----------|------------------------------------------------------------------------|-------------|------------------|--------|-------------------------------------------------|---------------|--------------------------------------|-----------------------------|--------------------|-------------------|
| Legal:   | LOT 17                                                                 |             |                  |        |                                                 | D.L.:         | 2003                                 |                             | PLAN: E            | PP52840           |
| Address  | :: 1120 MONTE                                                          | EITH CRT    |                  |        |                                                 |               |                                      |                             |                    |                   |
| Sanitary | Connection:#                                                           |             | SIZE:            | 100mmØ | MATERIAL:                                       | PVC           | INV. AT PL                           | 678.65m                     | CONNEC             | TED               |
| Water C  | Connection:#                                                           |             | SIZE:            | 19mmØ  | MATERIAL:                                       | COPPER        | INV. AT P                            | 678.66m                     | CONNEC             | TED               |
| Storm C  | connection:#                                                           |             | SIZE             | 100mmØ | MATERIAL                                        | PVC           | INV. AT PL                           | 678.65m                     | CONNEC             | TED               |
| Cash Re  | eceipt No's:                                                           |             |                  | WATER  |                                                 | SANITARY      |                                      | Sī                          | ГОКМ               |                   |
| CURB F   | ROM PROPER                                                             | TY LINE     | 5m               |        |                                                 |               | P.                                   | AVEMENT W                   | /IDTH 1            | 0m                |
| HYDRO    | 1                                                                      | 75mm DB2    |                  |        |                                                 | U/G CONNECTIO | ON ~                                 | /                           |                    |                   |
| TELEPH   | HONE                                                                   | 100mm DB2   |                  |        |                                                 | U/G CONNECTIO | on ~                                 | /                           |                    |                   |
| GAS      |                                                                        | 42 PROP/P.E | <u>.</u>         |        |                                                 |               |                                      |                             |                    |                   |
| Informat | Information Sheets: REF. DWGS. L&M ENGINEERING LTD. JOB. 1265-10 DWGS. |             |                  |        |                                                 |               |                                      |                             |                    |                   |
| Comme    | nts:                                                                   | CS CUR      | B STOP<br>AN OUT |        | WATER SERVICE<br>STORM SERVICE<br>SANITARY SERV | ICE =         | HYDRO SER<br>CABLE SERV<br>TELECOMMI | VICE<br>/ICE<br>JNICASTION: | — GAS —<br>S — E — | GAS<br>ELECTRICAL |

## THE INFORMATION CONTAINED HEREIN IS FOR INTERNAL USE ONLY. NOT TO BE RELIED UPON UNLESS CONFIRMED BY THE SITE INSPECTION AND/OR INVESTIGATION

| SANITARY, STORM & WATER SERVICE INVERTS                                                                 | SANITARY | WATER   | STORM   |
|---------------------------------------------------------------------------------------------------------|----------|---------|---------|
| 1. Distance from San. M.H. <u>5351</u> toward San. M.H. <u>5350</u> to lot service connection point is: | 18.00m   | N/A     | N/A     |
| 1a.Distance from Stm. M.H. 3934 toward Stm. M.H. 3935 to lot service connection point is:               | N/A      | N/A     | 16.00m  |
| 2. Main Size at connection point is                                                                     | 200mmØ   | 200mmØ  | 250mmØ  |
| 3. Invert of service at main conn. stub point is                                                        | 677.19m  | 677.60m | 677.70m |
| 4. Invert at service end is                                                                             | 678.73m  | 678.72m | 678.73m |
| 5. Cover at property line in meters                                                                     | 2.52m    | 2.59m   | 2.52m   |
| 6. Survey Date: AUG 2014 Book Ref.:1265-10 By: SHARP CONSTRUCTION                                       |          |         |         |
|                                                                                                         |          |         |         |
|                                                                                                         |          |         |         |
|                                                                                                         |          |         |         |
|                                                                                                         |          |         |         |
|                                                                                                         |          |         |         |
|                                                                                                         |          |         |         |
|                                                                                                         |          |         |         |
|                                                                                                         |          |         |         |
| SANITARY HISTORY:                                                                                       |          |         |         |
| DATE INSTALLED: AUG 2014                                                                                |          |         |         |
| INSTALLED BY: SHARP CONSTRUCTION                                                                        |          |         |         |
|                                                                                                         |          |         |         |
|                                                                                                         |          |         |         |
|                                                                                                         |          |         |         |
|                                                                                                         |          |         |         |
|                                                                                                         |          |         |         |
|                                                                                                         |          |         |         |
|                                                                                                         |          |         |         |
|                                                                                                         |          |         |         |
| WATER HISTORY:                                                                                          |          |         |         |
| DATE INSTALLED: AUG 2014                                                                                |          |         |         |
| INSTALLED BY: SHARP CONSTRUCTION                                                                        |          |         |         |
| INSTALLED BT. STIAIN CONSTROCTION                                                                       |          |         |         |
|                                                                                                         |          |         |         |
|                                                                                                         |          |         |         |
|                                                                                                         |          |         |         |
|                                                                                                         |          |         |         |
|                                                                                                         |          |         |         |
|                                                                                                         |          |         |         |
|                                                                                                         |          |         |         |
|                                                                                                         |          |         |         |
|                                                                                                         |          |         |         |
| STORM HISTORY:                                                                                          |          |         |         |
| DATE INSTALLED: AUG 2014                                                                                |          |         |         |
| INSTALLED BY: SHARP CONSTRUCTION                                                                        |          |         |         |
|                                                                                                         |          |         |         |
|                                                                                                         |          |         |         |
|                                                                                                         |          |         |         |
|                                                                                                         |          |         |         |
|                                                                                                         |          |         |         |
|                                                                                                         |          |         |         |