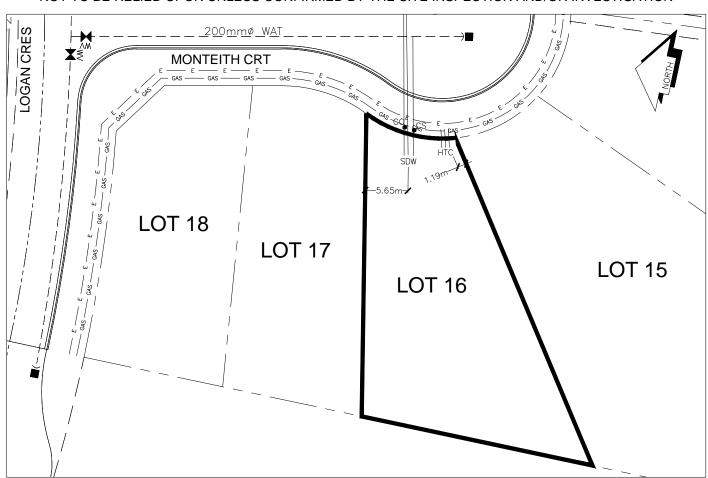

## City of Prince George HISTORY SHEET

| PID: 029-852-12       | 9                 |                    |        |                                                    | Sca            | le: 1:500                                                 |                                       |
|-----------------------|-------------------|--------------------|--------|----------------------------------------------------|----------------|-----------------------------------------------------------|---------------------------------------|
| Legal: LOT 16         | 6                 |                    | D.L.:  |                                                    | : 2003         | PLAN: EPP52840                                            |                                       |
| Address: 1128 MONT    | EITH CRT          |                    |        |                                                    |                |                                                           |                                       |
| Sanitary Connection:# |                   | SIZE:              | 100mmØ | MATERIAL:                                          | PVC            | INV. AT № 678.39                                          | m CONNECTED                           |
| Water Connection:#    |                   | SIZE:              | 19mmØ  | MATERIAL:                                          | COPPER         | INV. AT P 678.32                                          | m CONNECTED                           |
| Storm Connection:#    |                   | SIZE               | 100mmØ | MATERIAL                                           | PVC            | INV. AT PL 678.39                                         | m CONNECTED                           |
| Cash Receipt No's:    | ash Receipt No's: |                    | WATER  | SANITARY                                           |                | STORM                                                     |                                       |
| CURB FROM PROPER      | RTY LINE          | 5m                 |        |                                                    |                | PAVEMEN                                                   | NT WIDTH 10m                          |
| HYDRO                 | 75mm DB2          |                    |        |                                                    | U/G CONNECTI   | ON                                                        |                                       |
| TELEPHONE             | 100mm DB2         |                    |        |                                                    | U/G CONNECTI   | ON                                                        |                                       |
| GAS                   | 42 PROP/P.I       | Ε                  |        |                                                    |                |                                                           |                                       |
| Information Sheets:   | R                 | EF. DWGS           |        | ERING LTD. JOB                                     |                |                                                           |                                       |
| Comments:             |                   | RB STOP<br>EAN OUT |        | WATER SERVICE<br>STORM SERVICE<br>SANITARY SERVICE | E<br>E<br>VICE | -       HYDRO SERVICE - ○ CABLE SERVICE - TELECOMMUNICAST | — GAS — GAS<br>TIONS — E — ELECTRICAL |