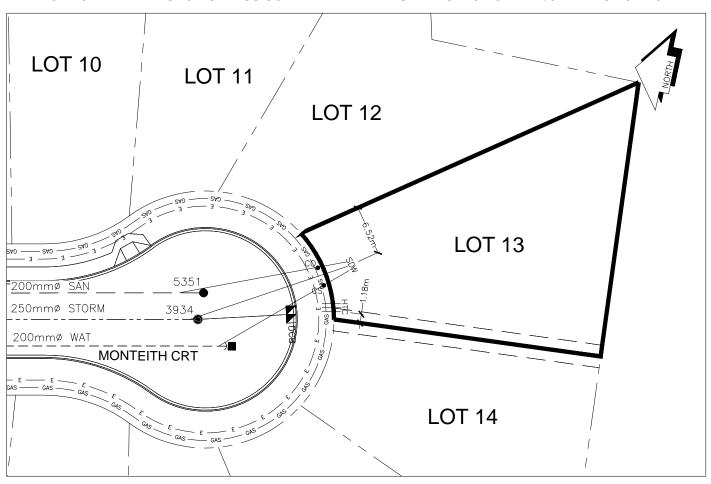

## City of Prince George HISTORY SHEET

| PID:     | 029-852-099                                                            |            |                    |        |                                                 | Scale         | : 1:500                            |                             |            |          |
|----------|------------------------------------------------------------------------|------------|--------------------|--------|-------------------------------------------------|---------------|------------------------------------|-----------------------------|------------|----------|
| Legal:   | LOT 13                                                                 |            |                    |        |                                                 | D.L.:         | 2003                               |                             | PLAN:      | EPP52840 |
| Address  | s: 1149 MONTE                                                          | EITH CRT   |                    |        |                                                 |               |                                    |                             |            |          |
| Sanitary | / Connection:#                                                         |            | SIZE:              | 100mmØ | MATERIAL:                                       | PVC           | INV. AT PL                         | 678.12m                     | CONNE      | CTED     |
| Water C  | Connection:#                                                           |            | SIZE:              | 19mmØ  | MATERIAL:                                       | COPPER        | INV. AT P                          | 678.09m                     | CONNE      | CTED     |
| Storm C  | Connection:#                                                           |            | SIZE               | 100mmØ | MATERIAL                                        | PVC           | INV. AT PL                         | 678.12m                     | CONNE      | CTED     |
| Cash Re  | eceipt No's:                                                           |            |                    | WATER  |                                                 | SANITARY      |                                    | S                           | TORM       |          |
| CURB F   | ROM PROPER                                                             | TY LINE    | 5m                 |        |                                                 |               | P                                  | AVEMENT V                   | /IDTH      | 10m      |
| HYDRO    | )                                                                      | 75mm DB2   |                    |        |                                                 | U/G CONNECTIO | ON ~                               | /                           |            |          |
| TELEPH   | HONE                                                                   | 100mm DB2  |                    |        |                                                 | U/G CONNECTIO | ON ~                               | /                           |            |          |
| GAS      |                                                                        | 42 PROP/P. | Ε.                 |        |                                                 |               |                                    |                             |            |          |
| Informa  | information Sheets: REF. DWGS. L&M ENGINEERING LTD. JOB. 1265-10 DWGS. |            |                    |        |                                                 |               |                                    |                             |            |          |
| Comme    | nts:                                                                   | CS CUI     | RB STOP<br>EAN OUT |        | WATER SERVICI<br>STORM SERVICI<br>SANITARY SERV | ICE =         | HYDRO SER<br>CABLE SER<br>TELECOMM | RVICE<br>VICE<br>UNICASTION | GAS<br>S E |          |

THE INFORMATION CONTAINED HEREIN IS FOR INTERNAL USE ONLY.

NOT TO BE RELIED UPON UNLESS CONFIRMED BY THE SITE INSPECTION AND/OR INVESTIGATION

| SANITARY, STORM & WATER SERVICE INVERTS                                                                 | SANITARY | WATER   | STORM   |
|---------------------------------------------------------------------------------------------------------|----------|---------|---------|
| 1. Distance from San. M.H. <u>5351</u> toward San. M.H. <u>5350</u> to lot service connection point is: | 1.00m    | N/A     | N/A     |
| 1a.Distance from Stm. M.H. 3934 toward Stm. M.H. 3935 to lot service connection point is:               | N/A      | N/A     | 1.00m   |
| 2. Main Size at connection point is                                                                     | 200mmØ   | 200mmØ  | 250mmØ  |
| 3. Invert of service at main conn. stub point is                                                        | 677.01m  | 677.13m | 677.76m |
| 4. Invert at service end is                                                                             | 678.19m  | 678.15m | 678.21m |
| 5. Cover at property line in meters                                                                     | 2.55m    | 2.66m   | 2.55m   |
| 6. Survey Date: AUG 2014 Book Ref.:1265-10 By: SHARP CONSTRUCTION                                       |          |         |         |
|                                                                                                         |          |         |         |
|                                                                                                         |          |         |         |
|                                                                                                         |          |         |         |
|                                                                                                         |          |         |         |
|                                                                                                         |          |         |         |
|                                                                                                         |          |         |         |
|                                                                                                         |          |         |         |
|                                                                                                         |          |         |         |
| SANITARY HISTORY:                                                                                       |          |         |         |
| DATE INSTALLED: AUG 2014                                                                                |          |         |         |
| INSTALLED BY: SHARP CONSTRUCTION                                                                        |          |         |         |
| INSTALLED BT. SHARF CONSTRUCTION                                                                        |          |         |         |
|                                                                                                         |          |         |         |
|                                                                                                         |          |         |         |
|                                                                                                         |          |         |         |
|                                                                                                         |          |         |         |
|                                                                                                         |          |         |         |
|                                                                                                         |          |         |         |
|                                                                                                         |          |         |         |
|                                                                                                         |          |         |         |
| WATER HISTORY:                                                                                          |          |         |         |
| DATE INSTALLED: AUG 2014                                                                                |          |         |         |
| INSTALLED BY: SHARP CONSTRUCTION                                                                        |          |         |         |
|                                                                                                         |          |         |         |
|                                                                                                         |          |         |         |
|                                                                                                         |          |         |         |
|                                                                                                         |          |         |         |
|                                                                                                         |          |         |         |
|                                                                                                         |          |         |         |
|                                                                                                         |          |         |         |
|                                                                                                         |          |         |         |
|                                                                                                         |          |         |         |
|                                                                                                         |          |         |         |
| STORM HISTORY:                                                                                          |          |         |         |
| DATE INSTALLED: AUG 2014                                                                                |          |         |         |
| INSTALLED BY: SHARP CONSTRUCTION                                                                        |          |         |         |
|                                                                                                         |          |         |         |
|                                                                                                         |          |         |         |
|                                                                                                         |          |         |         |
|                                                                                                         |          |         |         |
|                                                                                                         |          |         |         |
|                                                                                                         | <u> </u> |         |         |