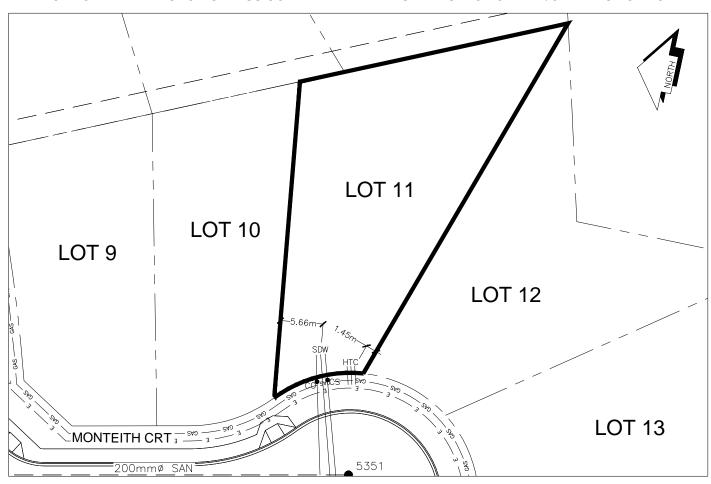

## City of Prince George HISTORY SHEET

| PID:             | 029-852-072                                                          |             |                        |        |                                                 | Scal           | le: 1:500                               |                             |                                 |
|------------------|----------------------------------------------------------------------|-------------|------------------------|--------|-------------------------------------------------|----------------|-----------------------------------------|-----------------------------|---------------------------------|
| Legal:           | LOT 11                                                               |             |                        |        |                                                 | D.L.           | : 2003                                  |                             | PLAN: EPP52840                  |
| Address          | s: 1133 MONTE                                                        | EITH CRT    |                        |        |                                                 |                |                                         |                             |                                 |
| Sanitary         | / Connection:#                                                       |             | SIZE:                  | 100mmØ | MATERIAL:                                       | PVC            | INV. AT P_ 6                            | 678.36m                     | CONNECTED                       |
| Water C          | Connection:#                                                         |             | SIZE:                  | 19mmØ  | MATERIAL:                                       | COPPER         | INV. AT P_ (                            | 678.25m                     | CONNECTED                       |
| Storm C          | Connection:#                                                         |             | SIZE                   | 100mmØ | MATERIAL                                        | PVC            | INV. AT P                               | 678.36m                     | CONNECTED                       |
| Cash R           | eceipt No's:                                                         |             |                        | WATER  |                                                 | SANITARY       |                                         | ST                          | FORM                            |
| CURB FROM PROPER |                                                                      | RTY LINE 5m |                        |        |                                                 |                | PAVEMENT W                              |                             | /IDTH 10m                       |
| HYDRO            | )                                                                    | 75mm D      | B2                     |        |                                                 | U/G CONNECTI   | ON ✓                                    | /                           |                                 |
| TELEPH           | HONE                                                                 | 100mm       | DB2                    |        |                                                 | U/G CONNECTI   | ON ✓                                    | /                           |                                 |
| GAS              |                                                                      | 42 PROI     | P/P.E.                 |        |                                                 |                |                                         |                             |                                 |
| Informa          | formation Sheets: REF. DWGS. L&M ENGINEERING LTD. JOB. 1265-10 DWGS. |             |                        |        |                                                 |                |                                         |                             |                                 |
| Comme            | nts:                                                                 | cs<br>co    | CURB STOP<br>CLEAN OUT |        | WATER SERVICE<br>STORM SERVICE<br>SANITARY SERV | E<br>E<br>/ICE | HYDRO SER\     CABLE SERV     TELECOMMU | VICE<br>VICE<br>JNICASTIONS | — GAS — GAS<br>— E — ELECTRICAL |