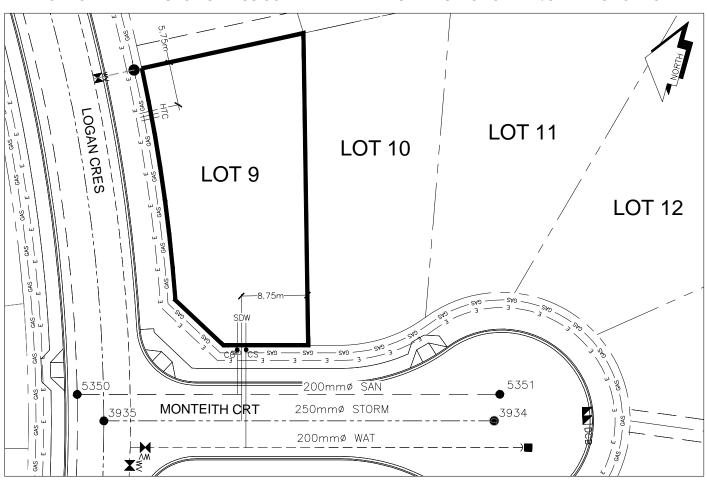

## City of Prince George HISTORY SHEET

| PID: 029-852-       | 056        |                        |            |                                                  | Scale          | e: 1:500                                               |                    |                                 |
|---------------------|------------|------------------------|------------|--------------------------------------------------|----------------|--------------------------------------------------------|--------------------|---------------------------------|
| Legal: LOT 9        |            |                        |            |                                                  | D.L.:          | 2003                                                   |                    | PLAN: EPP52840                  |
| Address: 1111 MO    | NTEITH CRT |                        |            |                                                  |                |                                                        |                    |                                 |
| Sanitary Connection | า:#        | SIZE:                  | 100mmØ     | MATERIAL:                                        | PVC            | INV. AT PL 678                                         | 3.53m              | CONNECTED                       |
| Water Connection:#  | ŧ          | SIZE:                  | 19mmØ      | MATERIAL:                                        | COPPER         | INV. AT PL 678                                         | 8.64m              | CONNECTED                       |
| Storm Connection:#  | ŧ          | SIZE                   | 100mmØ     | MATERIAL                                         | PVC            | INV. AT 配 67                                           | 8.53m              | CONNECTED                       |
| Cash Receipt No's:  |            | WATER                  |            | SANITARY S                                       |                |                                                        | ORM                |                                 |
| CURB FROM PROF      | PERTY LINE | 5m                     |            |                                                  |                | PAVE                                                   | MENT WI            | IDTH 10m                        |
| HYDRO               | 75mm DB    | 2                      |            |                                                  | U/G CONNECTION | ON /                                                   |                    |                                 |
| TELEPHONE           | 100mm D    | B2                     |            |                                                  | U/G CONNECTION | ON /                                                   |                    |                                 |
| GAS                 | 42 PROP    | P.E.                   |            |                                                  |                |                                                        |                    |                                 |
| Information Sheets: |            |                        | L&M ENGINE | ERING LTD. JOB                                   |                |                                                        |                    |                                 |
| Comments:           | CS CO      | CURB STOP<br>CLEAN OUT |            | WATER SERVICI<br>STORM SERVICI<br>SANITARY SERVI | ICE =          | ⊤ HYDRO SERVICE     ○ CABLE SERVICE     ⊤ TELECOMMUNIC | E<br>E<br>CASTIONS | — GAS — GAS<br>— ε — ELECTRICAL |

## THE INFORMATION CONTAINED HEREIN IS FOR INTERNAL USE ONLY. NOT TO BE RELIED UPON UNLESS CONFIRMED BY THE SITE INSPECTION AND/OR INVESTIGATION

| SANITARY, STORM & WATER SERVICE INVERTS                                                                 | SANITARY | WATER   | STORM   |
|---------------------------------------------------------------------------------------------------------|----------|---------|---------|
| 1. Distance from San. M.H. <u>5350</u> toward San. M.H. <u>5351</u> to lot service connection point is: | 21.00m   | N/A     | N/A     |
| 1a.Distance from Stm. M.H. <u>3935</u> toward Stm. M.H. <u>3934</u> to lot service connection point is: | N/A      | N/A     | 18.50m  |
| 2. Main Size at connection point is                                                                     | 200mmØ   | 200mmØ  | 250mmØ  |
| 3. Invert of service at main conn. stub point is                                                        | 677.12m  | 678.16m | 677.65m |
| 4. Invert at service end is                                                                             | 678.62m  | 678.70m | 678.62m |
| 5. Cover at property line in meters                                                                     | 3.0m     | 3.10m   | 3.0m    |
| 6. Survey Date: AUG 2014 Book Ref.:1265-10 By: SHARP CONSTRUCTION                                       |          |         |         |
|                                                                                                         |          |         |         |
|                                                                                                         |          |         |         |
|                                                                                                         |          |         |         |
|                                                                                                         |          |         |         |
|                                                                                                         |          |         |         |
|                                                                                                         |          |         |         |
|                                                                                                         |          |         |         |
|                                                                                                         | 1        |         | 1       |
| SANITARY HISTORY:                                                                                       |          |         |         |
| DATE INSTALLED: AUG 2014                                                                                |          |         |         |
| INSTALLED BY: SHARP CONSTRUCTION                                                                        |          |         |         |
|                                                                                                         |          |         |         |
|                                                                                                         |          |         |         |
|                                                                                                         |          |         |         |
|                                                                                                         |          |         |         |
|                                                                                                         |          |         |         |
|                                                                                                         |          |         |         |
|                                                                                                         |          |         |         |
|                                                                                                         |          |         |         |
| WATER HISTORY:                                                                                          |          |         |         |
| DATE INSTALLED: AUG 2014                                                                                |          |         |         |
| INSTALLED BY: SHARP CONSTRUCTION                                                                        |          |         |         |
| MOTALLE BIT. OF WATER CONTINUE TO A                                                                     |          |         |         |
|                                                                                                         |          |         |         |
|                                                                                                         |          |         |         |
|                                                                                                         |          |         |         |
|                                                                                                         |          |         |         |
|                                                                                                         |          |         |         |
|                                                                                                         |          |         |         |
|                                                                                                         |          |         |         |
|                                                                                                         |          |         |         |
|                                                                                                         |          |         |         |
| STORM HISTORY:                                                                                          |          |         |         |
| DATE INSTALLED: AUG 2014                                                                                |          |         |         |
| INSTALLED BY: SHARP CONSTRUCTION                                                                        |          |         |         |
|                                                                                                         |          |         |         |
|                                                                                                         |          |         |         |
|                                                                                                         |          |         |         |
|                                                                                                         |          |         |         |
|                                                                                                         |          |         |         |
|                                                                                                         |          |         |         |