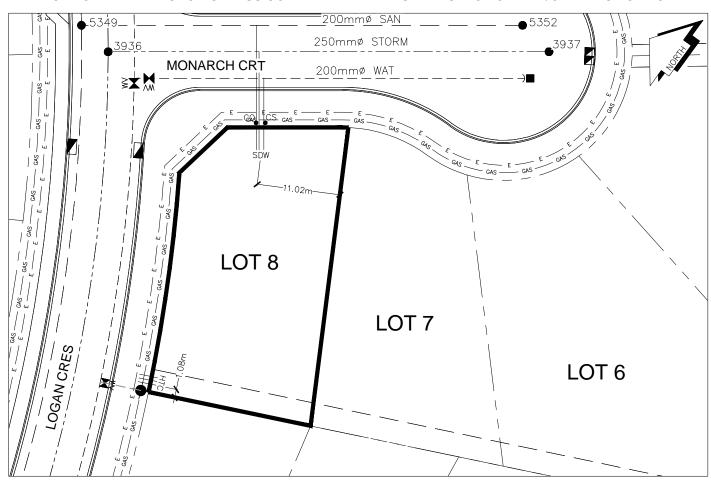

## City of Prince George HISTORY SHEET

| PID: 029-852-       | 048        |                        |        |                                                    | Scale          | : 1:500                                      |                         |                                   |
|---------------------|------------|------------------------|--------|----------------------------------------------------|----------------|----------------------------------------------|-------------------------|-----------------------------------|
| Legal: LOT 8        |            |                        |        |                                                    | D.L.:          | 2003                                         |                         | PLAN: EPP52840                    |
| Address: 1110 MO    | NARCH CRT  |                        |        |                                                    |                |                                              |                         |                                   |
| Sanitary Connection | า:#        | SIZE:                  | 100mmØ | MATERIAL:                                          | PVC            | INV. AT P2 6                                 | 76.66m                  | CONNECTED                         |
| Water Connection:#  | :          | SIZE:                  | 19mmØ  | MATERIAL:                                          | COPPER         | INV. AT P2 6                                 | 76.67m                  | CONNECTED                         |
| Storm Connection:#  | :          | SIZE                   | 100mmØ | MATERIAL                                           | PVC            | INV. AT PL                                   | 676.66m                 | CONNECTED                         |
| Cash Receipt No's:  |            | WATER                  |        | SANITARY S                                         |                | TORM                                         |                         |                                   |
| CURB FROM PROF      | PERTY LINE | 5m                     |        |                                                    |                | PA                                           | /EMENT W                | VIDTH 10m                         |
| HYDRO               | 75mm DB    | 32                     |        |                                                    | U/G CONNECTIO  | ON ✓                                         | /                       |                                   |
| TELEPHONE           | 100mm D    | B2                     |        |                                                    | U/G CONNECTIO  | ON ✓                                         | /                       |                                   |
| GAS                 | 42 PROP    | P.E.                   |        |                                                    |                |                                              |                         |                                   |
| Information Sheets: |            | REF. DWGS.             |        | ERING LTD. JOB                                     |                |                                              |                         |                                   |
| Comments:           | CS<br>CO   | CURB STOP<br>CLEAN OUT |        | WATER SERVICE<br>STORM SERVICE<br>SANITARY SERVICE | E<br>E<br>VICE | □ HYDRO SERV<br>□ CABLE SERVI<br>□ TELECOMMU | ICE<br>CE<br>NICASTION: | — GAS — GAS<br>S — E — ELECTRICAL |

## THE INFORMATION CONTAINED HEREIN IS FOR INTERNAL USE ONLY. NOT TO BE RELIED UPON UNLESS CONFIRMED BY THE SITE INSPECTION AND/OR INVESTIGATION

| SANITARY, STORM & WATER SERVICE INVERTS                                                                 | SANITARY | WATER   | STORM   |  |  |  |  |
|---------------------------------------------------------------------------------------------------------|----------|---------|---------|--|--|--|--|
| 1. Distance from San. M.H. <u>5349</u> toward San. M.H. <u>5352</u> to lot service connection point is: | 23.15m   | N/A     | N/A     |  |  |  |  |
| 1a.Distance from Stm. M.H. 3936 toward Stm. M.H. 3937 to lot service connection point is:               | N/A      | N/A     | 20.00m  |  |  |  |  |
| 2. Main Size at connection point is                                                                     | 200mmØ   | 200mmØ  | 250mmØ  |  |  |  |  |
| 3. Invert of service at main conn. stub point is                                                        | 675.79m  | 676.14m | 675.29m |  |  |  |  |
| 4. Invert at service end is                                                                             | 676.67m  | 676.81m | 676.76m |  |  |  |  |
| 5. Cover at property line in meters                                                                     | 2.74m    | 2.81m   | 2.74m   |  |  |  |  |
| 6. Survey Date: AUG 2014 Book Ref.:1265-10 By: SHARP CONSTRUCTION                                       |          |         |         |  |  |  |  |
|                                                                                                         |          |         |         |  |  |  |  |
|                                                                                                         |          |         |         |  |  |  |  |
|                                                                                                         |          |         |         |  |  |  |  |
|                                                                                                         |          |         |         |  |  |  |  |
|                                                                                                         |          |         |         |  |  |  |  |
|                                                                                                         |          |         |         |  |  |  |  |
|                                                                                                         |          |         |         |  |  |  |  |
|                                                                                                         |          |         |         |  |  |  |  |
| SANITARY HISTORY:                                                                                       |          |         |         |  |  |  |  |
| DATE INSTALLED: AUG 2014                                                                                |          |         |         |  |  |  |  |
| INSTALLED BY: SHARP CONSTRUCTION                                                                        |          |         |         |  |  |  |  |
| MOTALLE BIT. OF WATER CONTINUE TO A                                                                     |          |         |         |  |  |  |  |
|                                                                                                         |          |         |         |  |  |  |  |
|                                                                                                         |          |         |         |  |  |  |  |
|                                                                                                         |          |         |         |  |  |  |  |
|                                                                                                         |          |         |         |  |  |  |  |
|                                                                                                         |          |         |         |  |  |  |  |
|                                                                                                         |          |         |         |  |  |  |  |
|                                                                                                         |          |         |         |  |  |  |  |
|                                                                                                         |          |         |         |  |  |  |  |
| WATER HISTORY:                                                                                          |          |         |         |  |  |  |  |
| DATE INSTALLED: AUG 2014                                                                                |          |         |         |  |  |  |  |
| INSTALLED BY: SHARP CONSTRUCTION                                                                        |          |         |         |  |  |  |  |
|                                                                                                         |          |         |         |  |  |  |  |
|                                                                                                         |          |         |         |  |  |  |  |
|                                                                                                         |          |         |         |  |  |  |  |
|                                                                                                         |          |         |         |  |  |  |  |
|                                                                                                         |          |         |         |  |  |  |  |
|                                                                                                         |          |         |         |  |  |  |  |
|                                                                                                         |          |         |         |  |  |  |  |
|                                                                                                         |          |         |         |  |  |  |  |
|                                                                                                         |          |         |         |  |  |  |  |
|                                                                                                         |          |         |         |  |  |  |  |
| STORM HISTORY:                                                                                          |          |         |         |  |  |  |  |
| DATE INSTALLED: AUG 2014                                                                                |          |         |         |  |  |  |  |
| INSTALLED BY: SHARP CONSTRUCTION                                                                        |          |         |         |  |  |  |  |
|                                                                                                         |          |         |         |  |  |  |  |
|                                                                                                         |          |         |         |  |  |  |  |
|                                                                                                         |          |         |         |  |  |  |  |
|                                                                                                         |          |         |         |  |  |  |  |
|                                                                                                         |          |         |         |  |  |  |  |
|                                                                                                         |          |         |         |  |  |  |  |