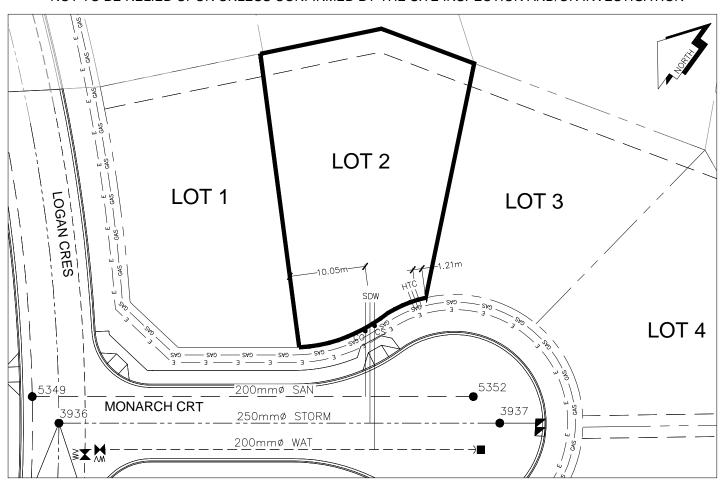

## City of Prince George HISTORY SHEET

| PID:        | 029-851-980                                                           |         |                        |        |                                                 | Scale         | : 1:500                              |                             |         |          |
|-------------|-----------------------------------------------------------------------|---------|------------------------|--------|-------------------------------------------------|---------------|--------------------------------------|-----------------------------|---------|----------|
| Legal:      | LOT 2                                                                 |         |                        |        |                                                 | D.L.:         | 2003                                 |                             | PLAN:   | EPP52840 |
| Address:    | 1121 MONAI                                                            | RCH CRT |                        |        |                                                 |               |                                      |                             |         |          |
| Sanitary (  | Connection:#                                                          |         | SIZE:                  | 100mmØ | MATERIAL:                                       | PVC           | INV. AT PL                           | 676.44m                     | CONNI   | ECTED    |
| Water Co    | onnection:#                                                           |         | SIZE:                  | 19mmØ  | MATERIAL:                                       | COPPER        | INV. AT PL                           | 676.43m                     | CONN    | ECTED    |
| Storm Co    | onnection:#                                                           |         | SIZE                   | 100mmØ | MATERIAL                                        | PVC           | INV. AT PL                           | 676.45m                     | CONN    | ECTED    |
| Cash Red    | ceipt No's:                                                           |         |                        | WATER  |                                                 | SANITARY      |                                      | S1                          | TORM    |          |
| CURB FF     | ROM PROPER                                                            | TY LINE | 5m                     |        |                                                 |               | P/                                   | VEMENT W                    | /IDTH   | 10m      |
| HYDRO       |                                                                       | 75mm D  | B2                     |        |                                                 | U/G CONNECTIO | ON ~                                 |                             |         |          |
| TELEPHO     | ONE                                                                   | 100mm I | DB2                    |        |                                                 | U/G CONNECTIO | ON ~                                 |                             |         |          |
| GAS         |                                                                       | 42 PROF | P/P.E.                 |        |                                                 |               |                                      |                             |         |          |
| Information | nformation Sheets: REF. DWGS. L&M ENGINEERING LTD. JOB. 1265-10 DWGS. |         |                        |        |                                                 |               |                                      |                             |         |          |
| Commen      | ts:                                                                   |         | CURB STOP<br>CLEAN OUT |        | WATER SERVICE<br>STORM SERVICE<br>SANITARY SERV | ICE =         | HYDRO SER<br>CABLE SERV<br>TELECOMMI | VICE<br>/ICE<br>JNICASTIONS | — GAS — |          |

## THE INFORMATION CONTAINED HEREIN IS FOR INTERNAL USE ONLY. NOT TO BE RELIED UPON UNLESS CONFIRMED BY THE SITE INSPECTION AND/OR INVESTIGATION

| SANITARY, STORM & WATER SERVICE INVERTS                                                                 | SANITARY | WATER   | STORM   |
|---------------------------------------------------------------------------------------------------------|----------|---------|---------|
| 1. Distance from San. M.H. <u>5352</u> toward San. M.H. <u>5349</u> to lot service connection point is: | 15.00m   | N/A     | N/A     |
| 1a.Distance from Stm. M.H. 3937 toward Stm. M.H. 3936 to lot service connection point is:               | N/A      | N/A     | 12.18m  |
| 2. Main Size at connection point is                                                                     | 200mmØ   | 200mmØ  | 250mmØ  |
| 3. Invert of service at main conn. stub point is                                                        | 675.89m  | 675.53m | 675.50m |
| 4. Invert at service end is                                                                             | 676.63m  | 676.62m | 676.63m |
| 5. Cover at property line in meters                                                                     | 2.48m    | 2.57m   | 2.48m   |
| 6. Survey Date: AUG 2014 Book Ref.:1265-10 By: SHARP CONSTRUCTION                                       |          |         |         |
|                                                                                                         |          |         |         |
|                                                                                                         |          |         |         |
|                                                                                                         |          |         |         |
|                                                                                                         |          |         |         |
|                                                                                                         |          |         |         |
|                                                                                                         |          |         |         |
|                                                                                                         |          |         |         |
|                                                                                                         |          |         |         |
| SANITARY HISTORY:                                                                                       |          |         |         |
| DATE INSTALLED: AUG 2014                                                                                |          |         |         |
| INSTALLED BY: SHARP CONSTRUCTION                                                                        |          |         |         |
|                                                                                                         |          |         |         |
|                                                                                                         |          |         |         |
|                                                                                                         |          |         |         |
|                                                                                                         |          |         |         |
|                                                                                                         |          |         |         |
|                                                                                                         |          |         |         |
|                                                                                                         |          |         |         |
|                                                                                                         |          |         |         |
| WATER HISTORY                                                                                           |          |         |         |
| WATER HISTORY:                                                                                          |          |         |         |
| DATE INSTALLED: AUG 2014                                                                                |          |         |         |
| INSTALLED BY: SHARP CONSTRUCTION                                                                        |          |         |         |
|                                                                                                         |          |         |         |
|                                                                                                         |          |         |         |
|                                                                                                         |          |         |         |
|                                                                                                         |          |         |         |
|                                                                                                         |          |         |         |
|                                                                                                         |          |         |         |
|                                                                                                         |          |         |         |
|                                                                                                         |          |         |         |
|                                                                                                         |          |         |         |
| STORM HISTORY:                                                                                          |          |         |         |
| STORM HISTORY:                                                                                          |          |         |         |
| DATE INSTALLED: AUG 2014                                                                                |          |         |         |
| INSTALLED BY: SHARP CONSTRUCTION                                                                        |          |         |         |
|                                                                                                         |          |         |         |
|                                                                                                         |          |         |         |
|                                                                                                         |          |         |         |
|                                                                                                         |          |         |         |
|                                                                                                         |          |         |         |
|                                                                                                         |          |         |         |