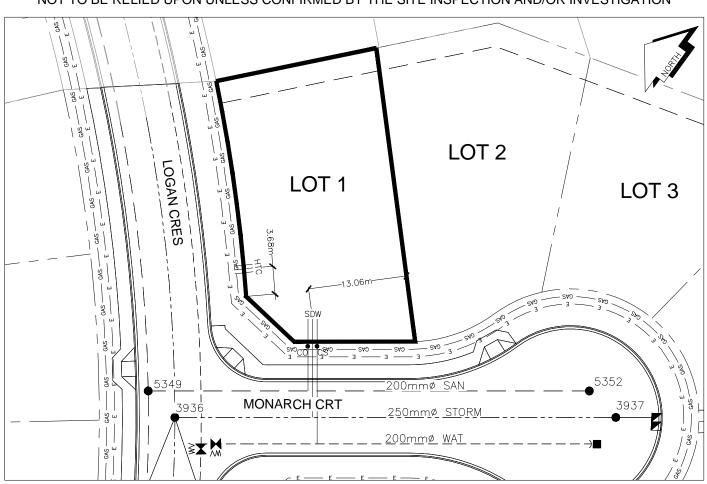

## City of Prince George HISTORY SHEET

| PID:               | 029-851-971  | 71 Scale: 1:500 |                     |             |                                                  |                |                                                         |            |                             |
|--------------------|--------------|-----------------|---------------------|-------------|--------------------------------------------------|----------------|---------------------------------------------------------|------------|-----------------------------|
| Legal:             | LOT 1        |                 |                     |             |                                                  | D.L.:          | 2003                                                    | PL.        | AN: EPP52840                |
| Address            | : 1115 MONAI | RCH CRT         |                     |             |                                                  |                |                                                         |            |                             |
| Sanitary           | Connection:# |                 | SIZE:               | 100mmØ      | MATERIAL:                                        | PVC            | INV. AT P 676.                                          | 59m CC     | NNECTED                     |
| Water C            | onnection:#  |                 | SIZE:               | 19mmØ       | MATERIAL:                                        | COPPER         | INV. AT P 676.                                          | 61m CC     | NNECTED                     |
| Storm C            | onnection:#  |                 | SIZE                | 100mmØ      | MATERIAL                                         | PVC            | INV. AT № 676                                           | .51m CC    | NNECTED                     |
| Cash Receipt No's: |              | WATER           | SANITARY            |             | STOR                                             |                | 1                                                       |            |                             |
| CURB F             | ROM PROPER   | TY LINE         | 5m                  |             |                                                  |                | PAVEN                                                   | IENT WIDTH | 10m                         |
| HYDRO              |              | 75mm DB2        |                     |             |                                                  | U/G CONNECTION | ON 🗸                                                    |            |                             |
| TELEPH             | IONE         | 100mm DB2       | 2                   |             |                                                  | U/G CONNECTION | ON                                                      |            |                             |
| GAS                |              | 42 PROP/P       | .E.                 |             |                                                  |                |                                                         |            |                             |
| Informat           | ion Sheets:  | F               | REF. DWGS.          | L&M ENGINEE | RING LTD. JOB                                    | . 1265-10 DWG  | S.                                                      |            |                             |
| Commer             | nts:         | CS CL           | IRB STOP<br>EAN OUT |             | WATER SERVICE<br>STORM SERVICE<br>SANITARY SERVI | E<br>E<br>VICE | ⊤ HYDRO SERVICE     ○ CABLE SERVICE     ⊤ TELECOMMUNICA | ASTIONS —  | SAS — GAS<br>E — ELECTRICAL |

## THE INFORMATION CONTAINED HEREIN IS FOR INTERNAL USE ONLY. NOT TO BE RELIED UPON UNLESS CONFIRMED BY THE SITE INSPECTION AND/OR INVESTIGATION

| SANITARY, STORM & WATER SERVICE INVERTS                                                                 | SANITARY | WATER   | STORM   |
|---------------------------------------------------------------------------------------------------------|----------|---------|---------|
| 1. Distance from San. M.H. <u>5349</u> toward San. M.H. <u>5352</u> to lot service connection point is: | 22.00m   | N/A     | N/A     |
| 1a.Distance from Stm. M.H. 3936 toward Stm. M.H. 3937 to lot service connection point is:               | N/A      | N/A     | 18.00m  |
| 2. Main Size at connection point is                                                                     | 200mmØ   | 200mmØ  | 250mmØ  |
| 3. Invert of service at main conn. stub point is                                                        | 675.79m  | 676.17m | 675.28m |
| 4. Invert at service end is                                                                             | 676.68m  | 676.68m | 676.69m |
| 5. Cover at property line in meters                                                                     | 2.83m    | 2.99m   | 2.81m   |
| 6. Survey Date: AUG 2014 Book Ref.:1265-10 By: SHARP CONSTRUCTION                                       |          |         |         |
| ,                                                                                                       |          |         |         |
|                                                                                                         |          |         |         |
|                                                                                                         |          |         |         |
|                                                                                                         |          |         |         |
|                                                                                                         |          |         |         |
|                                                                                                         |          |         |         |
|                                                                                                         |          |         |         |
|                                                                                                         |          |         |         |
| CANITADY LICTORY.                                                                                       |          |         |         |
| SANITARY HISTORY:                                                                                       |          |         |         |
| DATE INSTALLED: AUG 2014                                                                                |          |         |         |
| INSTALLED BY: SHARP CONSTRUCTION                                                                        |          |         |         |
|                                                                                                         |          |         |         |
|                                                                                                         |          |         |         |
|                                                                                                         |          |         |         |
|                                                                                                         |          |         |         |
|                                                                                                         |          |         |         |
|                                                                                                         |          |         |         |
|                                                                                                         |          |         |         |
|                                                                                                         |          |         |         |
| WATER HISTORY:                                                                                          |          |         |         |
| DATE INSTALLED: AUG 2014                                                                                |          |         |         |
| INSTALLED BY: SHARP CONSTRUCTION                                                                        |          |         |         |
| INSTALLED BT. SHARF CONSTRUCTION                                                                        |          |         |         |
|                                                                                                         |          |         |         |
|                                                                                                         |          |         |         |
|                                                                                                         |          |         |         |
|                                                                                                         |          |         |         |
|                                                                                                         |          |         |         |
|                                                                                                         |          |         |         |
|                                                                                                         |          |         |         |
|                                                                                                         |          |         |         |
|                                                                                                         |          |         |         |
| STORM HISTORY:                                                                                          |          |         |         |
|                                                                                                         |          |         |         |
| DATE INSTALLED: AUG 2014                                                                                |          |         |         |
| INSTALLED BY: SHARP CONSTRUCTION                                                                        |          |         |         |
|                                                                                                         |          |         |         |
|                                                                                                         |          |         |         |
|                                                                                                         |          |         |         |
|                                                                                                         |          |         |         |
|                                                                                                         |          |         |         |
|                                                                                                         |          |         |         |