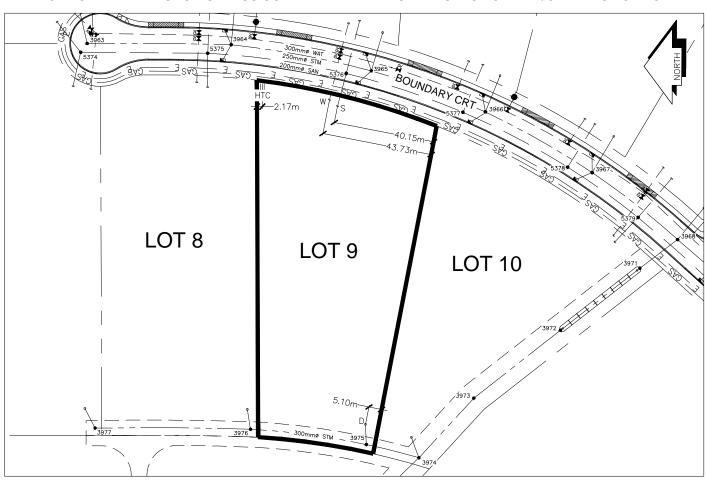

## City of Prince George HISTORY SHEET

| PID:               | 029-840-678  |           |                      |        |                                                 | Sca                                    | le: 1:1500                                 |                              |            |          |
|--------------------|--------------|-----------|----------------------|--------|-------------------------------------------------|----------------------------------------|--------------------------------------------|------------------------------|------------|----------|
| _egal:             | LOT 9        |           |                      |        |                                                 | D.L.                                   | : 748                                      |                              | PLAN:      | EPP46674 |
| Address            | : 7048 BOUNE | DARY CRT  |                      |        |                                                 |                                        |                                            |                              |            |          |
| Sanitary           | Connection:# |           | SIZE:                | 150mmØ | MATERIAL:                                       | PVC                                    | INV. AT PL                                 | 668.93m                      | CONN       | ECTED    |
| Nater C            | onnection:#  |           | SIZE:                | 150mmØ | MATERIAL:                                       | PVC                                    | INV. AT P                                  | 667.88m                      | CONN       | ECTED    |
| Storm C            | onnection:#  |           | SIZE                 | 250mmØ | MATERIAL                                        | PVC                                    | INV. AT PL                                 | 663.99m                      | CONNI      | ECTED    |
| Cash Receipt No's: |              |           | WATER                |        | SANITARY                                        |                                        |                                            | STORM                        |            |          |
| CURB F             | ROM PROPER   | TY LINE   | 6m                   |        |                                                 |                                        | P                                          | AVEMENT V                    | /IDTH      | 13m      |
| HYDRO              |              | 75mm DB2  |                      |        |                                                 | U/G CONNECTI                           | ON ~                                       | /                            |            |          |
| ΓELEPH             | HONE         | 100mm DB  | 2                    |        |                                                 | U/G CONNECTI                           | ON ~                                       | /                            |            |          |
| GAS                |              | 42 PROP/F | P.E.                 |        |                                                 |                                        |                                            |                              |            |          |
| nformat            | ion Sheets:  |           | REF. DWGS.           |        | ERING LTD. JOB                                  |                                        |                                            |                              |            |          |
| Comme              | nts:         |           | URB STOP<br>LEAN OUT |        | WATER SERVICI<br>STORM SERVICI<br>SANITARY SERV | IIIIIIIIIIIIIIIIIIIIIIIIIIIIIIIIIIIIII | -       HYDRO SEF - ○ CABLE SER - TELECOMM | RVICE<br>VICE<br>IUNICASTION | GAS<br>S E |          |

## THE INFORMATION CONTAINED HEREIN IS FOR INTERNAL USE ONLY. NOT TO BE RELIED UPON UNLESS CONFIRMED BY THE SITE INSPECTION AND/OR INVESTIGATION

| SANITARY, STORM & WATER SERVICE INVERTS                           | SANITARY | WATER   | STORM   |
|-------------------------------------------------------------------|----------|---------|---------|
| Lot service installed directly into San. M.H. <u>5376</u>         | N/A      | N/A     | N/A     |
| Lot service installed directly into Stm. M.H. <u>3965</u>         | N/A      | N/A     | N/A     |
| 2. Main Size at connection point is                               | МН       | 300mmØ  | МН      |
| 3. Invert of service at main conn. stub point is                  | 668.87m  | 667.74m | 663.83m |
| 4. Invert at service end is                                       | 668.96m  | 667.90m | 663.99m |
| 5. Cover at property line in meters                               | 1.87m    | 2.94m   | 0.00m   |
| 6. Survey Date: AUG 2014 Book Ref.:1282-11 By:L&M ENGINEERING LTD |          |         |         |
|                                                                   |          |         |         |
|                                                                   |          |         |         |
|                                                                   |          |         |         |
|                                                                   |          |         |         |
|                                                                   |          |         |         |
|                                                                   |          |         |         |
|                                                                   |          |         |         |
|                                                                   |          |         |         |
| SANITARY HISTORY:                                                 |          |         |         |
| DATE INSTALLED: AUG 2014                                          |          |         |         |
| INSTALLED BY: BOUNDARY ROAD BUILDERS LTD                          |          |         |         |
|                                                                   |          |         |         |
|                                                                   |          |         |         |
|                                                                   |          |         |         |
|                                                                   |          |         |         |
|                                                                   |          |         |         |
|                                                                   |          |         |         |
|                                                                   |          |         |         |
|                                                                   |          |         |         |
| MATER HISTORY                                                     |          |         |         |
| WATER HISTORY:                                                    |          |         |         |
| DATE INSTALLED: AUG 2014                                          |          |         |         |
| INSTALLED BY: BOUNDARY ROAD BUILDERS LTD                          |          |         |         |
|                                                                   |          |         |         |
|                                                                   |          |         |         |
|                                                                   |          |         |         |
|                                                                   |          |         |         |
|                                                                   |          |         |         |
|                                                                   |          |         |         |
|                                                                   |          |         |         |
|                                                                   |          |         |         |
|                                                                   |          |         |         |
| STORM HISTORY:                                                    |          |         |         |
| DATE INSTALLED: AUG 2014                                          |          |         |         |
|                                                                   |          |         |         |
| INSTALLED BY: BOUNDARY ROAD BUILDERS LTD                          |          |         |         |
|                                                                   |          |         |         |
|                                                                   |          |         |         |
|                                                                   |          |         |         |
|                                                                   |          |         |         |
|                                                                   |          |         |         |