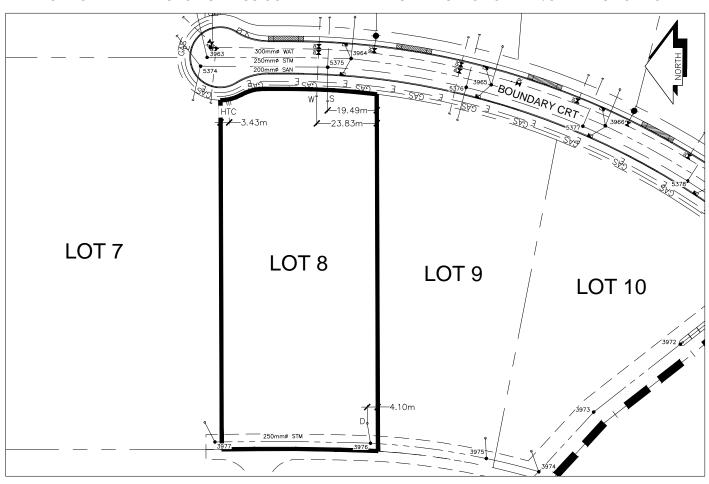

## City of Prince George HISTORY SHEET

| PID:      | 029-840-660  |            |                    |               |                                               | Sca            | le: 1:1500                         |                              |                                   |
|-----------|--------------|------------|--------------------|---------------|-----------------------------------------------|----------------|------------------------------------|------------------------------|-----------------------------------|
| Legal:    | LOT 8        |            |                    |               |                                               | D.L.           | : 748                              |                              | PLAN: EPP46674                    |
| Address:  | 6989 BOUNE   | DARY CRT   |                    |               |                                               |                |                                    |                              |                                   |
| Sanitary  | Connection:# |            | SIZE:              | 150mmØ        | MATERIAL:                                     | PVC            | INV. AT PL                         | 669.18m                      | CONNECTED                         |
| Water Co  | onnection:#  |            | SIZE:              | 150mmØ        | MATERIAL:                                     | PVC            | INV. AT P                          | 668.14m                      | CONNECTED                         |
| Storm Co  | onnection:#  |            | SIZE               | 250mmØ        | MATERIAL                                      | PVC            | INV. AT PL                         | 664.30m                      | CONNECTED                         |
| Cash Re   | ceipt No's:  |            |                    | WATER         |                                               | SANITARY       |                                    | S <sup>-</sup>               | TORM                              |
| CURB F    | ROM PROPER   | TY LINE    | 6m                 |               |                                               |                | P/                                 | AVEMENT W                    | /IDTH 13m                         |
| HYDRO     |              | 75mm DB2   |                    |               |                                               | U/G CONNECTI   | ON ~                               | /                            |                                   |
| TELEPH    | ONE          | 100mm DB2  |                    |               |                                               | U/G CONNECTI   | ON ~                               | /                            |                                   |
| GAS       |              | 42 PROP/P. | Ε.                 |               |                                               |                |                                    |                              |                                   |
| Informati | on Sheets:   | R          | EF. DWGS           | . L&M ENGINEE | ERING LTD. JOB                                |                |                                    |                              |                                   |
| Commen    | ts:          | •          | RB STOP<br>EAN OUT |               | WATER SERVIC<br>STORM SERVIC<br>SANITARY SERV | E<br>E<br>/ICE | -   HYDRO SER  CABLE SER  TELECOMM | RVICE<br>VICE<br>UNICASTION: | — GAS — GAS<br>S — E — ELECTRICAL |

## THE INFORMATION CONTAINED HEREIN IS FOR INTERNAL USE ONLY. NOT TO BE RELIED UPON UNLESS CONFIRMED BY THE SITE INSPECTION AND/OR INVESTIGATION

| SANITARY, STORM & WATER SERVICE INVERTS                           | SANITARY | WATER   | STORM   |
|-------------------------------------------------------------------|----------|---------|---------|
| Lot service installed directly into San. M.H. <u>5375</u>         | N/A      | N/A     | N/A     |
| Lot service installed directly into Stm. M.H. <u>3964</u>         | N/A      | N/A     | N/A     |
| 2. Main Size at connection point is                               | МН       | 300mmØ  | МН      |
| 3. Invert of service at main conn. stub point is                  | 669.12m  | 668.02m | 664.11m |
| 4. Invert at service end is                                       | 669.21m  | 668.16m | 664.30m |
| 5. Cover at property line in meters                               | 1.90m    | 2.96m   | 0.00m   |
| 6. Survey Date: AUG 2014 Book Ref.:1282-11 By:L&M ENGINEERING LTD |          |         |         |
|                                                                   |          |         |         |
|                                                                   |          |         |         |
|                                                                   |          |         |         |
|                                                                   |          |         |         |
|                                                                   |          |         |         |
|                                                                   |          |         |         |
|                                                                   |          |         |         |
|                                                                   |          |         |         |
| SANITARY HISTORY:                                                 |          |         |         |
| DATE INSTALLED: AUG 2014                                          |          |         |         |
| INSTALLED BY: BOUNDARY ROAD BUILDERS LTD                          |          |         |         |
|                                                                   |          |         |         |
|                                                                   |          |         |         |
|                                                                   |          |         |         |
|                                                                   |          |         |         |
|                                                                   |          |         |         |
|                                                                   |          |         |         |
|                                                                   |          |         |         |
|                                                                   |          |         |         |
| WATER HISTORY                                                     |          |         |         |
| WATER HISTORY:                                                    |          |         |         |
| DATE INSTALLED: AUG 2014                                          |          |         |         |
| INSTALLED BY: BOUNDARY ROAD BUILDERS LTD                          |          |         |         |
|                                                                   |          |         |         |
|                                                                   |          |         |         |
|                                                                   |          |         |         |
|                                                                   |          |         |         |
|                                                                   |          |         |         |
|                                                                   |          |         |         |
|                                                                   |          |         |         |
|                                                                   |          |         |         |
|                                                                   |          |         |         |
| STORM HISTORY:                                                    |          |         |         |
| DATE INSTALLED: AUG 2014                                          |          |         |         |
|                                                                   |          |         |         |
| INSTALLED BY: BOUNDARY ROAD BUILDERS LTD                          |          |         |         |
|                                                                   |          |         |         |
|                                                                   |          |         |         |
|                                                                   |          |         |         |
|                                                                   |          |         |         |
|                                                                   |          |         |         |