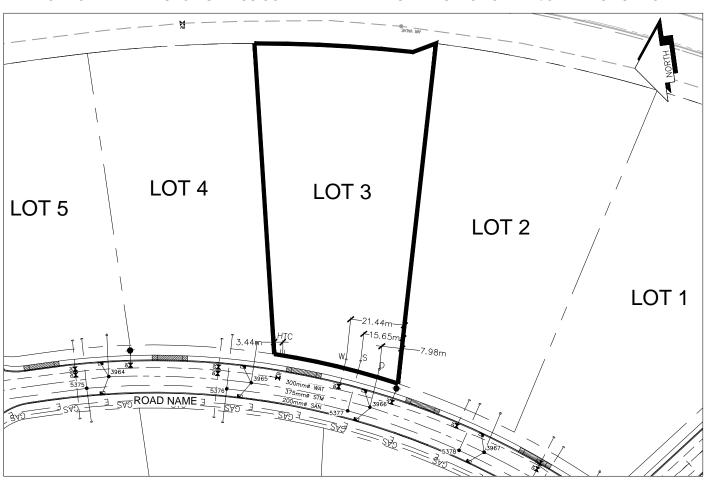

## City of Prince George HISTORY SHEET

| DID      |                                                                        |          |                        |        |                                                  | _           |                                                  |                             |         |                       |
|----------|------------------------------------------------------------------------|----------|------------------------|--------|--------------------------------------------------|-------------|--------------------------------------------------|-----------------------------|---------|-----------------------|
| PID:     | 029-840-619                                                            |          |                        |        |                                                  | Sca         | ale: 1:1500                                      |                             |         |                       |
| Legal:   | LOT 3                                                                  |          |                        |        |                                                  | D.L         | .: 748                                           |                             | PLAN:   | EPP46674              |
| Address  | :: 7090 BOUNE                                                          | DARY CRT | Г                      |        |                                                  |             |                                                  |                             |         |                       |
| Sanitary | / Connection:#                                                         |          | SIZE:                  | 150mmØ | MATERIAL:                                        | PVC         | INV. AT PL                                       | 668.78m                     | CONNE   | CTED                  |
| Water C  | Connection:#                                                           |          | SIZE:                  | 150mmØ | MATERIAL:                                        | PVC         | INV. AT P                                        | 667.42m                     | CONNE   | CTED                  |
| Storm C  | Connection:#                                                           |          | SIZE                   | 250mmØ | MATERIAL                                         | PVC         | INV. AT PL                                       | 667.93m                     | CONNE   | CTED                  |
| Cash Re  | eceipt No's:                                                           |          |                        | WATER  |                                                  | SANITARY    |                                                  | ST                          | ГORM    |                       |
| CURB F   | ROM PROPER                                                             | TY LINE  | 6m                     |        |                                                  |             | PAVEMENT W                                       |                             | /IDTH   | 13m                   |
| HYDRO    | )                                                                      | 75mm D   | B2                     |        |                                                  | U/G CONNECT | ION ~                                            |                             |         |                       |
| TELEPH   | HONE                                                                   | 100mm l  | DB2                    |        |                                                  | U/G CONNECT | ION ~                                            |                             |         |                       |
| GAS      |                                                                        | 42 PROI  | P/P.E.                 |        |                                                  |             |                                                  |                             |         |                       |
| Informa  | Information Sheets: REF. DWGS. L&M ENGINEERING LTD. JOB. 1282-11 DWGS. |          |                        |        |                                                  |             |                                                  |                             |         |                       |
| Comme    | nts:                                                                   |          | CURB STOP<br>CLEAN OUT |        | WATER SERVICE<br>STORM SERVICE<br>SANITARY SERVI | ICE =       | - ∓ HYDRO SER<br>- ○ CABLE SER\<br>- □ TELECOMMU | VICE<br>/ICE<br>JNICASTIONS | — GAS — | - GAS<br>- ELECTRICAL |

## THE INFORMATION CONTAINED HEREIN IS FOR INTERNAL USE ONLY. NOT TO BE RELIED UPON UNLESS CONFIRMED BY THE SITE INSPECTION AND/OR INVESTIGATION

| SANITARY, STORM & WATER SERVICE INVERTS                            | SANITARY | WATER   | STORM   |
|--------------------------------------------------------------------|----------|---------|---------|
| 1. Lot service installed directly into San. M.H5377_               | N/A      | N/A     | N/A     |
| Lot service installed directly into Stm. M.H. <u>3966</u>          | N/A      | N/A     | N/A     |
| 2. Main Size at connection point is                                | МН       | 300mmØ  | МН      |
| 3. Invert of service at main conn. stub point is                   | 668.65m  | 667.50m | 667.80m |
| 4. Invert at service end is                                        | 668.82m  | 667.38m | 667.97m |
| 5. Cover at property line in meters                                | 1.76m    | 3.14m   | 2.47m   |
| 6. Survey Date: AUG 2014 Book Ref.:1282-11 By: L&M ENGINEERING LTD |          |         |         |
|                                                                    |          |         |         |
|                                                                    |          |         |         |
|                                                                    |          |         |         |
|                                                                    |          |         |         |
|                                                                    |          |         |         |
|                                                                    |          |         |         |
|                                                                    |          |         |         |
|                                                                    | 1        | I       | 1       |
| SANITARY HISTORY:                                                  |          |         |         |
| DATE INSTALLED: AUG 2014                                           |          |         |         |
| INSTALLED BY: BOUNDARY ROAD BUILDERS LTD                           |          |         |         |
|                                                                    |          |         |         |
|                                                                    |          |         |         |
|                                                                    |          |         |         |
|                                                                    |          |         |         |
|                                                                    |          |         |         |
|                                                                    |          |         |         |
|                                                                    |          |         |         |
|                                                                    |          |         |         |
| WATER HISTORY:                                                     |          |         |         |
| DATE INSTALLED: AUG 2014                                           |          |         |         |
| INSTALLED BY: BOUNDARY ROAD BUILDERS LTD                           |          |         |         |
| INSTALLED BY. BOUNDARY ROAD BUILDERS LTD                           |          |         |         |
|                                                                    |          |         |         |
|                                                                    |          |         |         |
|                                                                    |          |         |         |
|                                                                    |          |         |         |
|                                                                    |          |         |         |
|                                                                    |          |         |         |
|                                                                    |          |         |         |
|                                                                    |          |         |         |
|                                                                    |          |         |         |
| STORM HISTORY:                                                     |          |         |         |
| DATE INSTALLED: AUG 2014                                           |          |         |         |
| INSTALLED BY: BOUNDARY ROAD BUILDERS LTD                           |          |         |         |
|                                                                    |          |         |         |
|                                                                    |          |         |         |
|                                                                    |          |         |         |
|                                                                    |          |         |         |
|                                                                    |          |         |         |
|                                                                    |          |         |         |