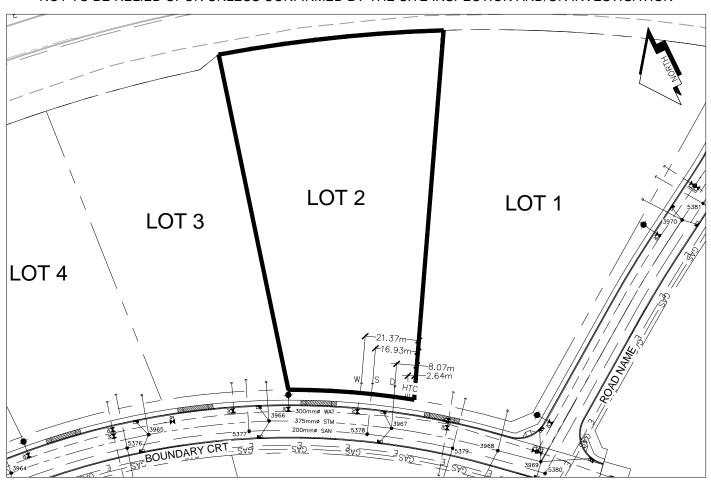

## City of Prince George HISTORY SHEET

| PID:     | 000 040 004  |             |                   |               |                                               |                | 1.4500                                         |                            |                                   |
|----------|--------------|-------------|-------------------|---------------|-----------------------------------------------|----------------|------------------------------------------------|----------------------------|-----------------------------------|
| FID.     | 029-840-601  |             |                   |               |                                               | Sca            | le: 1:1500                                     |                            |                                   |
| Legal:   | LOT 2        |             |                   |               |                                               | D.L            | .: 748                                         |                            | PLAN: EPP46674                    |
| Address  | : 7150 BOUNE | DARY CRT    |                   |               |                                               |                |                                                |                            |                                   |
| Sanitary | Connection:# |             | SIZE:             | 150mmØ        | MATERIAL:                                     | PVC            | INV. AT PL                                     | 668.51m                    | CONNECTED                         |
| Water C  | onnection:#  |             | SIZE:             | 150mmØ        | MATERIAL:                                     | PVC            | INV. AT P                                      | 667.17m                    | CONNECTED                         |
| Storm C  | onnection:#  |             | SIZE              | 250mmØ        | MATERIAL                                      | PVC            | INV. AT PL                                     | 667.53m                    | CONNECTED                         |
| Cash Re  | eceipt No's: |             |                   | WATER         |                                               | SANITARY       |                                                | S                          | TORM                              |
| CURB F   | ROM PROPER   | TY LINE     | 6m                |               |                                               |                | PA                                             | VEMENT V                   | /IDTH 13m                         |
| HYDRO    | ı            | 75mm DB2    |                   |               |                                               | U/G CONNECT    | ION ~                                          | /                          |                                   |
| TELEPH   | HONE         | 100mm DB2   |                   |               |                                               | U/G CONNECT    | ION ~                                          | /                          |                                   |
| GAS      |              | 42 PROP/P.E | ≣.                |               |                                               |                |                                                |                            |                                   |
| Informat | tion Sheets: | RI          | EF. DWGS          | . L&M ENGINEE | ERING LTD. JOB                                | s. 1282-11 DW  | GS.                                            |                            |                                   |
| Comme    | nts:         |             | RB STOP<br>AN OUT |               | WATER SERVIC<br>STORM SERVIC<br>SANITARY SERV | E<br>E<br>/ICE | - ± HYDRO SER<br>- ○ CABLE SER\<br>- TELECOMMU | VICE<br>/ICE<br>JNICASTION | — GAS — GAS<br>S — E — ELECTRICAL |

## THE INFORMATION CONTAINED HEREIN IS FOR INTERNAL USE ONLY. NOT TO BE RELIED UPON UNLESS CONFIRMED BY THE SITE INSPECTION AND/OR INVESTIGATION

| SANITARY, STORM & WATER SERVICE INVERTS                           | SANITARY | WATER   | STORM   |
|-------------------------------------------------------------------|----------|---------|---------|
| Lot service installed directly into San. M.H. <u>5378</u>         | N/A      | N/A     | N/A     |
| Lot service installed directly into Stm. M.H. <u>3967</u>         | N/A      | N/A     | N/A     |
| 2. Main Size at connection point is                               | МН       | 300mmØ  | МН      |
| 3. Invert of service at main conn. stub point is                  | 668.38m  | 667.27m | 667.57m |
| 4. Invert at service end is                                       | 668.55m  | 667.20m | 667.41m |
| 5. Cover at property line in meters                               | 1.79m    | 3.15m   | 2.63m   |
| 6. Survey Date: AUG 2014 Book Ref.:1282-11 By:L&M ENGINEERING LTD |          |         |         |
|                                                                   |          |         |         |
|                                                                   |          |         |         |
|                                                                   |          |         |         |
|                                                                   |          |         |         |
|                                                                   |          |         |         |
|                                                                   |          |         |         |
|                                                                   |          |         |         |
|                                                                   |          |         |         |
| SANITARY HISTORY:                                                 |          |         |         |
| DATE INSTALLED: AUG 2014                                          |          |         |         |
| INSTALLED BY: BOUNDARY ROAD BUILDERS LTD                          |          |         |         |
|                                                                   |          |         |         |
|                                                                   |          |         |         |
|                                                                   |          |         |         |
|                                                                   |          |         |         |
|                                                                   |          |         |         |
|                                                                   |          |         |         |
|                                                                   |          |         |         |
|                                                                   |          |         |         |
| WATER HISTORY                                                     |          |         |         |
| WATER HISTORY:                                                    |          |         |         |
| DATE INSTALLED: AUG 2014                                          |          |         |         |
| INSTALLED BY: BOUNDARY ROAD BUILDERS LTD                          |          |         |         |
|                                                                   |          |         |         |
|                                                                   |          |         |         |
|                                                                   |          |         |         |
|                                                                   |          |         |         |
|                                                                   |          |         |         |
|                                                                   |          |         |         |
|                                                                   |          |         |         |
|                                                                   |          |         |         |
|                                                                   |          |         |         |
| STORM HISTORY:                                                    |          |         |         |
| DATE INSTALLED: AUG 2014                                          |          |         |         |
|                                                                   |          |         |         |
| INSTALLED BY: BOUNDARY ROAD BUILDERS LTD                          |          |         |         |
|                                                                   |          |         |         |
|                                                                   |          |         |         |
|                                                                   |          |         |         |
|                                                                   |          |         |         |
|                                                                   |          |         |         |