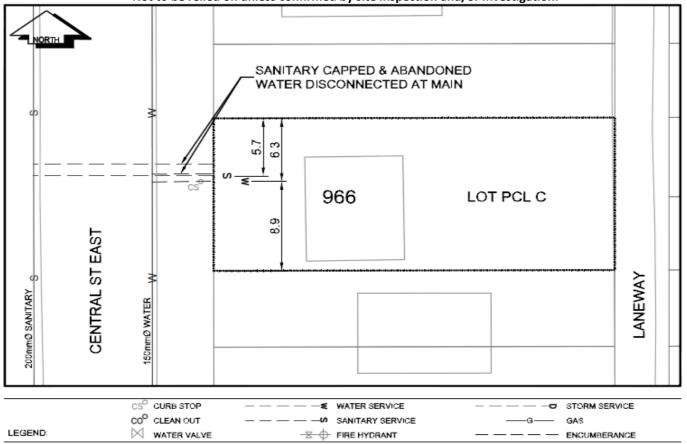

## Civic Address:966 Central St EastLegal Description:Lot: PCL C Block: 51 (CA5165695) District Lot: 936 Plan: 696

| Service<br>Type                                                                                        | Diameter<br>(mm) | Material       | Invert Elev<br>at main (m)                         | Invert Elev at<br>property line (m) | Invert Elev at service end (m) | Distance into<br>property (m) | Installation<br>Date |
|--------------------------------------------------------------------------------------------------------|------------------|----------------|----------------------------------------------------|-------------------------------------|--------------------------------|-------------------------------|----------------------|
| Sanitary                                                                                               | 100mm            | PVC            | 597.77                                             | 598.24                              | 598.27                         | 0.71                          | September 2016       |
| Water                                                                                                  | 40mm             | Copper         | 597.90                                             | 598.09                              | 598.01                         | 2.27                          | September 2016       |
| Storm                                                                                                  | N/A              | N/A            | -                                                  | -                                   | -                              | -                             |                      |
| Service Connection Location   Distance from downstream San MH 1957   Distance from downstream Stm MH - |                  |                | towards upstream San MH<br>towards upstream Stm MH |                                     | 2749                           | Sanitary (m)<br>69.38         | Storm (m)            |
| Power                                                                                                  | Size             | Communications | Size                                               | Cable                               | Size                           | Gas                           | Size                 |
| BC Hydro                                                                                               | -                | Telus          | -                                                  | Shaw                                | -                              | FortisBC                      | -                    |
| Overhea                                                                                                | ad Service       | Overhead       | Service                                            | Overhead                            | l Service                      |                               |                      |
| Installed by: City of Prince George forces                                                             |                  |                |                                                    |                                     |                                | Survey Date:                  | -                    |

Comments: Sanitary abandoned and water disconnected September 26. 2016.