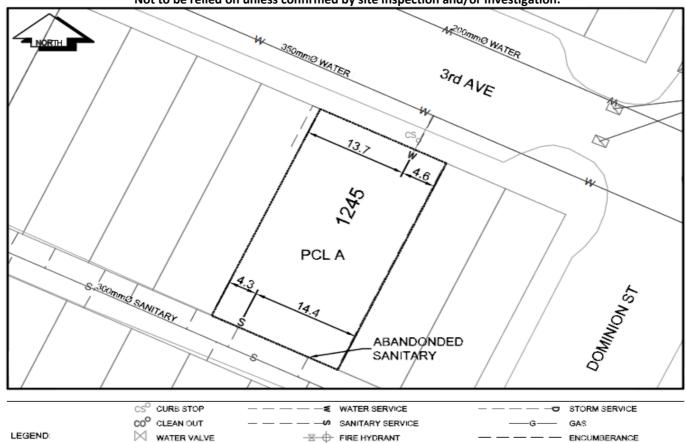

## City of Prince George **History Sheet**

| PID: | 029819342 |
|------|-----------|
| MU:  | 101787    |
| WO:  | 89825     |

Civic Address: 1245 3rd Ave

Legal Description: Lot: PCL A Block: 133 (CA5123058) District Lot: 343 Plan: 1268

NOT TO SCALE The information contained herein is for internal use only. Not to be relied on unless confirmed by site inspection and/or investigation.