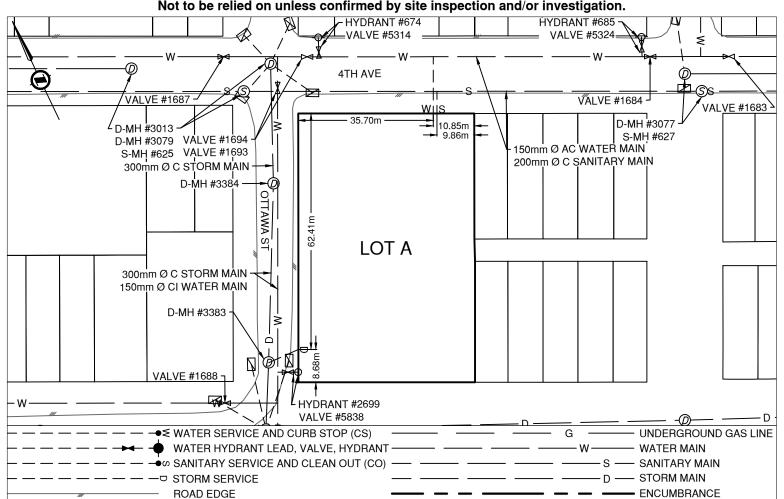

## **Lot Services Sketch**

PID:

029807981

## PRINCE GEORGE

Civic Address: 693 4TH AVE

Legal Description: Lot: A District Lot: 343 Plan: EPP56461

| Service Type | Diameter<br>(mm) | Material | Invert Elev<br>@ Main (m) | Invert Elev @<br>Property Line (m) | Invert Elev @<br>Service End (m) | Distance into<br>Property (m) | Installation<br>Date |
|--------------|------------------|----------|---------------------------|------------------------------------|----------------------------------|-------------------------------|----------------------|
| Sanitary     | 100              | Unknown  | -                         | -                                  | -                                | -                             | January 1957         |
| Water        | 25               | COPPER   | -                         | -                                  | -                                | -                             | January 1962         |
| Storm        | 200              | Unknown  | -                         | -                                  | -                                | -                             | Unknown              |

| Sanitary Service Connection Location Notes   | Storm Service Connection Location Notes      |  |  |
|----------------------------------------------|----------------------------------------------|--|--|
| Distance from downstream SAN MH #627: 70.02m | Distance from downstream STM MH #3383: 0.00m |  |  |
| Distance to upstream SAN MH #625: 51.16m     | Distance to upstream STM MH #3383: 0.00m     |  |  |

## Comments:

Sanitary Service is ~9.9m from the North East corner of Lot A. Water Service is ~10.8m from the North East corner of Lot A.

Storm Service is ~8.7m from the South West corner of Lot A.

## NOT TO SCALE The information contained herein is for internal use only. Not to be relied on unless confirmed by site inspection and/or investigation.