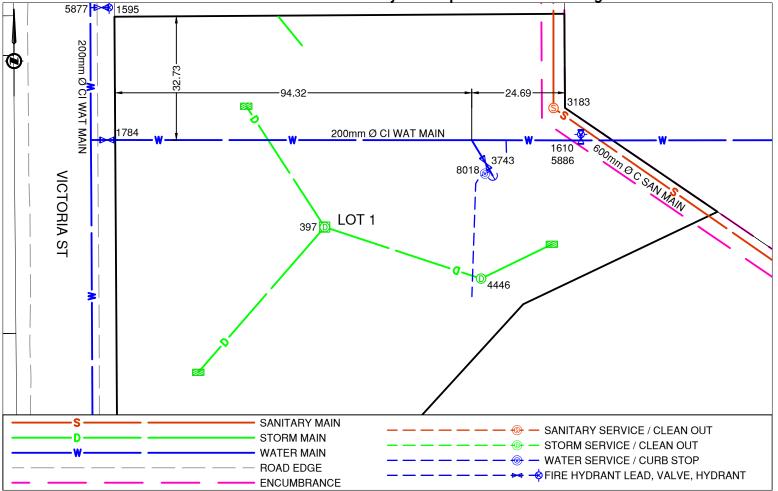

## CITY OF PRINCE GEORGE

Civic Address: 1902 VICTORIA ST

Legal Description: Lot: 1 (PARK) District Lot: 343 Plan: EPP7712

| Service Type                               | Diameter<br>(mm)                     | Material         | Invert Elev @<br>Main (m) | Invert Elev @<br>Property Line (m) |                                         | Invert Elev @<br>Service End ( | -         | Distance into<br>Property (m) |       | Installation Date |  |
|--------------------------------------------|--------------------------------------|------------------|---------------------------|------------------------------------|-----------------------------------------|--------------------------------|-----------|-------------------------------|-------|-------------------|--|
| Sanitary                                   | N/A                                  | PVC              | -                         | -                                  |                                         | -                              |           | -                             |       | -                 |  |
| Water                                      | 20                                   | COPPER           | -                         | -                                  |                                         | -                              |           | -                             |       | March 2020        |  |
| Storm                                      | N/A                                  | -                | -                         | -                                  |                                         | -                              |           | -                             | -     |                   |  |
| Sanitary Service Connection Location Notes |                                      |                  |                           |                                    | Storm Service Connection Location Notes |                                |           |                               |       |                   |  |
| Distance from downstream SAN MH #: N/A     |                                      |                  |                           |                                    | Distance from downstream STM MH #: N/A  |                                |           |                               |       |                   |  |
| Distance to upstream SAN MH #: N/A         |                                      |                  |                           |                                    | Distance to upstream STM MH #: N/A      |                                |           |                               |       |                   |  |
|                                            |                                      |                  | Mis                       | scellane                           | ous Utilities                           |                                |           |                               |       |                   |  |
| Power                                      |                                      | C                | Communications            |                                    | Cable                                   |                                |           | Gas                           |       |                   |  |
| BC Hydro                                   |                                      |                  | TELUS                     |                                    | Shaw Cable                              |                                |           | FortisBC                      |       |                   |  |
| N/A                                        |                                      |                  | N/A                       |                                    | N/A                                     |                                |           | N/A                           |       |                   |  |
| Installation By: C                         | stallation By: City of Prince George |                  |                           |                                    | -                                       | Draft Date:                    | 2023-07-2 | 8 Survey                      | Date: | 2020-03           |  |
| I                                          |                                      |                  |                           | Comr                               | nents:                                  |                                |           |                               | I     |                   |  |
| Water Service is ~2                        | 4.7m West from th                    | e Northern Sout  | heast corner of Lot       | 1.                                 |                                         |                                |           |                               |       |                   |  |
| WO#5006936 - Irrig                         | ation. WO# 50068                     | 41 - Water Later | al Installation. RZ#      | 100221                             |                                         |                                |           |                               |       |                   |  |