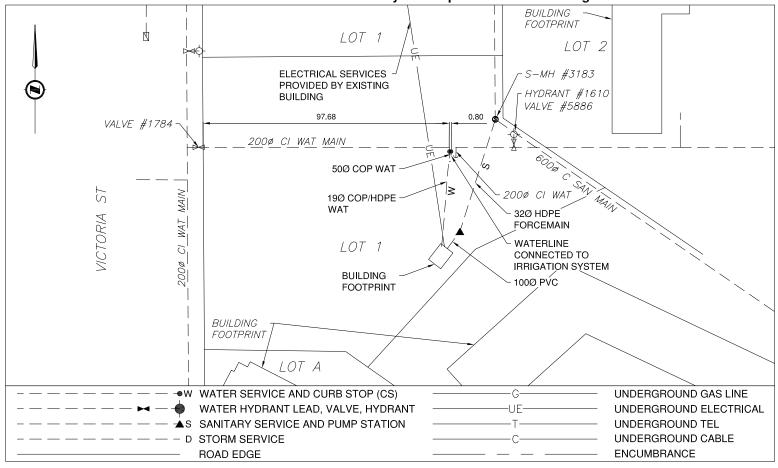

## Legal Description: Lot: 1 District Lot: 343 Plan: EPP57712 PARK Diameter **Invert Elev** Invert Elev @ Invert Elev @ **Distance into** Installation Service Type Material Service End (m) (mm)@ Main (m) Property Line (m) Property (m) Date Sanitary 32mm Ø HDPE 581.73 576.97 \* 6/10/2020 \_ -Water \*\* 19mm Ø COP/HDPE 575.13 575.62 5/11/2020 Water \*\*\* 50mm Ø COP 575.16 575.15 5/11/2020 Sanitary Service Connection Location Notes **Storm Service Connection Location Notes** Sanitary service connection is at SAN MH #3183 Distance from downstream STM MH #: N/A Distance from upstream STM MH #: N/A **Miscellaneous Utilities** Power Communications Cable Gas BC Hydro TELUS Shaw Cable FortisBC N/A N/A N/A N/A Installation By: Datoff Bros Survey Date: As per installation date Comments: \* Invert elev. is at Pump Station. \*\* Waterline to service building. Connection at water main is 19mm Ø COP for approx. 3m. \*\*\* Waterline to connect to irrigation system.