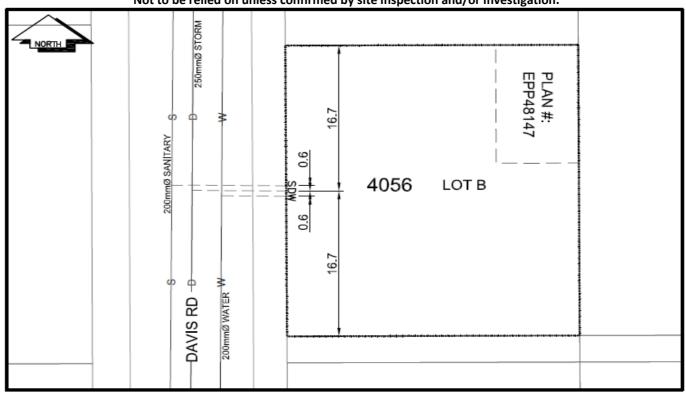

## City of Prince George **History Sheet**

PID: 029767865 MU: 101494 WO: 78930/78931 78929

Civic Address: 4056 Davis Rd

Legal Description: Lot: B District Lot: 9261 Plan: EPP42878

| Service<br>Type | Diameter<br>(mm) | Material | Invert Elev<br>at main (m) | Invert Elev at property line (m) | Invert Elev at service end (m) | Distance into property (m) | Installation<br>Date |
|-----------------|------------------|----------|----------------------------|----------------------------------|--------------------------------|----------------------------|----------------------|
| Sanitary        | 100mm            | PVC      | -                          | -                                | -                              | -                          | July 2014            |
| Water           | 20mm             | Copper   | -                          | -                                | -                              | -                          | July 2014            |
| Storm           | 100mm            | PVC      | -                          | -                                | -                              | -                          | July 2014            |

| Service Connection Location     | Sanitary (m) | Storm (m)               |      |       |       |
|---------------------------------|--------------|-------------------------|------|-------|-------|
| Distance from downstream San MH | 3504         | towards upstream San MH | 3610 | 68.57 |       |
| Distance from downstream Stm MH | 1804         | towards upstream Stm MH | 1807 |       | 65.21 |

NOT TO SCALE The information contained herein is for internal use only. Not to be relied on unless confirmed by site inspection and/or investigation.