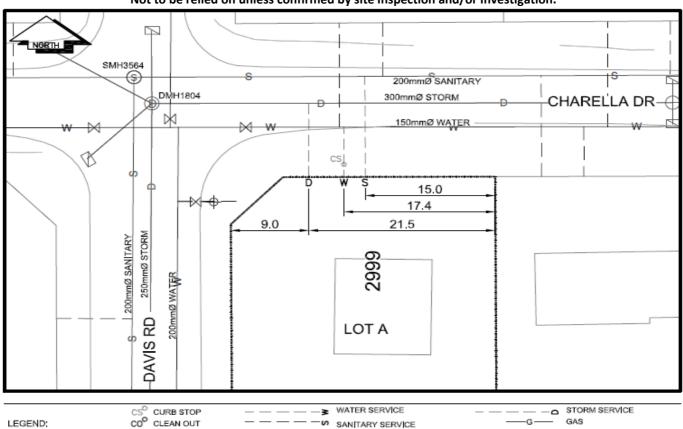

## City of Prince George **History Sheet**

| PID: | 029767857 |
|------|-----------|
| SD:  | 100455    |
| WO:  |           |

Civic Address: 2999 Charella Dr

Legal Description: Lot: A District Lot: 9261 Plan: EPP42878

| Service<br>Type | Diameter<br>(mm) | Material | Invert Elev<br>at main (m) | Invert Elev at property line (m) | Invert Depth at service end (m) | Distance into property (m) | Installation<br>Date |
|-----------------|------------------|----------|----------------------------|----------------------------------|---------------------------------|----------------------------|----------------------|
| Sanitary        | 100mm            | Unknown  | -                          | -                                | 2.40                            | -                          | June 1981            |
| Water           | 20mm             | Copper   | -                          | -                                | -                               | -                          | June 1981            |
| Storm           | 100mm            | Unknown  | -                          | -                                | 2.40                            | -                          | June 1981            |

| Service Connection Location     |      |                         |      | Sanitary (m) | Storm (m) |
|---------------------------------|------|-------------------------|------|--------------|-----------|
| Distance from downstream San MH | 3563 | towards upstream San MH | 3564 | 68.70        |           |
| Distance from downstream Stm MH | 1806 | towards upstream Stm MH | 1804 |              | 79.20     |

| Installed by: | Survey Date: | - |
|---------------|--------------|---|
| Comments:     |              |   |
|               |              |   |
|               |              |   |

NOT TO SCALE The information contained herein is for internal use only. Not to be relied on unless confirmed by site inspection and/or investigation.