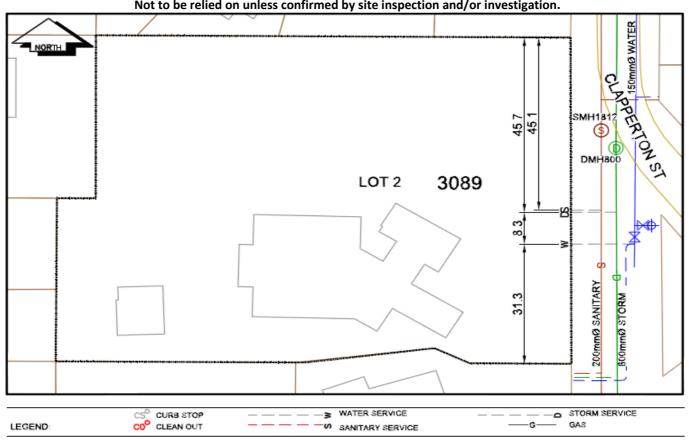

## City of Prince George **History Sheet**

| PID: | 0297509 |
|------|---------|
| MU:  | 100918  |
| WO:  | 44341   |

Civic Address: 3089 Clapperton St

Legal Description: Lot: 2 District Lot: 913 Plan: EPP50874

| Service<br>Type | Diameter<br>(mm) | Material | Invert Elev<br>at main (m) | Invert Elev at property line (m) | Invert Elev at service end (m) | Distance into property (m) | Installation<br>Date |
|-----------------|------------------|----------|----------------------------|----------------------------------|--------------------------------|----------------------------|----------------------|
| Sanitary        | 100mm            | PVC      | -                          | -                                | -                              | -                          | June 1988            |
| Water           | 100mm            | PVC      | -                          | -                                | -                              | -                          | December 2008        |
| Storm           | 100mm            | PVC      | -                          | -                                | -                              | -                          | June 1988            |

| Service Connection Location     |      |                         |      |       | Storm (m) |
|---------------------------------|------|-------------------------|------|-------|-----------|
| Distance from downstream San MH | 1813 | towards upstream San MH | 1812 | 52.65 |           |
| Distance from downstream Stm MH | 799  | towards upstream Stm MH | 800  |       | 78.91     |

| Power    | Size                                               | Communications | Size    | Cable | Size | Gas      | Size |
|----------|----------------------------------------------------|----------------|---------|-------|------|----------|------|
| BC Hydro | -                                                  | Telus          | -       | Shaw  | -    | FortisBC | -    |
| Overhead | Overhead Service Overhead Service Overhead Service |                | Service |       | ·    |          |      |

NOT TO SCALE The information contained herein is for internal use only. Not to be relied on unless confirmed by site inspection and/or investigation.