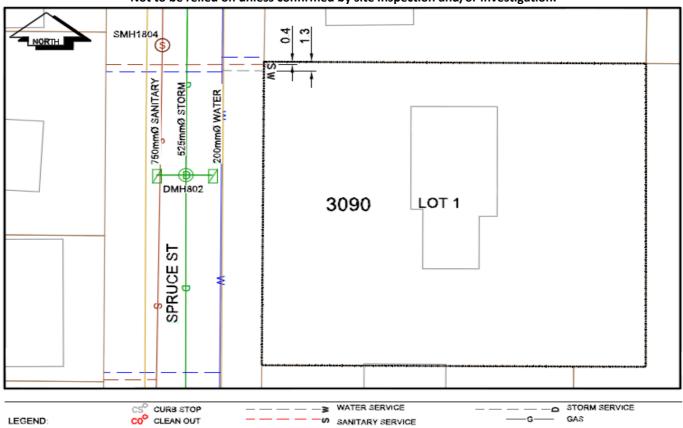

## City of Prince George

## **History Sheet**

| 029750890 | PID:   |
|-----------|--------|
|           | SD/MU: |
|           | WO:    |

Civic Address: 3090 Spruce St

Legal Description: Lot: 1 District Lot: 913 Plan: EPP50874

| Service<br>Type | Diameter<br>(mm) | Material | Invert Elev<br>at main (m) | Invert Elev at property line (m) | Invert Elev at service end (m) | Distance into property (m) | Installation<br>Date |
|-----------------|------------------|----------|----------------------------|----------------------------------|--------------------------------|----------------------------|----------------------|
| Sanitary        | 100mm            | PVC      | -                          | -                                | -                              | -                          | January 1969         |
| Water           | 20mm             | Copper   | -                          | -                                | -                              | -                          |                      |
| Storm           | N/A              | N/A      | -                          | -                                | -                              | -                          |                      |

| Service Connection Location     |      |                         |      | Sanitary (m) | Storm (m) |
|---------------------------------|------|-------------------------|------|--------------|-----------|
| Distance from downstream San MH | 4938 | towards upstream San MH | 1804 | -            |           |
| Distance from downstream Stm MH | 3459 | towards upstream Stm MH | 802  |              |           |