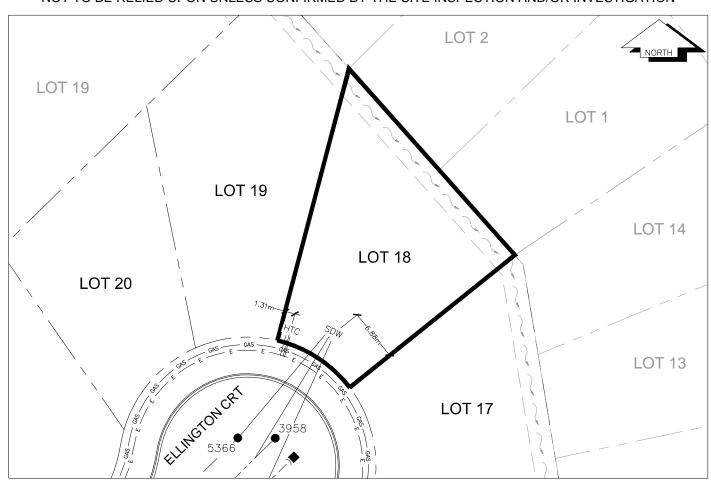

## City of Prince George HISTORY SHEET

| PID:               | 029-734-908                                                  |                                                                                                                                               |       |        |           | Sca         | le: 1:500      |                                  |                |  |
|--------------------|--------------------------------------------------------------|-----------------------------------------------------------------------------------------------------------------------------------------------|-------|--------|-----------|-------------|----------------|----------------------------------|----------------|--|
| Legal:             | LOT 18                                                       |                                                                                                                                               |       |        |           | D.L         | .: 1433        |                                  | PLAN: EPP55599 |  |
| Address            | : 2950 ELLING                                                | TON CRT                                                                                                                                       |       |        |           |             |                |                                  |                |  |
| Sanitary           | Connection:#                                                 |                                                                                                                                               | SIZE: | 100mmØ | MATERIAL: | PVC         | INV.           | 647.05m                          | CONNECTED      |  |
| Water C            | connection:#                                                 |                                                                                                                                               | SIZE: | 19mmØ  | MATERIAL: | COPPER      | INV.           | 647.03m                          | CONNECTED      |  |
| Storm C            | connection:#                                                 |                                                                                                                                               | SIZE  | 100mmØ | MATERIAL  | PVC         | INV.           | 647.02m                          | CONNECTED      |  |
| Cash Receipt No's: |                                                              |                                                                                                                                               | WATER |        |           | SANITARY    |                | STORM                            |                |  |
| CURB FROM PROPER   |                                                              | RTY LINE 5m                                                                                                                                   |       |        |           |             |                | PAVEMENT                         | Г WIDTH 10m    |  |
| HYDRO              |                                                              | 75mm DB2                                                                                                                                      |       |        |           | U/G CONNECT | ION            | <u> </u>                         |                |  |
| TELEPH             | HONE                                                         | 50mm DB2                                                                                                                                      |       |        |           | U/G CONNECT | //G CONNECTION |                                  |                |  |
| GAS                |                                                              | 42 PROP/P.E.                                                                                                                                  |       |        |           |             |                |                                  |                |  |
| Informa            | ormation Sheets: REF. DWGS. L&M ENGINEERING LTD. JOB 1432-03 |                                                                                                                                               |       |        |           |             |                |                                  |                |  |
| Comme              | nts:                                                         | CS CURB STOP  CO CLEAN OUT  WATER SERVICE STORM SERVICE SANITARY SERVICE TELECOMMUNICASTIONS  THYDRO SERVICE TELECOMMUNICASTIONS  E ELECTRICA |       |        |           |             |                | — GAS — GAS ONS — E — ELECTRICAL |                |  |

## THE INFORMATION CONTAINED HEREIN IS FOR INTERNAL USE ONLY. NOT TO BE RELIED UPON UNLESS CONFIRMED BY THE SITE INSPECTION AND/OR INVESTIGATION

| SANITARY, STORM & WATER SERVICE INVERTS                                                                 | SANITARY | WATER   | STORM   |
|---------------------------------------------------------------------------------------------------------|----------|---------|---------|
| 1. Distance from San. M.H. <u>5366</u> toward San. M.H. <u>5368</u> to lot service connection point is: | 0m       | N/A     | N/A     |
| 1a.Distance from Stm. M.H. 3958 toward Stm. M.H. 3847 to lot service connection point is:               | N/A      | N/A     | 3.83m   |
| 2. Main Size at connection point is                                                                     | 200mmØ   | 200mmØ  | 250mmØ  |
| 3. Invert of main at conn. stub point is                                                                | 646.78m  | 646.60m | 646.50m |
| 4. Invert at service end is                                                                             | 647.11m  | 647.12m | 647.21m |
| 5. Cover at property line in meters                                                                     | 2.66m    | 2.77m   | 2.69m   |
| 6. Survey Date: JUNE 2015 Book Ref.:1432-03 By:L&M ENGINEERING LTD.                                     |          |         |         |
|                                                                                                         |          |         |         |
|                                                                                                         |          |         |         |
|                                                                                                         |          |         |         |
|                                                                                                         |          |         |         |
|                                                                                                         |          |         |         |
|                                                                                                         |          |         |         |
|                                                                                                         |          |         |         |
|                                                                                                         |          |         |         |
| SANITARY HISTORY:                                                                                       |          |         |         |
| DATE INSTALLED: JUNE 2015                                                                               |          |         |         |
| INSTALLED BY: JOE ROBERTS CONSTRUCTION & CONSULTING SERVICE LTD.                                        |          |         |         |
|                                                                                                         |          |         |         |
|                                                                                                         |          |         |         |
|                                                                                                         |          |         |         |
|                                                                                                         |          |         |         |
|                                                                                                         |          |         |         |
|                                                                                                         |          |         |         |
|                                                                                                         |          |         |         |
|                                                                                                         |          |         |         |
| WATER HISTORY                                                                                           |          |         |         |
| WATER HISTORY:                                                                                          |          |         |         |
| DATE INSTALLED: JUNE 2015                                                                               |          |         |         |
| INSTALLED BY: JOE ROBERTS CONSTRUCTION & CONSULTING SERVICE LTD.                                        |          |         |         |
|                                                                                                         |          |         |         |
|                                                                                                         |          |         |         |
|                                                                                                         |          |         |         |
|                                                                                                         |          |         |         |
|                                                                                                         |          |         |         |
|                                                                                                         |          |         |         |
|                                                                                                         |          |         |         |
|                                                                                                         |          |         |         |
|                                                                                                         |          |         |         |
| STORM HISTORY                                                                                           |          |         |         |
| STORM HISTORY:                                                                                          |          |         |         |
| DATE INSTALLED: JUNE 2015                                                                               |          |         |         |
| INSTALLED BY: JOE ROBERTS CONSTRUCTION & CONSULTING SERVICE LTD.                                        |          |         |         |
|                                                                                                         |          |         |         |
|                                                                                                         |          |         |         |
|                                                                                                         |          |         |         |
|                                                                                                         |          |         |         |
|                                                                                                         |          |         |         |
|                                                                                                         |          |         |         |