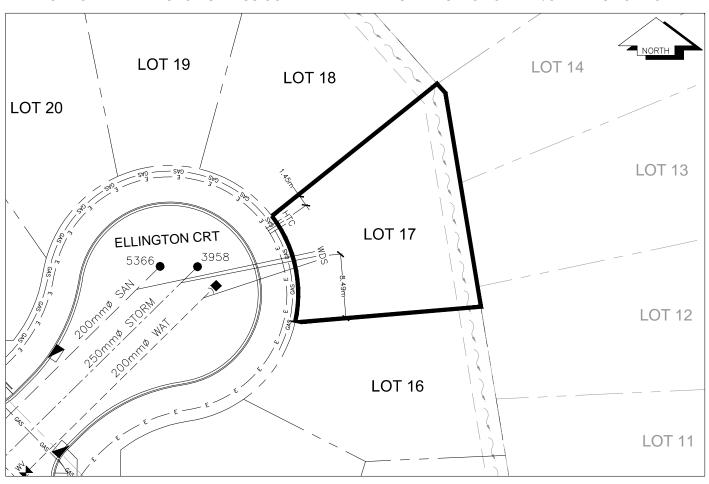

## City of Prince George HISTORY SHEET

| PID:               | 029-734-894                                                  |              |       |        |           | Sca         | ale: 1:500 |                                  |                |  |
|--------------------|--------------------------------------------------------------|--------------|-------|--------|-----------|-------------|------------|----------------------------------|----------------|--|
| Legal:             | LOT 17                                                       |              |       |        |           | D.L         | : 1433     |                                  | PLAN: EPP55599 |  |
| Address            | : 2944 ELLING                                                | TON CRT      |       |        |           |             |            |                                  |                |  |
| Sanitary           | Connection:#                                                 |              | SIZE: | 100mmØ | MATERIAL: | PVC         | INV.       | 647.00m                          | CONNECTED      |  |
| Water C            | connection:#                                                 |              | SIZE: | 19mmØ  | MATERIAL: | COPPER      | INV.       | 646.94m                          | CONNECTED      |  |
| Storm C            | connection:#                                                 |              | SIZE  | 100mmØ | MATERIAL  | PVC         | INV.       | 646.99m                          | CONNECTED      |  |
| Cash Receipt No's: |                                                              |              | WATER |        | SANITARY  |             | STORM      |                                  |                |  |
| CURB FROM PROPER   |                                                              | RTY LINE 5m  |       |        |           |             |            | PAVEMEN                          | Г WIDTH 10m    |  |
| HYDRO              |                                                              | 75mm DB2     |       |        |           | U/G CONNECT | ION        | <u> </u>                         |                |  |
| TELEPH             | HONE                                                         | 50mm DB2     |       |        |           | U/G CONNECT | CONNECTION |                                  |                |  |
| GAS                |                                                              | 42 PROP/P.E. |       |        |           |             |            |                                  |                |  |
| Informat           | ormation Sheets: REF. DWGS. L&M ENGINEERING LTD. JOB 1432-03 |              |       |        |           |             |            |                                  |                |  |
| Comme              | nts:                                                         |              |       |        |           |             |            | — GAS — GAS ONS — E — ELECTRICAL |                |  |

## THE INFORMATION CONTAINED HEREIN IS FOR INTERNAL USE ONLY. NOT TO BE RELIED UPON UNLESS CONFIRMED BY THE SITE INSPECTION AND/OR INVESTIGATION

| SANITARY, STORM & WATER SERVICE INVERTS                                                                 | SANITARY | WATER   | STORM   |
|---------------------------------------------------------------------------------------------------------|----------|---------|---------|
| 1. Distance from San. M.H. <u>5366</u> toward San. M.H. <u>5368</u> to lot service connection point is: | 4.25m    | N/A     | N/A     |
| 1a.Distance from Stm. M.H. 3958 toward Stm. M.H. 3847 to lot service connection point is:               | N/A      | N/A     | 3.00m   |
| 2. Main Size at connection point is                                                                     | 200mmØ   | 200mmØ  | 250mmØ  |
| 3. Invert of main at conn. stub point is                                                                | 646.62m  | 646.59m | 646.53m |
| 4. Invert at service end is                                                                             | 647.08m  | 647.05m | 647.07m |
| 5. Cover at property line in meters                                                                     | 2.67m    | 2.80m   | 2.67m   |
| 6. Survey Date: JUNE 2015 Book Ref.:1432-03 By:L&M ENGINEERING LTD.                                     |          |         |         |
|                                                                                                         |          |         |         |
|                                                                                                         |          |         |         |
|                                                                                                         |          |         |         |
|                                                                                                         |          |         |         |
|                                                                                                         |          |         |         |
|                                                                                                         |          |         |         |
|                                                                                                         |          |         |         |
|                                                                                                         |          |         | 1       |
| SANITARY HISTORY:                                                                                       |          |         |         |
| DATE INSTALLED: JUNE 2015                                                                               |          |         |         |
| INSTALLED BY: JOE ROBERTS CONSTRUCTION & CONSULTING SERVICE LTD.                                        |          |         |         |
| INSTALLED BT. 30E ROBERTS CONSTRUCTION & CONSOLTING SERVICE ETD.                                        |          |         |         |
|                                                                                                         |          |         |         |
|                                                                                                         |          |         |         |
|                                                                                                         |          |         |         |
|                                                                                                         |          |         |         |
|                                                                                                         |          |         |         |
|                                                                                                         |          |         |         |
|                                                                                                         |          |         |         |
|                                                                                                         |          |         |         |
| WATER HISTORY:                                                                                          |          |         |         |
| DATE INSTALLED: JUNE 2015                                                                               |          |         |         |
| INSTALLED BY: JOE ROBERTS CONSTRUCTION & CONSULTING SERVICE LTD.                                        |          |         |         |
|                                                                                                         |          |         |         |
|                                                                                                         |          |         |         |
|                                                                                                         |          |         |         |
|                                                                                                         |          |         |         |
|                                                                                                         |          |         |         |
|                                                                                                         |          |         |         |
|                                                                                                         |          |         |         |
|                                                                                                         |          |         |         |
|                                                                                                         |          |         |         |
|                                                                                                         |          |         |         |
| STORM HISTORY:                                                                                          |          |         |         |
| DATE INSTALLED: JUNE 2015                                                                               |          |         |         |
| INSTALLED BY: JOE ROBERTS CONSTRUCTION & CONSULTING SERVICE LTD.                                        |          |         |         |
|                                                                                                         |          |         |         |
|                                                                                                         |          |         |         |
|                                                                                                         |          |         |         |
|                                                                                                         |          |         |         |
|                                                                                                         |          |         |         |
|                                                                                                         |          |         |         |