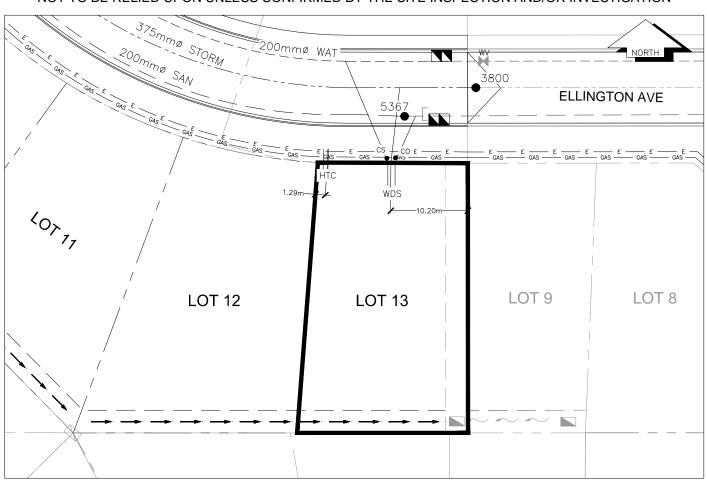

## City of Prince George HISTORY SHEET

| PID:     | 029-734-851                                                   |                                                                                                                |       |        |           | Scale          | e: 1:500 |         |                |
|----------|---------------------------------------------------------------|----------------------------------------------------------------------------------------------------------------|-------|--------|-----------|----------------|----------|---------|----------------|
| Legal:   | LOT 13                                                        |                                                                                                                |       |        |           | D.L.:          | 1433     |         | PLAN: EPP55599 |
| Address  | : 2921 ELLING                                                 | STON AVE                                                                                                       |       |        |           |                |          |         |                |
| Sanitary | Connection:#                                                  |                                                                                                                | SIZE: | 100mmØ | MATERIAL: | PVC            | INV.     | 642.39m | CONNECTED      |
| Water C  | onnection:#                                                   |                                                                                                                | SIZE: | 19mmØ  | MATERIAL: | COPPER         | INV.     | 642.39m | CONNECTED      |
| Storm C  | onnection:#                                                   |                                                                                                                | SIZE  | 100mmØ | MATERIAL  | PVC            | INV.     | 642.39m | CONNECTED      |
| Cash Re  | eceipt No's:                                                  |                                                                                                                |       | WATER  |           | SANITARY       |          |         | STORM          |
| CURB F   | ROM PROPER                                                    | Y LINE 5m                                                                                                      |       |        |           |                |          | PAVEMEN | T WIDTH 10m    |
| HYDRO    |                                                               | 75mm DB2                                                                                                       |       |        |           | U/G CONNECTION | ON       |         |                |
| TELEPH   | IONE                                                          | 50mm DB2                                                                                                       |       |        |           | U/G CONNECTION | ON       | /       |                |
| GAS      |                                                               | 42 PROP/P.E                                                                                                    |       |        |           |                |          |         |                |
| Informat | formation Sheets: REF. DWGS. L&M ENGINEERING LTD. JOB 1432-03 |                                                                                                                |       |        |           |                |          |         |                |
| Comme    | nts:                                                          | CS CURB STOP WATER SERVICE THYDRO SERVICE GAS  CO CLEAN OUT GAS STORM SERVICE TELECOMMUNICASTIONS E ELECTRICAL |       |        |           |                |          |         |                |

## THE INFORMATION CONTAINED HEREIN IS FOR INTERNAL USE ONLY. NOT TO BE RELIED UPON UNLESS CONFIRMED BY THE SITE INSPECTION AND/OR INVESTIGATION

| SANITARY, STORM & WATER SERVICE INVERTS                                                                 | SANITARY | WATER    | STORM   |
|---------------------------------------------------------------------------------------------------------|----------|----------|---------|
| 1. Distance from San. M.H. <u>5367</u> toward San. M.H. <u>5239</u> to lot service connection point is: | 1.56m    | N/A      | N/A     |
| 1a.Distance from Stm. M.H. 3800 toward Stm. M.H. 3847 to lot service connection point is:               | N/A      | N/A      | 10.32m  |
| 2. Main Size at connection point is                                                                     | 200mmØ   | 200mmØ   | 375mmØ  |
| 3. Invert of main at conn. stub point is                                                                | 640.54m  | 642.22m  | 640.76m |
| 4. Invert at service end is                                                                             | 642.42m  | 642.45m  | 642.42m |
| 5. Cover at property line in meters                                                                     | 2.21m    | 2.37m    | 2.25m   |
| 6. Survey Date: JUNE 2015 Book Ref.:1432-03 By:L&M ENGINEERING LTD.                                     |          |          |         |
|                                                                                                         |          |          |         |
|                                                                                                         |          |          |         |
|                                                                                                         |          |          |         |
|                                                                                                         |          |          |         |
|                                                                                                         |          |          |         |
|                                                                                                         |          |          |         |
|                                                                                                         |          |          |         |
|                                                                                                         |          | <u>I</u> |         |
| SANITARY HISTORY:                                                                                       |          |          |         |
| DATE INSTALLED: JUNE 2015                                                                               |          |          |         |
| INSTALLED BY: JOE ROBERTS CONSTRUCTION & CONSULTING SERVICE LTD.                                        |          |          |         |
|                                                                                                         |          |          |         |
|                                                                                                         |          |          |         |
|                                                                                                         |          |          |         |
|                                                                                                         |          |          |         |
|                                                                                                         |          |          |         |
|                                                                                                         |          |          |         |
|                                                                                                         |          |          |         |
|                                                                                                         |          |          |         |
| WATER HISTORY                                                                                           |          |          |         |
| WATER HISTORY:                                                                                          |          |          |         |
| DATE INSTALLED: JUNE 2015                                                                               |          |          |         |
| INSTALLED BY: JOE ROBERTS CONSTRUCTION & CONSULTING SERVICE LTD.                                        |          |          |         |
|                                                                                                         |          |          |         |
|                                                                                                         |          |          |         |
|                                                                                                         |          |          |         |
|                                                                                                         |          |          |         |
|                                                                                                         |          |          |         |
|                                                                                                         |          |          |         |
|                                                                                                         |          |          |         |
|                                                                                                         |          |          |         |
|                                                                                                         |          |          |         |
| STORM HISTORY                                                                                           |          |          |         |
| STORM HISTORY:                                                                                          |          |          |         |
| DATE INSTALLED: JUNE 2015                                                                               |          |          |         |
| INSTALLED BY: JOE ROBERTS CONSTRUCTION & CONSULTING SERVICE LTD.                                        |          |          |         |
|                                                                                                         |          |          |         |
|                                                                                                         |          |          |         |
|                                                                                                         |          |          |         |
|                                                                                                         |          |          |         |
|                                                                                                         |          |          |         |
|                                                                                                         |          |          |         |