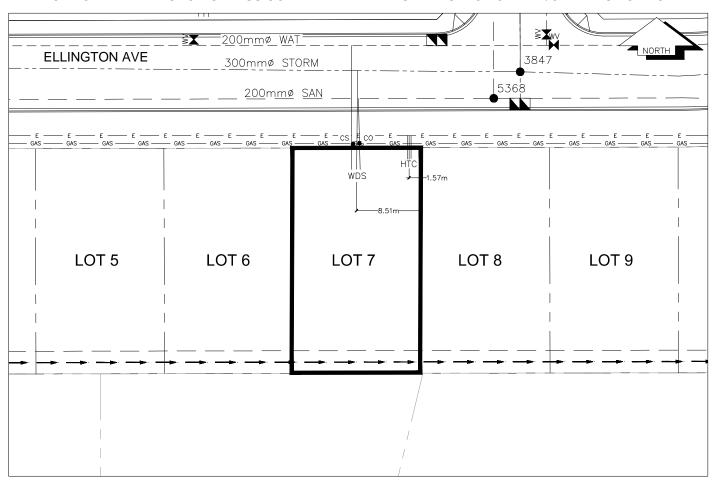

## City of Prince George HISTORY SHEET

| PID:     | 029-734-797                                                    |                                                                                                               |       |        |           | Scale          | e: 1:500   |                    |                |
|----------|----------------------------------------------------------------|---------------------------------------------------------------------------------------------------------------|-------|--------|-----------|----------------|------------|--------------------|----------------|
| Legal:   | LOT 7                                                          |                                                                                                               |       |        |           | D.L.:          | 1433       |                    | PLAN: EPP55599 |
| Address  | : 2963 ELLING                                                  | TON AVE                                                                                                       |       |        |           |                |            |                    |                |
| Sanitary | Connection:#                                                   |                                                                                                               | SIZE: | 100mmØ | MATERIAL: | PVC            | INV.       | 647.96m            | CONNECTED      |
| Water C  | onnection:#                                                    |                                                                                                               | SIZE: | 19mmØ  | MATERIAL: | COPPER         | INV.       | 648.00m            | CONNECTED      |
| Storm C  | onnection:#                                                    |                                                                                                               | SIZE  | 100mmØ | MATERIAL  | PVC            | INV.       | 647.97m            | CONNECTED      |
| Cash Re  | eceipt No's:                                                   |                                                                                                               |       | WATER  |           | SANITARY       |            |                    | STORM          |
| CURB F   | ROM PROPER                                                     | Y LINE 5m                                                                                                     |       |        |           |                |            | PAVEMENT WIDTH 10m |                |
| HYDRO    |                                                                | 75mm DB2                                                                                                      |       |        |           | U/G CONNECTION | CONNECTION |                    |                |
| TELEPH   | IONE                                                           | 50mm DB2                                                                                                      |       |        |           | U/G CONNECTION | ON         | /                  |                |
| GAS      |                                                                | 42 PROP/P.I                                                                                                   | ≣.    |        |           |                |            |                    |                |
| Informat | nformation Sheets: REF. DWGS. L&M ENGINEERING LTD. JOB 1432-03 |                                                                                                               |       |        |           |                |            |                    |                |
| Commer   | nts:                                                           | CS CURB STOP WATER SERVICE THYDRO SERVICE GAS  CO CLEAN OUT SANITARY SERVICE TELECOMMUNICASTIONS E ELECTRICAL |       |        |           |                |            |                    |                |

## THE INFORMATION CONTAINED HEREIN IS FOR INTERNAL USE ONLY. NOT TO BE RELIED UPON UNLESS CONFIRMED BY THE SITE INSPECTION AND/OR INVESTIGATION

| SANITARY, STORM & WATER SERVICE INVERTS                                                                 | SANITARY | WATER   | STORM   |  |  |  |  |  |  |  |  |
|---------------------------------------------------------------------------------------------------------|----------|---------|---------|--|--|--|--|--|--|--|--|
| 1. Distance from San. M.H. <u>5368</u> toward San. M.H. <u>5269</u> to lot service connection point is: | 17.99m   | N/A     | N/A     |  |  |  |  |  |  |  |  |
| 1a.Distance from Stm. M.H. 3847 toward Stm. M.H. 3846 to lot service connection point is:               | N/A      | N/A     | 21.30m  |  |  |  |  |  |  |  |  |
| 2. Main Size at connection point is                                                                     | 200mmØ   | 200mmØ  | 300mmØ  |  |  |  |  |  |  |  |  |
| 3. Invert of main at conn. stub point is                                                                | 646.89m  | 647.37m | 646.57m |  |  |  |  |  |  |  |  |
| 4. Invert at service end is                                                                             | 648.02m  | 648.06m | 648.06m |  |  |  |  |  |  |  |  |
| 5. Cover at property line in meters                                                                     | 2.60m    | 2.68m   | 2.61m   |  |  |  |  |  |  |  |  |
| 6. Survey Date: JUNE 2015 Book Ref.:1432-03 By:L&M ENGINEERING LTD.                                     |          |         |         |  |  |  |  |  |  |  |  |
|                                                                                                         |          |         |         |  |  |  |  |  |  |  |  |
|                                                                                                         |          |         |         |  |  |  |  |  |  |  |  |
|                                                                                                         |          |         |         |  |  |  |  |  |  |  |  |
|                                                                                                         |          |         |         |  |  |  |  |  |  |  |  |
|                                                                                                         |          |         |         |  |  |  |  |  |  |  |  |
|                                                                                                         |          |         |         |  |  |  |  |  |  |  |  |
|                                                                                                         |          |         |         |  |  |  |  |  |  |  |  |
|                                                                                                         |          |         |         |  |  |  |  |  |  |  |  |
| SANITARY HISTORY:                                                                                       |          |         |         |  |  |  |  |  |  |  |  |
| DATE INSTALLED: JUNE 2015                                                                               |          |         |         |  |  |  |  |  |  |  |  |
| INSTALLED BY: JOE ROBERTS CONSTRUCTION & CONSULTING SERVICE LTD.                                        |          |         |         |  |  |  |  |  |  |  |  |
|                                                                                                         |          |         |         |  |  |  |  |  |  |  |  |
|                                                                                                         |          |         |         |  |  |  |  |  |  |  |  |
|                                                                                                         |          |         |         |  |  |  |  |  |  |  |  |
|                                                                                                         |          |         |         |  |  |  |  |  |  |  |  |
|                                                                                                         |          |         |         |  |  |  |  |  |  |  |  |
|                                                                                                         |          |         |         |  |  |  |  |  |  |  |  |
|                                                                                                         |          |         |         |  |  |  |  |  |  |  |  |
|                                                                                                         |          |         |         |  |  |  |  |  |  |  |  |
| WATER HISTORY:                                                                                          |          |         |         |  |  |  |  |  |  |  |  |
| DATE INSTALLED: JUNE 2015                                                                               |          |         |         |  |  |  |  |  |  |  |  |
| INSTALLED BY: JOE ROBERTS CONSTRUCTION & CONSULTING SERVICE LTD.                                        |          |         |         |  |  |  |  |  |  |  |  |
|                                                                                                         |          |         |         |  |  |  |  |  |  |  |  |
|                                                                                                         |          |         |         |  |  |  |  |  |  |  |  |
|                                                                                                         |          |         |         |  |  |  |  |  |  |  |  |
|                                                                                                         |          |         |         |  |  |  |  |  |  |  |  |
|                                                                                                         |          |         |         |  |  |  |  |  |  |  |  |
|                                                                                                         |          |         |         |  |  |  |  |  |  |  |  |
|                                                                                                         |          |         |         |  |  |  |  |  |  |  |  |
|                                                                                                         |          |         |         |  |  |  |  |  |  |  |  |
|                                                                                                         |          |         |         |  |  |  |  |  |  |  |  |
| CTORM LUCTORY:                                                                                          |          |         |         |  |  |  |  |  |  |  |  |
| STORM HISTORY:                                                                                          |          |         |         |  |  |  |  |  |  |  |  |
| DATE INSTALLED: JUNE 2015                                                                               |          |         |         |  |  |  |  |  |  |  |  |
| INSTALLED BY: JOE ROBERTS CONSTRUCTION & CONSULTING SERVICE LTD.                                        |          |         |         |  |  |  |  |  |  |  |  |
|                                                                                                         |          |         |         |  |  |  |  |  |  |  |  |
|                                                                                                         |          |         |         |  |  |  |  |  |  |  |  |
|                                                                                                         |          |         |         |  |  |  |  |  |  |  |  |
|                                                                                                         |          |         |         |  |  |  |  |  |  |  |  |
|                                                                                                         |          |         |         |  |  |  |  |  |  |  |  |
|                                                                                                         |          |         |         |  |  |  |  |  |  |  |  |