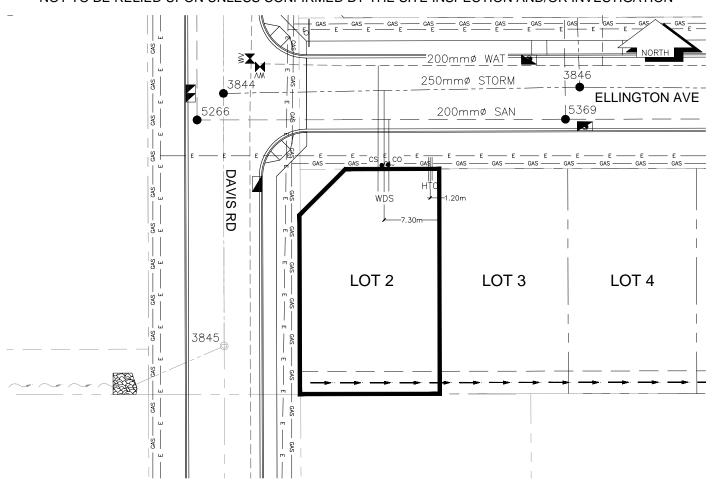

## City of Prince George HISTORY SHEET

| PID:      | 029-734-746                                                     |             |                   |        |                                                 | Scale          | : 1:500                       |                                     |                                  |  |
|-----------|-----------------------------------------------------------------|-------------|-------------------|--------|-------------------------------------------------|----------------|-------------------------------|-------------------------------------|----------------------------------|--|
| Legal:    | LOT 2                                                           |             |                   |        |                                                 | D.L.:          | 1433                          |                                     | PLAN: EPP55599                   |  |
| Address   | : 2997 ELLING                                                   | TON AVE     |                   |        |                                                 |                |                               |                                     |                                  |  |
| Sanitary  | Connection:#                                                    |             | SIZE:             | 100mmØ | MATERIAL:                                       | PVC            | INV.                          | 651.19m                             | CONNECTED                        |  |
| Water C   | onnection:#                                                     |             | SIZE:             | 19mmØ  | MATERIAL:                                       | COPPER         | INV.                          | 651.29m                             | CONNECTED                        |  |
| Storm C   | onnection:#                                                     |             | SIZE              | 100mmØ | MATERIAL                                        | PVC            | INV.                          | 651.29m                             | CONNECTED                        |  |
| Cash Re   | eceipt No's:                                                    |             |                   | WATER  |                                                 | SANITARY       |                               |                                     | STORM                            |  |
| CURB F    | ROM PROPER                                                      | TY LINE 5m  |                   |        |                                                 |                |                               | PAVEMENT WIDTH 10m                  |                                  |  |
| HYDRO     |                                                                 | 75mm DB2    |                   |        |                                                 | U/G CONNECTION | ON                            | <u> </u>                            |                                  |  |
| TELEPH    | IONE                                                            | 50mm DB2    |                   |        |                                                 | U/G CONNECTION | ON                            | /                                   |                                  |  |
| GAS       |                                                                 | 42 PROP/P.E | ≣.                |        |                                                 |                |                               |                                     |                                  |  |
| Informati | Information Sheets: REF. DWGS. L&M ENGINEERING LTD. JOB 1432-03 |             |                   |        |                                                 |                |                               |                                     |                                  |  |
| Commer    | nts:                                                            | CS CUF      | RB STOP<br>AN OUT |        | WATER SERVICE<br>STORM SERVICE<br>SANITARY SERV | ICE =          | ± HYDRO<br>○ CABLE<br>□ TELEC | ) SERVICE<br>SERVICE<br>OMMUNICASTI | — GAS — GAS ONS — E — ELECTRICAL |  |

## THE INFORMATION CONTAINED HEREIN IS FOR INTERNAL USE ONLY. NOT TO BE RELIED UPON UNLESS CONFIRMED BY THE SITE INSPECTION AND/OR INVESTIGATION

| SANITARY, STORM & WATER SERVICE INVERTS                                                                 | SANITARY | WATER   | STORM   |
|---------------------------------------------------------------------------------------------------------|----------|---------|---------|
| 1. Distance from San. M.H. <u>5266</u> toward San. M.H. <u>5369</u> to lot service connection point is: | 25.37m   | N/A     | N/A     |
| 1a.Distance from Stm. M.H. 3844 toward Stm. M.H. 3846 to lot service connection point is:               | N/A      | N/A     | 21.39m  |
| 2. Main Size at connection point is                                                                     | 200mmØ   | 200mmØ  | 250mmØ  |
| 3. Invert of main at conn. stub point is                                                                | 650.32m  | 650.72m | 650.14m |
| 4. Invert at service end is                                                                             | 651.20m  | 651.30m | 651.28m |
| 5. Cover at property line in meters                                                                     | 2.53m    | 2.54m   | 2.43m   |
| 6. Survey Date: JUNE 2015 Book Ref.:1432-03 By:L&M ENGINEERING LTD.                                     |          |         |         |
|                                                                                                         |          |         |         |
|                                                                                                         |          |         |         |
|                                                                                                         |          |         |         |
|                                                                                                         |          |         |         |
|                                                                                                         |          |         |         |
|                                                                                                         |          |         |         |
|                                                                                                         |          |         |         |
|                                                                                                         |          |         | -I      |
| SANITARY HISTORY:                                                                                       |          |         |         |
| DATE INSTALLED: JUNE 2015                                                                               |          |         |         |
| INSTALLED BY: JOE ROBERTS CONSTRUCTION & CONSULTING SERVICE LTD.                                        |          |         |         |
|                                                                                                         |          |         |         |
|                                                                                                         |          |         |         |
|                                                                                                         |          |         |         |
|                                                                                                         |          |         |         |
|                                                                                                         |          |         |         |
|                                                                                                         |          |         |         |
|                                                                                                         |          |         |         |
|                                                                                                         |          |         |         |
| WATER HISTORY                                                                                           |          |         |         |
| WATER HISTORY:                                                                                          |          |         |         |
| DATE INSTALLED: JUNE 2015                                                                               |          |         |         |
| INSTALLED BY: JOE ROBERTS CONSTRUCTION & CONSULTING SERVICE LTD.                                        |          |         |         |
|                                                                                                         |          |         |         |
|                                                                                                         |          |         |         |
|                                                                                                         |          |         |         |
|                                                                                                         |          |         |         |
|                                                                                                         |          |         |         |
|                                                                                                         |          |         |         |
|                                                                                                         |          |         |         |
|                                                                                                         |          |         |         |
|                                                                                                         |          |         |         |
| STORM HISTORY:                                                                                          |          |         |         |
| DATE INSTALLED: JUNE 2015                                                                               |          |         |         |
| INSTALLED BY: JOE ROBERTS CONSTRUCTION & CONSULTING SERVICE LTD.                                        |          |         |         |
|                                                                                                         |          |         |         |
|                                                                                                         |          |         |         |
|                                                                                                         |          |         |         |
|                                                                                                         |          |         |         |
|                                                                                                         |          |         |         |
|                                                                                                         |          |         |         |