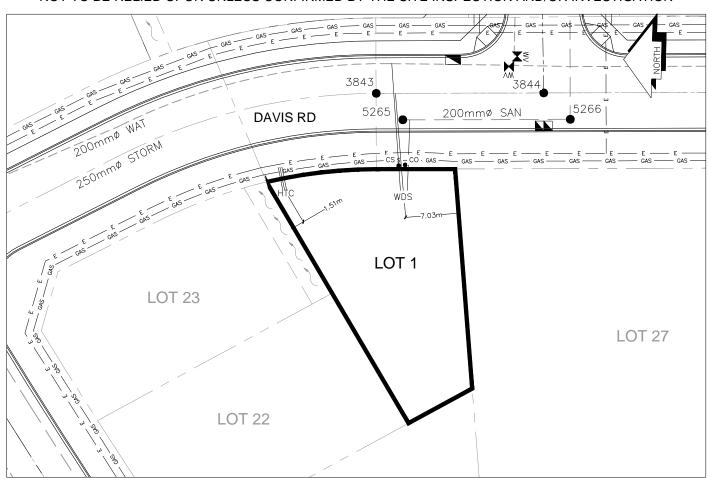

## City of Prince George HISTORY SHEET

| PID:                    | 029-734-738                                                    |            |                    |        |                                                 | Scale         | : 1:500                 |                                   |                                      |  |
|-------------------------|----------------------------------------------------------------|------------|--------------------|--------|-------------------------------------------------|---------------|-------------------------|-----------------------------------|--------------------------------------|--|
|                         |                                                                |            |                    |        |                                                 |               |                         |                                   |                                      |  |
| Legal:                  | LOT 1                                                          |            |                    |        |                                                 | D.L.:         | 1433                    |                                   | PLAN: EPP55599                       |  |
| Address                 | s: 4017 DAVIS R                                                | RD.        |                    |        |                                                 |               |                         |                                   |                                      |  |
| Sanitary                | Connection:#                                                   |            | SIZE:              | 100mmØ | MATERIAL:                                       | PVC           | INV.                    | 651.92m                           | CONNECTED                            |  |
| Water C                 | connection:#                                                   |            | SIZE:              | 19mmØ  | MATERIAL:                                       | COPPER        | INV.                    | 652.06m                           | CONNECTED                            |  |
| Storm C                 | Connection:#                                                   |            | SIZE               | 100mmØ | MATERIAL                                        | PVC           | INV.                    | 652.04m                           | CONNECTED                            |  |
| Cash Re                 | eceipt No's:                                                   |            |                    | WATER  |                                                 | SANITARY      |                         |                                   | STORM                                |  |
| CURB FROM PROPERTY LINE |                                                                |            | 5m                 |        |                                                 |               |                         | PAVEMENT WIDTH 10m                |                                      |  |
| HYDRO                   | ı                                                              | 75mm DB2   |                    |        |                                                 | U/G CONNECTIO | DN                      | <u> </u>                          |                                      |  |
| TELEPH                  | HONE                                                           | 50mm DB2   |                    |        |                                                 | U/G CONNECTIO | DN                      |                                   |                                      |  |
| GAS                     |                                                                | 42 PROP/P. | E.                 |        |                                                 |               |                         |                                   |                                      |  |
| Informat                | nformation Sheets: REF. DWGS. L&M ENGINEERING LTD. JOB 1432-03 |            |                    |        |                                                 |               |                         |                                   |                                      |  |
| Comme                   | nts:                                                           | CS CUI     | RB STOP<br>EAN OUT |        | WATER SERVICE<br>STORM SERVICE<br>SANITARY SERV | ICE =         | HYDRO<br>CABLE<br>TELEC | SERVICE<br>SERVICE<br>OMMUNICASTI | ONS — E — GAS  CONS — E — ELECTRICAL |  |

## THE INFORMATION CONTAINED HEREIN IS FOR INTERNAL USE ONLY. NOT TO BE RELIED UPON UNLESS CONFIRMED BY THE SITE INSPECTION AND/OR INVESTIGATION

| SANITARY, STORM & WATER SERVICE INVERTS                                                                 | SANITARY | WATER   | STORM   |
|---------------------------------------------------------------------------------------------------------|----------|---------|---------|
| 1. Distance from San. M.H. <u>5265</u> toward San. M.H. <u>5266</u> to lot service connection point is: | 0.90m    | N/A     | N/A     |
| 1a.Distance from Stm. M.H. <u>3843</u> toward Stm. M.H. <u>3844</u> to lot service connection point is: | N/A      | N/A     | 2.57m   |
| 2. Main Size at connection point is                                                                     | 200mmØ   | 200mmØ  | 250mmØ  |
| 3. Invert of main at conn. stub point is                                                                | 651.80m  | 651.34m | 651.69m |
| 4. Invert at service end is                                                                             | 652.02m  | 652.02m | 652.12m |
| 5. Cover at property line in meters                                                                     | 2.47m    | 2.53m   | 2.55m   |
| 6. Survey Date: JUNE 2015 Book Ref.:1432-03 By:L&M ENGINEERING LTD.                                     |          |         |         |
|                                                                                                         |          |         |         |
|                                                                                                         |          |         |         |
|                                                                                                         |          |         |         |
|                                                                                                         |          |         |         |
|                                                                                                         |          |         |         |
|                                                                                                         |          |         |         |
|                                                                                                         |          |         |         |
|                                                                                                         |          |         |         |
| SANITARY HISTORY:                                                                                       |          |         |         |
| DATE INSTALLED: JUNE 2015                                                                               |          |         |         |
| INSTALLED BY: JOE ROBERTS CONSTRUCTION & CONSULTING SERVICE LTD.                                        |          |         |         |
|                                                                                                         |          |         |         |
|                                                                                                         |          |         |         |
|                                                                                                         |          |         |         |
|                                                                                                         |          |         |         |
|                                                                                                         |          |         |         |
|                                                                                                         |          |         |         |
|                                                                                                         |          |         |         |
|                                                                                                         |          |         |         |
|                                                                                                         |          |         |         |
| WATER HISTORY:                                                                                          |          |         |         |
| DATE INSTALLED: JUNE 2015                                                                               |          |         |         |
| INSTALLED BY: JOE ROBERTS CONSTRUCTION & CONSULTING SERVICE LTD.                                        |          |         |         |
|                                                                                                         |          |         |         |
|                                                                                                         |          |         |         |
|                                                                                                         |          |         |         |
|                                                                                                         |          |         |         |
|                                                                                                         |          |         |         |
|                                                                                                         |          |         |         |
|                                                                                                         |          |         |         |
|                                                                                                         |          |         |         |
|                                                                                                         |          |         |         |
|                                                                                                         |          |         |         |
| STORM HISTORY:                                                                                          |          |         |         |
| DATE INSTALLED: JUNE 2015                                                                               |          |         |         |
| INSTALLED BY: JOE ROBERTS CONSTRUCTION & CONSULTING SERVICE LTD.                                        |          |         |         |
|                                                                                                         |          |         |         |
|                                                                                                         |          |         |         |
|                                                                                                         |          |         |         |
|                                                                                                         |          |         |         |
|                                                                                                         |          |         |         |
|                                                                                                         |          |         |         |