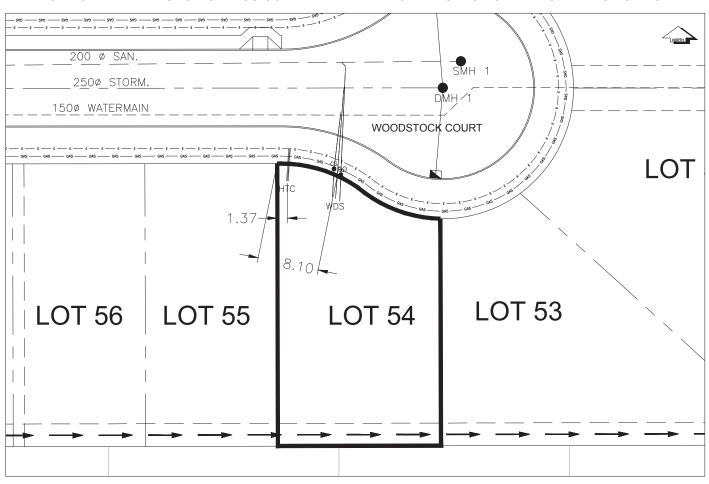

## City of Prince George HISTORY SHEET

| PID: <b>029-723-7</b>      | 87            |                                                             |        |                                                 | Scal           | e: 1:500                                       |                                 |                       |  |
|----------------------------|---------------|-------------------------------------------------------------|--------|-------------------------------------------------|----------------|------------------------------------------------|---------------------------------|-----------------------|--|
| Legal: LOT 54              |               |                                                             |        |                                                 | D.L.:          | 2425                                           | PLAN:                           | EPP55596              |  |
| Address: <b>5217 WO</b>    | ODSTOCK COURT | -                                                           |        |                                                 |                |                                                |                                 |                       |  |
| Sanitary Connection:       | #             | SIZE:                                                       | 100mmØ | MATERIAL:                                       | PVC            | INV. @ PL                                      | 762.06m                         | CONNECTED             |  |
| Water Connection:#         |               | SIZE:                                                       | 19mmØ  | MATERIAL:                                       | COPPER         | INV. @ PL                                      | 761.64m                         | CONNECTED             |  |
| Storm Connection:#         |               | SIZE                                                        | 100mmØ | MATERIAL                                        | PVC            | INV. @ PL                                      | 761.95m                         | CONNECTED             |  |
| Cash Receipt No's:         |               |                                                             | WATER  |                                                 | SANITARY       |                                                | STORM                           |                       |  |
| CURB FROM PROPERTY LINE 5m |               |                                                             |        |                                                 |                | PAV                                            | EMENT WIDTH                     | 10m                   |  |
| HYDRO                      | 75mm DB2      |                                                             |        |                                                 | U/G CONNECTION | ON <                                           | ,                               |                       |  |
| TELEPHONE                  | 50mm DB2      |                                                             |        |                                                 | U/G CONNECTION | ON ✓                                           | /                               |                       |  |
| GAS                        | 42 PROP /P.E  |                                                             |        |                                                 |                |                                                |                                 |                       |  |
| Information Sheets:        | REI           | REF DWGS L&M ENGINEERING LTD. JOB 1107-09-04 DWGS (001-302) |        |                                                 |                |                                                |                                 |                       |  |
| Comments:                  | CS CURE       | STOP<br>N OUT                                               |        | WATER SERVICE<br>STORM SERVICE<br>SANITARY SERV | /ICE           | ⊥ HYDRO SERVI<br>○ CABLE SERVI<br>○ TELECOMMUN | CE GAS<br>DE<br>IICATIONS t t - | - GAS<br>- ELECTRICAL |  |

## THE INFORMATION CONTAINED HEREIN IS FOR INTERNAL USE ONLY. NOT TO BE RELIED UPON UNLESS CONFIRMED BY THE SITE INSPECTION AND/OR INVESTIGATION

| SANITARY, STORM & WATER SERVICE INVERTS                                                                   | SANITARY | WATER   | STORM    |  |  |  |  |  |  |  |
|-----------------------------------------------------------------------------------------------------------|----------|---------|----------|--|--|--|--|--|--|--|
| 1. Distance from San. M.H. <u>SMH1</u> toward San. M.H. <u>689601</u> to lot service connection point is: | 15.75m   | N/A     | N/A      |  |  |  |  |  |  |  |
| 1a.Distance from Stm. M.H. <u>DMH2</u> toward Stm. M.H. <u>689601</u> to lot service connection point is: | N/A      | N/A     | 13.03m   |  |  |  |  |  |  |  |
| 2. Main Size at connection point is                                                                       | 200mmØ   | 150mmØ  | 250mmØ   |  |  |  |  |  |  |  |
| 3. Invert of main at conn. stub point is                                                                  | 761.07m  | 760.63m | 761.59m  |  |  |  |  |  |  |  |
| 4. Invert at service end is                                                                               | 762.12m  | 761.86m | 762.11m  |  |  |  |  |  |  |  |
| 5. Cover at property line in meters                                                                       | 2.24m    | 2.63m   | 2.25m    |  |  |  |  |  |  |  |
| 6. Survey Date: JULY 2008 Book Ref.:1107-09-03 By:FORESIGHT                                               |          |         |          |  |  |  |  |  |  |  |
|                                                                                                           |          |         |          |  |  |  |  |  |  |  |
|                                                                                                           |          |         |          |  |  |  |  |  |  |  |
|                                                                                                           |          |         |          |  |  |  |  |  |  |  |
|                                                                                                           |          |         |          |  |  |  |  |  |  |  |
|                                                                                                           |          |         |          |  |  |  |  |  |  |  |
|                                                                                                           |          |         |          |  |  |  |  |  |  |  |
|                                                                                                           |          |         |          |  |  |  |  |  |  |  |
|                                                                                                           |          |         | <u> </u> |  |  |  |  |  |  |  |
| SANITARY HISTORY:                                                                                         |          |         |          |  |  |  |  |  |  |  |
| DATE MAIN INSTALLED: JULY 2008                                                                            |          |         |          |  |  |  |  |  |  |  |
| DATE SERVICES EXTENDED: JULY 2008                                                                         |          |         |          |  |  |  |  |  |  |  |
| INSTALLED BY: WESTERN INDUSTRIAL CONTRACTORS LTD.                                                         |          |         |          |  |  |  |  |  |  |  |
|                                                                                                           |          |         |          |  |  |  |  |  |  |  |
|                                                                                                           |          |         |          |  |  |  |  |  |  |  |
|                                                                                                           |          |         |          |  |  |  |  |  |  |  |
|                                                                                                           |          |         |          |  |  |  |  |  |  |  |
|                                                                                                           |          |         |          |  |  |  |  |  |  |  |
|                                                                                                           |          |         |          |  |  |  |  |  |  |  |
|                                                                                                           |          |         |          |  |  |  |  |  |  |  |
|                                                                                                           |          |         |          |  |  |  |  |  |  |  |
| WATER HISTORY:                                                                                            |          |         |          |  |  |  |  |  |  |  |
| DATE MAIN INSTALLED: JULY 2008                                                                            |          |         |          |  |  |  |  |  |  |  |
| DATE SERVICES EXTENDED: JULY 2008                                                                         |          |         |          |  |  |  |  |  |  |  |
| INSTALLED BY: WESTERN INDUSTRIAL CONTRACTORS LTD.                                                         |          |         |          |  |  |  |  |  |  |  |
|                                                                                                           |          |         |          |  |  |  |  |  |  |  |
|                                                                                                           |          |         |          |  |  |  |  |  |  |  |
|                                                                                                           |          |         |          |  |  |  |  |  |  |  |
|                                                                                                           |          |         |          |  |  |  |  |  |  |  |
|                                                                                                           |          |         |          |  |  |  |  |  |  |  |
|                                                                                                           |          |         |          |  |  |  |  |  |  |  |
|                                                                                                           |          |         |          |  |  |  |  |  |  |  |
|                                                                                                           |          |         |          |  |  |  |  |  |  |  |
| CTORM LUCTORY:                                                                                            |          |         |          |  |  |  |  |  |  |  |
| STORM HISTORY:                                                                                            |          |         |          |  |  |  |  |  |  |  |
| DATE MAIN INSTALLED: JULY 2008                                                                            |          |         |          |  |  |  |  |  |  |  |
| DATE SERVICES EXTENDED: JULY 2008                                                                         |          |         |          |  |  |  |  |  |  |  |
| INSTALLED BY: WESTERN INDUSTRIAL CONTRACTORS LTD.                                                         |          |         |          |  |  |  |  |  |  |  |
|                                                                                                           |          |         |          |  |  |  |  |  |  |  |
|                                                                                                           |          |         |          |  |  |  |  |  |  |  |
|                                                                                                           |          |         |          |  |  |  |  |  |  |  |
|                                                                                                           |          |         |          |  |  |  |  |  |  |  |
|                                                                                                           |          |         |          |  |  |  |  |  |  |  |