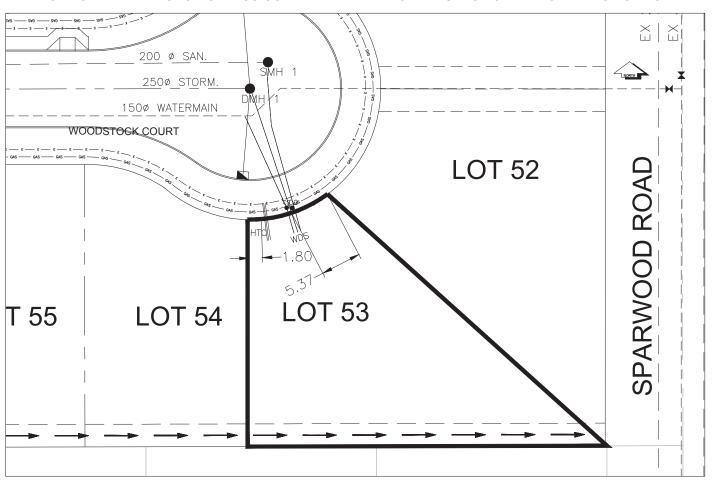

## City of Prince George HISTORY SHEET

| PID: <b>029-723-77</b>     | •                                                           |               |        |                                                 | Scale          | e: 1:500                                     |                                 |                       |
|----------------------------|-------------------------------------------------------------|---------------|--------|-------------------------------------------------|----------------|----------------------------------------------|---------------------------------|-----------------------|
| Legal: LOT 53              |                                                             |               |        |                                                 | D.L.:          | 2425                                         | PLAN:                           | EPP55596              |
| Address: <b>5195 WOOI</b>  | STOCK COURT                                                 |               |        |                                                 |                |                                              |                                 |                       |
| Sanitary Connection:#      |                                                             | SIZE:         | 100mmØ | MATERIAL:                                       | PVC            | INV. @ PL                                    | 762.07m                         | CONNECTED             |
| Water Connection:#         |                                                             | SIZE:         | 19mmØ  | MATERIAL:                                       | COPPER         | INV. @ PL                                    | 761.81m                         | CONNECTED             |
| Storm Connection:#         |                                                             | SIZE          | 100mmØ | MATERIAL                                        | PVC            | INV. @ PL                                    | 762.12m                         | CONNECTED             |
| Cash Receipt No's:         |                                                             |               | WATER  |                                                 | SANITARY       |                                              | STORM                           |                       |
| CURB FROM PROPERTY LINE 5m |                                                             |               |        |                                                 | PAV            | EMENT WIDTH                                  | 10m                             |                       |
| HYDRO                      | 75mm DB2                                                    |               |        |                                                 | U/G CONNECTION | ON ✓                                         | /                               |                       |
| TELEPHONE                  | 50mm DB2                                                    |               |        |                                                 | U/G CONNECTION | ON <                                         | /                               |                       |
| GAS                        | 42 PROP /P.E                                                |               |        |                                                 |                |                                              |                                 |                       |
| Information Sheets:        | REF DWGS L&M ENGINEERING LTD. JOB 1107-09-04 DWGS (001-302) |               |        |                                                 |                |                                              |                                 |                       |
| Comments:                  | CS CURE                                                     | STOP<br>N OUT |        | WATER SERVICE<br>STORM SERVICE<br>SANITARY SERV | ICE ==         | HYDRO SERVI      CABLE SERVI      TELECOMMUN | CE GAS<br>DE<br>IICATIONS r r - | - GAS<br>- ELECTRICAL |

## THE INFORMATION CONTAINED HEREIN IS FOR INTERNAL USE ONLY. NOT TO BE RELIED UPON UNLESS CONFIRMED BY THE SITE INSPECTION AND/OR INVESTIGATION

| SANITARY, STORM & WATER SERVICE INVERTS                                                                   | SANITARY | WATER   | STORM   |
|-----------------------------------------------------------------------------------------------------------|----------|---------|---------|
| 1. Distance from San. M.H. SMH1 toward San. M.H. 689601 to lot service connection point is:               | 0m       | N/A     | N/A     |
| 1a.Distance from Stm. M.H. <u>DMH1</u> toward Stm. M.H. <u>689601</u> to lot service connection point is: | N/A      | N/A     | 0m      |
| 2. Main Size at connection point is                                                                       | 200mmØ   | 150mmØ  | 250mmØ  |
| 3. Invert of main at conn. stub point is                                                                  | 761.16m  | 760.53m | 761.63m |
| 4. Invert at service end is                                                                               | 762.13m  | 762.02m | 762.17m |
| 5. Cover at property line in meters                                                                       | 2.18m    | 2.52m   | 2.13m   |
| 6. Survey Date: JULY 2008 Book Ref.:1107-09-03 By:FORESIGHT                                               |          |         |         |
|                                                                                                           |          |         |         |
|                                                                                                           |          |         |         |
|                                                                                                           |          |         |         |
|                                                                                                           |          |         |         |
|                                                                                                           |          |         |         |
|                                                                                                           |          |         |         |
|                                                                                                           |          |         |         |
|                                                                                                           |          |         |         |
| SANITARY HISTORY:                                                                                         |          |         |         |
| DATE MAIN INSTALLED: JULY 2008                                                                            |          |         |         |
| DATE SERVICES EXTENDED: JULY 2008                                                                         |          |         |         |
| INSTALLED BY: WESTERN INDUSTRIAL CONTRACTORS LTD.                                                         |          |         |         |
|                                                                                                           |          |         |         |
|                                                                                                           |          |         |         |
|                                                                                                           |          |         |         |
|                                                                                                           |          |         |         |
|                                                                                                           |          |         |         |
|                                                                                                           |          |         |         |
|                                                                                                           |          |         |         |
| WATER HISTORY:                                                                                            |          |         |         |
| DATE MAIN INSTALLED: JULY 2008                                                                            |          |         |         |
|                                                                                                           |          |         |         |
| DATE SERVICES EXTENDED: JULY 2008  INSTALLED BY: WESTERN INDUSTRIAL CONTRACTORS LTD.                      |          |         |         |
| INSTALLED BT. WESTERN INDUSTRIAL CONTRACTORS LTD.                                                         |          |         |         |
|                                                                                                           |          |         |         |
|                                                                                                           |          |         |         |
|                                                                                                           |          |         |         |
|                                                                                                           |          |         |         |
|                                                                                                           |          |         |         |
|                                                                                                           |          |         |         |
|                                                                                                           |          |         |         |
|                                                                                                           |          |         |         |
| STORM HISTORY:                                                                                            |          |         |         |
| DATE MAIN INSTALLED: JULY 2008                                                                            |          |         |         |
| DATE SERVICES EXTENDED: JULY 2008                                                                         |          |         |         |
| INSTALLED BY: WESTERN INDUSTRIAL CONTRACTORS LTD.                                                         |          |         |         |
|                                                                                                           |          |         |         |
|                                                                                                           |          |         |         |
|                                                                                                           |          |         |         |
|                                                                                                           |          |         |         |
|                                                                                                           |          |         |         |