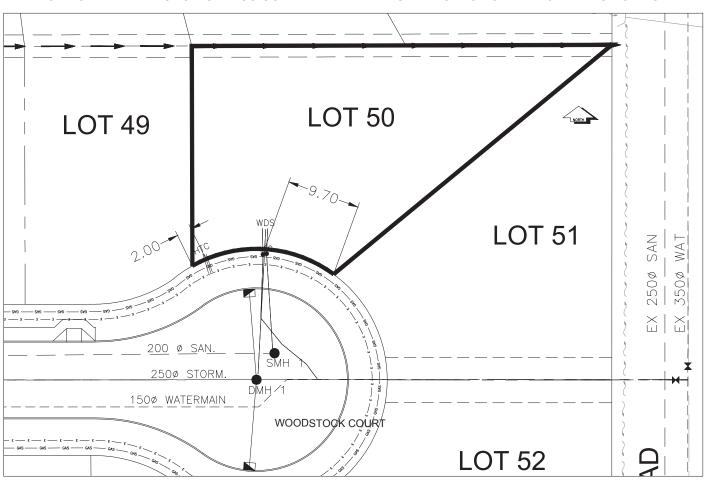

## City of Prince George HISTORY SHEET

| PID: <b>02</b> 9    | 9-723-744 |                                                                            |       |        |           | Sca                                   | ale: 1:500 |             |             |
|---------------------|-----------|----------------------------------------------------------------------------|-------|--------|-----------|---------------------------------------|------------|-------------|-------------|
| Legal: LO           | T 50      |                                                                            |       |        |           | D.L                                   | .: 2425    | PLAN        | N: EPP55596 |
| Address: <b>520</b> | 00 WOODS  | OCK COUR                                                                   | г     |        |           |                                       |            |             |             |
| Sanitary Con        | nection:# |                                                                            | SIZE: | 100mmØ | MATERIAL: | PVC                                   | INV. @ PL  | 762.04m     | CONNECTED   |
| Water Conne         | ection:#  |                                                                            | SIZE: | 19mmØ  | MATERIAL: | COPPER                                | INV. @ PL  | 761.96m     | CONNECTED   |
| Storm Conne         | ection:#  |                                                                            | SIZE  | 100mmØ | MATERIAL  | PVC                                   | INV. @ PL  | 762.12m     | CONNECTED   |
| Cash Receip         | t No's:   |                                                                            |       | WATER  |           | SANITARY                              |            | STORM       |             |
| CURB FROM PROPERTY  |           | LINE                                                                       | 5m    |        |           |                                       | PAV        | EMENT WIDTH | 10m         |
| HYDRO               | 7         | 75mm DB2 U/G CONNECTION                                                    |       |        |           |                                       |            |             |             |
| TELEPHONE           | =         | 50mm DB2                                                                   |       |        |           | U/G CONNECT                           | ION ✓      | <i>,</i>    |             |
| GAS                 | 4         | 12 PROP /P.E                                                               |       |        |           |                                       |            |             |             |
| Information S       | Sheets:   | REF DWGS L&M ENGINEERING LTD. JOB 1107-09-04 DWGS (001-302)                |       |        |           |                                       |            |             |             |
| Comments:           |           | CS CURB STOP WATER SERVICE STORM SERVICE SANITARY SERVICE SANITARY SERVICE |       |        |           | ☐ ☐ ☐ ☐ ☐ ☐ ☐ ☐ ☐ ☐ ☐ ☐ ☐ ☐ ☐ ☐ ☐ ☐ ☐ |            |             |             |

## THE INFORMATION CONTAINED HEREIN IS FOR INTERNAL USE ONLY. NOT TO BE RELIED UPON UNLESS CONFIRMED BY THE SITE INSPECTION AND/OR INVESTIGATION

| SANITARY, STORM & WATER SERVICE INVERTS                                                     | SANITARY | WATER   | STORM   |  |  |  |  |  |  |
|---------------------------------------------------------------------------------------------|----------|---------|---------|--|--|--|--|--|--|
| 1. Distance from San. M.H. SMH1 toward San. M.H. 689601 to lot service connection point is: | 0m       | N/A     | N/A     |  |  |  |  |  |  |
| 1a.Distance from Stm. M.H. DMH1 toward Stm. M.H. 689601 to lot service connection point is: | N/A      | N/A     | 0m      |  |  |  |  |  |  |
| 2. Main Size at connection point is                                                         | 200mmØ   | 150mmØ  | 250mmØ  |  |  |  |  |  |  |
| 3. Invert of main at conn. stub point is                                                    | 761.17m  | 760.43m | 761.59m |  |  |  |  |  |  |
| 4. Invert at service end is                                                                 | 762.20m  | 762.04m | 762.18m |  |  |  |  |  |  |
| 5. Cover at property line in meters                                                         | 2.21m    | 2.37m   | 2.13m   |  |  |  |  |  |  |
| 6. Survey Date: JULY 2008 Book Ref.:1107-09-03 By:FORESIGHT                                 |          |         |         |  |  |  |  |  |  |
|                                                                                             |          |         |         |  |  |  |  |  |  |
|                                                                                             |          |         |         |  |  |  |  |  |  |
|                                                                                             |          |         |         |  |  |  |  |  |  |
|                                                                                             |          |         |         |  |  |  |  |  |  |
|                                                                                             |          |         |         |  |  |  |  |  |  |
|                                                                                             |          |         |         |  |  |  |  |  |  |
|                                                                                             |          |         |         |  |  |  |  |  |  |
|                                                                                             |          |         |         |  |  |  |  |  |  |
| SANITARY HISTORY:                                                                           |          |         |         |  |  |  |  |  |  |
| DATE MAIN INSTALLED: JULY 2008                                                              |          |         |         |  |  |  |  |  |  |
| DATE SERVICES EXTENDED: JULY 2008                                                           |          |         |         |  |  |  |  |  |  |
| INSTALLED BY: WESTERN INDUSTRIAL CONTRACTORS LTD.                                           |          |         |         |  |  |  |  |  |  |
|                                                                                             |          |         |         |  |  |  |  |  |  |
|                                                                                             |          |         |         |  |  |  |  |  |  |
|                                                                                             |          |         |         |  |  |  |  |  |  |
|                                                                                             |          |         |         |  |  |  |  |  |  |
|                                                                                             |          |         |         |  |  |  |  |  |  |
|                                                                                             |          |         |         |  |  |  |  |  |  |
|                                                                                             |          |         |         |  |  |  |  |  |  |
| WATER HISTORY:                                                                              |          |         |         |  |  |  |  |  |  |
| DATE MAIN INSTALLED: JULY 2008                                                              |          |         |         |  |  |  |  |  |  |
| DATE SERVICES EXTENDED: JULY 2008                                                           |          |         |         |  |  |  |  |  |  |
| INSTALLED BY: WESTERN INDUSTRIAL CONTRACTORS LTD.                                           |          |         |         |  |  |  |  |  |  |
|                                                                                             |          |         |         |  |  |  |  |  |  |
|                                                                                             |          |         |         |  |  |  |  |  |  |
|                                                                                             |          |         |         |  |  |  |  |  |  |
|                                                                                             |          |         |         |  |  |  |  |  |  |
|                                                                                             |          |         |         |  |  |  |  |  |  |
|                                                                                             |          |         |         |  |  |  |  |  |  |
|                                                                                             |          |         |         |  |  |  |  |  |  |
|                                                                                             |          |         |         |  |  |  |  |  |  |
| 07001444070014                                                                              |          |         |         |  |  |  |  |  |  |
| STORM HISTORY:                                                                              |          |         |         |  |  |  |  |  |  |
| DATE MAIN INSTALLED: JULY 2008                                                              |          |         |         |  |  |  |  |  |  |
| DATE SERVICES EXTENDED: JULY 2008                                                           |          |         |         |  |  |  |  |  |  |
| INSTALLED BY: WESTERN INDUSTRIAL CONTRACTORS LTD.                                           |          |         |         |  |  |  |  |  |  |
|                                                                                             |          |         |         |  |  |  |  |  |  |
|                                                                                             |          |         |         |  |  |  |  |  |  |
|                                                                                             |          |         |         |  |  |  |  |  |  |
|                                                                                             |          |         |         |  |  |  |  |  |  |