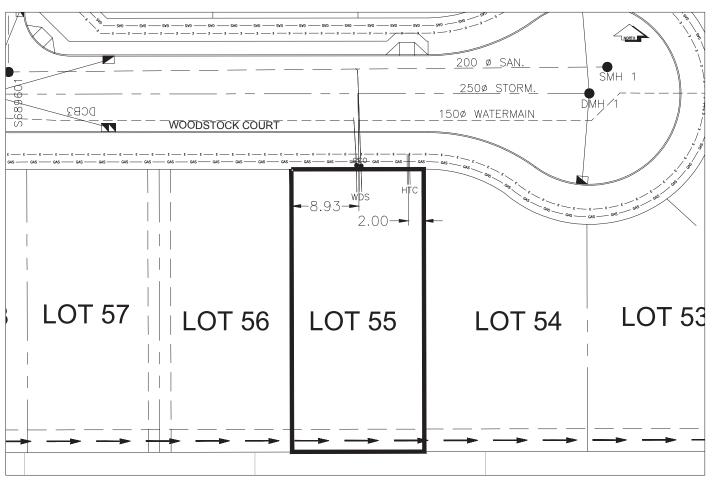

## City of Prince George HISTORY SHEET

| PID: <b>029-723-72</b>     | 8                                                                                                         |                                                             |        |           | Scale          | e: 1:500    |         |           |  |
|----------------------------|-----------------------------------------------------------------------------------------------------------|-------------------------------------------------------------|--------|-----------|----------------|-------------|---------|-----------|--|
| Legal: LOT 55              |                                                                                                           |                                                             |        |           | D.L.:          | 2425        | PLAN:   | EPP55596  |  |
| Address: <b>5231 WOO</b>   | DSTOCK COUR                                                                                               | т                                                           |        |           |                |             |         |           |  |
| Sanitary Connection:#      |                                                                                                           | SIZE:                                                       | 100mmØ | MATERIAL: | PVC            | INV. @ PL   | 761.96m | CONNECTED |  |
| Water Connection:#         |                                                                                                           | SIZE:                                                       | 19mmØ  | MATERIAL: | COPPER         | INV. @ PL   | 761.64m | CONNECTED |  |
| Storm Connection:#         |                                                                                                           | SIZE                                                        | 100mmØ | MATERIAL  | PVC            | INV. @ PL   | 761.95m | CONNECTED |  |
| Cash Receipt No's:         |                                                                                                           |                                                             | WATER  |           | SANITARY       |             | STORM   |           |  |
| CURB FROM PROPERTY LINE 5m |                                                                                                           |                                                             |        |           | PAV            | EMENT WIDTH | 10m     |           |  |
| HYDRO                      | 75mm DB2                                                                                                  |                                                             |        |           | U/G CONNECTION | ON <        |         |           |  |
| TELEPHONE                  | 50mm DB2                                                                                                  |                                                             |        |           | U/G CONNECTION | ON ✓        | ,       |           |  |
| GAS                        | 42 PROP /P.E                                                                                              | Ē                                                           |        |           |                |             |         |           |  |
| Information Sheets:        | RE                                                                                                        | REF DWGS L&M ENGINEERING LTD. JOB 1107-09-04 DWGS (001-302) |        |           |                |             |         |           |  |
| Comments:                  | CS CURB STOP WATER SERVICE THYDRO SERVICE GAS CO CLEAN OUT SANITARY SERVICE TELECOMMUNICATIONS ELECTRICAL |                                                             |        |           |                |             |         |           |  |

## THE INFORMATION CONTAINED HEREIN IS FOR INTERNAL USE ONLY. NOT TO BE RELIED UPON UNLESS CONFIRMED BY THE SITE INSPECTION AND/OR INVESTIGATION

| SANITARY, STORM & WATER SERVICE INVERTS                                                     | SANITARY | WATER   | STORM   |
|---------------------------------------------------------------------------------------------|----------|---------|---------|
| 1. Distance from San. M.H. SMH1 toward San. M.H. 689601 to lot service connection point is: | 33.24m   | N/A     | N/A     |
| 1a.Distance from Stm. M.H. DMH1 toward Stm. M.H. 689601 to lot service connection point is: | N/A      | N/A     | 30.59m  |
| 2. Main Size at connection point is                                                         | 200mmØ   | 150mmØ  | 250mmØ  |
| 3. Invert of main at conn. stub point is                                                    | 760.91m  | 760.69m | 761.48m |
| 4. Invert at service end is                                                                 | 762.04m  | 762.00m | 762.01m |
| 5. Cover at property line in meters                                                         | 2.24m    | 2.63m   | 2.25m   |
| 6. Survey Date: JULY 2008 Book Ref.:1107-09-03 By:FORESIGHT                                 |          |         |         |
|                                                                                             |          |         |         |
|                                                                                             |          |         |         |
|                                                                                             |          |         |         |
|                                                                                             |          |         |         |
|                                                                                             |          |         |         |
|                                                                                             |          |         |         |
|                                                                                             |          |         |         |
|                                                                                             | 1        |         |         |
| SANITARY HISTORY:                                                                           |          |         |         |
| DATE MAIN INSTALLED: JULY 2008                                                              |          |         |         |
| DATE SERVICES EXTENDED: JULY 2008                                                           |          |         |         |
| INSTALLED BY: WESTERN INDUSTRIAL CONTRACTORS LTD.                                           |          |         |         |
|                                                                                             |          |         |         |
|                                                                                             |          |         |         |
|                                                                                             |          |         |         |
|                                                                                             |          |         |         |
|                                                                                             |          |         |         |
|                                                                                             |          |         |         |
|                                                                                             |          |         |         |
|                                                                                             |          |         |         |
| WATER HISTORY:                                                                              |          |         |         |
| DATE MAIN INSTALLED: JULY 2008                                                              |          |         |         |
| DATE SERVICES EXTENDED: JULY 2008                                                           |          |         |         |
| INSTALLED BY: WESTERN INDUSTRIAL CONTRACTORS LTD.                                           |          |         |         |
|                                                                                             |          |         |         |
|                                                                                             |          |         |         |
|                                                                                             |          |         |         |
|                                                                                             |          |         |         |
|                                                                                             |          |         |         |
|                                                                                             |          |         |         |
|                                                                                             |          |         |         |
|                                                                                             |          |         |         |
| CTORM LUCTORY.                                                                              |          |         |         |
| STORM HISTORY:                                                                              |          |         |         |
| DATE MAIN INSTALLED: JULY 2008                                                              |          |         |         |
| DATE SERVICES EXTENDED: JULY 2008                                                           |          |         |         |
| INSTALLED BY: WESTERN INDUSTRIAL CONTRACTORS LTD.                                           |          |         |         |
|                                                                                             |          |         |         |
|                                                                                             |          |         |         |
|                                                                                             |          |         |         |
|                                                                                             |          |         |         |
|                                                                                             |          |         |         |