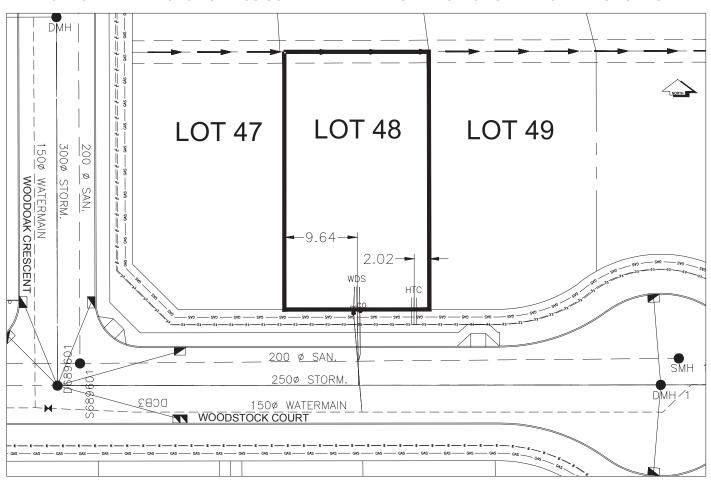

## City of Prince George HISTORY SHEET

| PID: <b>029-723</b> -      | -710            |                                                             |        |           | Scal           | e: 1:500    |         |                       |  |
|----------------------------|-----------------|-------------------------------------------------------------|--------|-----------|----------------|-------------|---------|-----------------------|--|
| Legal: LOT 48              |                 |                                                             |        |           | D.L.:          | 2425        | PLAN    | : EPP55596            |  |
| Address: <b>5250 W</b> C   | OODSTOCK CO     | OURT                                                        |        |           |                |             |         |                       |  |
| Sanitary Connection        | n:#             | SIZE:                                                       | 100mmØ | MATERIAL: | PVC            | INV. @ PL   | 761.92m | CONNECTED             |  |
| Water Connection:#         | <del>‡</del>    | SIZE:                                                       | 19mmØ  | MATERIAL: | COPPER         | INV. @ PL   | 761.74m | CONNECTED             |  |
| Storm Connection:#         | <b>#</b>        | SIZE                                                        | 100mmØ | MATERIAL  | PVC            | INV. @ PL   | 761.92m | CONNECTED             |  |
| Cash Receipt No's:         |                 |                                                             | WATER  |           | SANITARY       |             | STORM   |                       |  |
| CURB FROM PROPERTY LINE 5m |                 |                                                             |        |           | PAV            | EMENT WIDTH | 10m     |                       |  |
| HYDRO                      | 75mm DB         | 32                                                          |        |           | U/G CONNECTION |             |         |                       |  |
| TELEPHONE                  | 50mm DB         | 32                                                          |        |           | U/G CONNECTION | ON ✓        | /       |                       |  |
| GAS                        | 42 PROP         | 42 PROP /P.E                                                |        |           |                |             |         |                       |  |
| Information Sheets:        | :               | REF DWGS L&M ENGINEERING LTD. JOB 1107-09-04 DWGS (001-302) |        |           |                |             |         |                       |  |
| Comments:                  | CS <sub>O</sub> | CS CURB STOP                                                |        |           |                |             |         | — GAS<br>— ELECTRICAL |  |

## THE INFORMATION CONTAINED HEREIN IS FOR INTERNAL USE ONLY. NOT TO BE RELIED UPON UNLESS CONFIRMED BY THE SITE INSPECTION AND/OR INVESTIGATION

| SANITARY, STORM & WATER SERVICE INVERTS                                                     | SANITARY | WATER   | STORM   |  |  |  |  |  |  |  |
|---------------------------------------------------------------------------------------------|----------|---------|---------|--|--|--|--|--|--|--|
| 1. Distance from San. M.H. SMH1 toward San. M.H. 689601 to lot service connection point is: | 42.45m   | N/A     | N/A     |  |  |  |  |  |  |  |
| 1a.Distance from Stm. M.H. DMH1 toward Stm. M.H. 689601 to lot service connection point is: | N/A      | N/A     | 39.98m  |  |  |  |  |  |  |  |
| 2. Main Size at connection point is                                                         | 200mmØ   | 150mmØ  | 250mmØ  |  |  |  |  |  |  |  |
| 3. Invert of main at conn. stub point is                                                    | 760.86m  | 760.78m | 761.48m |  |  |  |  |  |  |  |
| 4. Invert at service end is                                                                 | 762.01m  | 761.93m | 761.97m |  |  |  |  |  |  |  |
| 5. Cover at property line in meters                                                         | 2.22m    | 2.48m   | 2.22m   |  |  |  |  |  |  |  |
| 6. Survey Date: JULY 2008 Book Ref.:1107-09-03 By:FORESIGHT                                 |          |         |         |  |  |  |  |  |  |  |
|                                                                                             |          |         |         |  |  |  |  |  |  |  |
|                                                                                             |          |         |         |  |  |  |  |  |  |  |
|                                                                                             |          |         |         |  |  |  |  |  |  |  |
|                                                                                             |          |         |         |  |  |  |  |  |  |  |
|                                                                                             |          |         |         |  |  |  |  |  |  |  |
|                                                                                             |          |         |         |  |  |  |  |  |  |  |
|                                                                                             |          |         |         |  |  |  |  |  |  |  |
|                                                                                             |          |         |         |  |  |  |  |  |  |  |
| SANITARY HISTORY:                                                                           |          |         |         |  |  |  |  |  |  |  |
| DATE MAIN INSTALLED: JULY 2008                                                              |          |         |         |  |  |  |  |  |  |  |
|                                                                                             |          |         |         |  |  |  |  |  |  |  |
| DATE SERVICES EXTENDED: JULY 2008  INSTALLED BY: WESTERN INDUSTRIAL CONTRACTORS LTD.        |          |         |         |  |  |  |  |  |  |  |
| WESTERN INDUSTRIAL CONTINUIONS ETD.                                                         |          |         |         |  |  |  |  |  |  |  |
|                                                                                             |          |         |         |  |  |  |  |  |  |  |
|                                                                                             |          |         |         |  |  |  |  |  |  |  |
|                                                                                             |          |         |         |  |  |  |  |  |  |  |
|                                                                                             |          |         |         |  |  |  |  |  |  |  |
|                                                                                             |          |         |         |  |  |  |  |  |  |  |
|                                                                                             |          |         |         |  |  |  |  |  |  |  |
|                                                                                             |          |         |         |  |  |  |  |  |  |  |
| WATER HISTORY:                                                                              |          |         |         |  |  |  |  |  |  |  |
| DATE MAIN INSTALLED: JULY 2008                                                              |          |         |         |  |  |  |  |  |  |  |
| DATE SERVICES EXTENDED: JULY 2008                                                           |          |         |         |  |  |  |  |  |  |  |
| INSTALLED BY: WESTERN INDUSTRIAL CONTRACTORS LTD.                                           |          |         |         |  |  |  |  |  |  |  |
|                                                                                             |          |         |         |  |  |  |  |  |  |  |
|                                                                                             |          |         |         |  |  |  |  |  |  |  |
|                                                                                             |          |         |         |  |  |  |  |  |  |  |
|                                                                                             |          |         |         |  |  |  |  |  |  |  |
|                                                                                             |          |         |         |  |  |  |  |  |  |  |
|                                                                                             |          |         |         |  |  |  |  |  |  |  |
|                                                                                             |          |         |         |  |  |  |  |  |  |  |
|                                                                                             |          |         |         |  |  |  |  |  |  |  |
|                                                                                             |          |         |         |  |  |  |  |  |  |  |
| STORM HISTORY:                                                                              |          |         |         |  |  |  |  |  |  |  |
| DATE MAIN INSTALLED: JULY 2008                                                              |          |         |         |  |  |  |  |  |  |  |
| DATE SERVICES EXTENDED: JULY 2008                                                           |          |         |         |  |  |  |  |  |  |  |
| INSTALLED BY: WESTERN INDUSTRIAL CONTRACTORS LTD.                                           |          |         |         |  |  |  |  |  |  |  |
|                                                                                             |          |         |         |  |  |  |  |  |  |  |
|                                                                                             |          |         |         |  |  |  |  |  |  |  |
|                                                                                             |          |         |         |  |  |  |  |  |  |  |
|                                                                                             |          |         |         |  |  |  |  |  |  |  |
|                                                                                             |          |         |         |  |  |  |  |  |  |  |