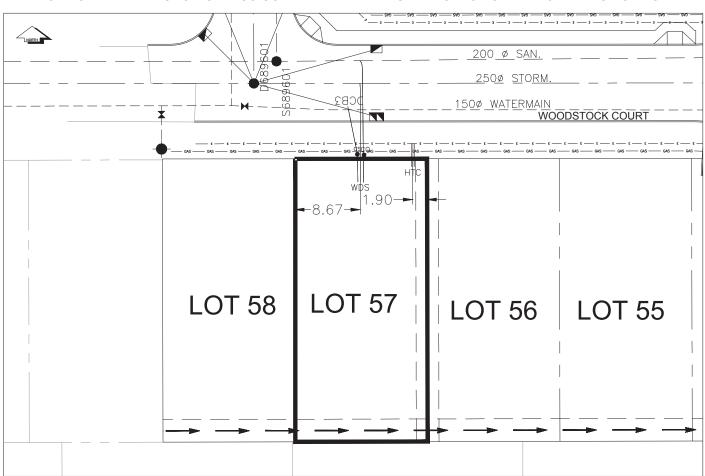

## City of Prince George HISTORY SHEET

| PID: <b>029-723-69</b>     | 8                                                                                                       |                                                             |        |           | Scal         | e: 1:500    |                       |           |  |
|----------------------------|---------------------------------------------------------------------------------------------------------|-------------------------------------------------------------|--------|-----------|--------------|-------------|-----------------------|-----------|--|
| Legal: LOT 57              |                                                                                                         |                                                             |        |           | D.L.         | 2425        | PLAN:                 | EPP55596  |  |
| Address: <b>5283 WOO</b>   | DSTOCK COU                                                                                              | RT                                                          |        |           |              |             |                       |           |  |
| Sanitary Connection:#      | :                                                                                                       | SIZE:                                                       | 100mmØ | MATERIAL: | PVC          | INV. @ PL   | 761.87m               | CONNECTED |  |
| Water Connection:#         |                                                                                                         | SIZE:                                                       | 19mmØ  | MATERIAL: | COPPER       | INV. @ PL   | 761.60m               | CONNECTED |  |
| Storm Connection:#         |                                                                                                         | SIZE                                                        | 100mmØ | MATERIAL  | PVC          | INV. @ PL   | 761.80m               | CONNECTED |  |
| Cash Receipt No's:         |                                                                                                         |                                                             | WATER  |           | SANITARY     |             | STORM                 |           |  |
| CURB FROM PROPERTY LINE 5m |                                                                                                         |                                                             |        |           | PAV          | EMENT WIDTH | 10m                   |           |  |
| HYDRO                      | 75mm DB2                                                                                                |                                                             |        |           | U/G CONNECTI | ON ✓        | /                     |           |  |
| TELEPHONE                  | 50mm DB2                                                                                                |                                                             |        |           | U/G CONNECTI | ON ✓        | /                     |           |  |
| GAS                        | 42 PROP /P.                                                                                             | E                                                           |        |           |              |             |                       |           |  |
| Information Sheets:        | R                                                                                                       | REF DWGS L&M ENGINEERING LTD. JOB 1107-09-04 DWGS (001-302) |        |           |              |             |                       |           |  |
| Comments:                  | CS CURB STOP WATER SERVICE THYDRO SERVICE GAS CO CLEAN OUT SANITARY SERVICE TELECOMMUNICATIONS ELECTRIC |                                                             |        |           |              |             | - GAS<br>- ELECTRICAL |           |  |

## THE INFORMATION CONTAINED HEREIN IS FOR INTERNAL USE ONLY. NOT TO BE RELIED UPON UNLESS CONFIRMED BY THE SITE INSPECTION AND/OR INVESTIGATION

| SANITARY, STORM & WATER SERVICE INVERTS                                                     | SANITARY | WATER   | STORM   |
|---------------------------------------------------------------------------------------------|----------|---------|---------|
| Distance from San. M.H. SMH1 toward San. M.H. 689601 to lot service connection point is:    | 68.18m   | N/A     | N/A     |
| 1a.Distance from Stm. M.H. DMH1 toward Stm. M.H. 689601 to lot service connection point is: | N/A      | N/A     | 65.76m  |
| 2. Main Size at connection point is                                                         | 200mmØ   | 150mmØ  | 250mmØ  |
| 3. Invert of main at conn. stub point is                                                    | 760.67m  | 760.92m | 761.33m |
| 4. Invert at service end is                                                                 | 761.91m  | 761.84m | 761.88m |
| 5. Cover at property line in meters                                                         | 2.26m    | 2.58m   | 2.30m   |
| 6. Survey Date: JULY 2008 Book Ref.:1107-09-03 By:FORESIGHT                                 |          |         |         |
|                                                                                             |          |         |         |
|                                                                                             |          |         |         |
|                                                                                             |          |         |         |
|                                                                                             |          |         |         |
|                                                                                             |          |         |         |
|                                                                                             |          |         |         |
|                                                                                             |          |         |         |
|                                                                                             |          |         |         |
| SANITARY HISTORY:                                                                           |          |         |         |
| DATE MAIN INSTALLED: JULY 2008                                                              |          |         |         |
| DATE SERVICES EXTENDED: JULY 2008                                                           |          |         |         |
| INSTALLED BY: WESTERN INDUSTRIAL CONTRACTORS LTD.                                           |          |         |         |
|                                                                                             |          |         |         |
|                                                                                             |          |         |         |
|                                                                                             |          |         |         |
|                                                                                             |          |         |         |
|                                                                                             |          |         |         |
|                                                                                             |          |         |         |
|                                                                                             |          |         |         |
| WATER HISTORY:                                                                              |          |         |         |
| DATE MAIN INSTALLED: JULY 2008                                                              |          |         |         |
| DATE SERVICES EXTENDED: JULY 2008                                                           |          |         |         |
| INSTALLED BY: WESTERN INDUSTRIAL CONTRACTORS LTD.                                           |          |         |         |
|                                                                                             |          |         |         |
|                                                                                             |          |         |         |
|                                                                                             |          |         |         |
|                                                                                             |          |         |         |
|                                                                                             |          |         |         |
|                                                                                             |          |         |         |
|                                                                                             |          |         |         |
|                                                                                             |          |         |         |
| STORM HISTORY:                                                                              |          |         |         |
|                                                                                             |          |         |         |
| DATE MAIN INSTALLED: JULY 2008                                                              |          |         |         |
| DATE SERVICES EXTENDED: JULY 2008                                                           |          |         |         |
| INSTALLED BY: WESTERN INDUSTRIAL CONTRACTORS LTD.                                           |          |         |         |
|                                                                                             |          |         |         |
|                                                                                             |          |         |         |
|                                                                                             |          |         |         |
|                                                                                             |          |         |         |