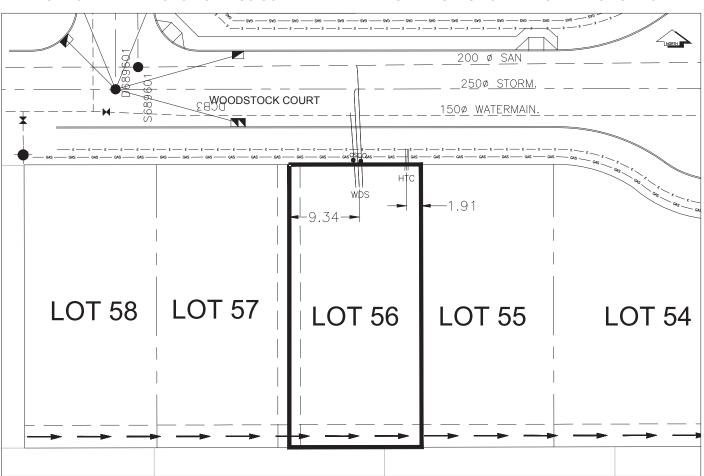

## City of Prince George HISTORY SHEET

| PID: <b>029-72</b> 3       | 3-680           |                                                                                                                                                                                                                                                                                                                                                                                                                                                                                                                                                                                                                                                                                                                                                                                                                                                                                                                                                                                                                                                                                                                                                                                                                                                                                                                                                                                                                                                                                                                                                                                                                                                                                                                                                                                                                                                                                                                                                                                                                                                                                                                            |        |           | Sca          | le: 1:500     |                       |             |  |
|----------------------------|-----------------|----------------------------------------------------------------------------------------------------------------------------------------------------------------------------------------------------------------------------------------------------------------------------------------------------------------------------------------------------------------------------------------------------------------------------------------------------------------------------------------------------------------------------------------------------------------------------------------------------------------------------------------------------------------------------------------------------------------------------------------------------------------------------------------------------------------------------------------------------------------------------------------------------------------------------------------------------------------------------------------------------------------------------------------------------------------------------------------------------------------------------------------------------------------------------------------------------------------------------------------------------------------------------------------------------------------------------------------------------------------------------------------------------------------------------------------------------------------------------------------------------------------------------------------------------------------------------------------------------------------------------------------------------------------------------------------------------------------------------------------------------------------------------------------------------------------------------------------------------------------------------------------------------------------------------------------------------------------------------------------------------------------------------------------------------------------------------------------------------------------------------|--------|-----------|--------------|---------------|-----------------------|-------------|--|
| Legal: LOT 56              |                 |                                                                                                                                                                                                                                                                                                                                                                                                                                                                                                                                                                                                                                                                                                                                                                                                                                                                                                                                                                                                                                                                                                                                                                                                                                                                                                                                                                                                                                                                                                                                                                                                                                                                                                                                                                                                                                                                                                                                                                                                                                                                                                                            |        |           | D.L.         | : 2425        | PLAN                  | N: EPP55596 |  |
| Address: <b>5265 W</b>     | OODSTOCK CO     | OURT                                                                                                                                                                                                                                                                                                                                                                                                                                                                                                                                                                                                                                                                                                                                                                                                                                                                                                                                                                                                                                                                                                                                                                                                                                                                                                                                                                                                                                                                                                                                                                                                                                                                                                                                                                                                                                                                                                                                                                                                                                                                                                                       |        |           |              |               |                       |             |  |
| Sanitary Connection        | on:#            | SIZE:                                                                                                                                                                                                                                                                                                                                                                                                                                                                                                                                                                                                                                                                                                                                                                                                                                                                                                                                                                                                                                                                                                                                                                                                                                                                                                                                                                                                                                                                                                                                                                                                                                                                                                                                                                                                                                                                                                                                                                                                                                                                                                                      | 100mmØ | MATERIAL: | PVC          | INV. @ PL     | 761.92m               | CONNECTED   |  |
| Water Connection           | :#              | SIZE:                                                                                                                                                                                                                                                                                                                                                                                                                                                                                                                                                                                                                                                                                                                                                                                                                                                                                                                                                                                                                                                                                                                                                                                                                                                                                                                                                                                                                                                                                                                                                                                                                                                                                                                                                                                                                                                                                                                                                                                                                                                                                                                      | 19mmØ  | MATERIAL: | COPPER       | INV. @ PL     | 761.61m               | CONNECTED   |  |
| Storm Connection           | :#              | SIZE                                                                                                                                                                                                                                                                                                                                                                                                                                                                                                                                                                                                                                                                                                                                                                                                                                                                                                                                                                                                                                                                                                                                                                                                                                                                                                                                                                                                                                                                                                                                                                                                                                                                                                                                                                                                                                                                                                                                                                                                                                                                                                                       | 100mmØ | MATERIAL  | PVC          | INV. @ PL     | 761.90m               | CONNECTED   |  |
| Cash Receipt No's          | 3:              |                                                                                                                                                                                                                                                                                                                                                                                                                                                                                                                                                                                                                                                                                                                                                                                                                                                                                                                                                                                                                                                                                                                                                                                                                                                                                                                                                                                                                                                                                                                                                                                                                                                                                                                                                                                                                                                                                                                                                                                                                                                                                                                            | WATER  |           | SANITARY     |               | STORM                 |             |  |
| CURB FROM PROPERTY LINE 5m |                 |                                                                                                                                                                                                                                                                                                                                                                                                                                                                                                                                                                                                                                                                                                                                                                                                                                                                                                                                                                                                                                                                                                                                                                                                                                                                                                                                                                                                                                                                                                                                                                                                                                                                                                                                                                                                                                                                                                                                                                                                                                                                                                                            |        |           | PAV          | EMENT WIDTH   | 10m                   |             |  |
| HYDRO                      | 75mm DE         | B2                                                                                                                                                                                                                                                                                                                                                                                                                                                                                                                                                                                                                                                                                                                                                                                                                                                                                                                                                                                                                                                                                                                                                                                                                                                                                                                                                                                                                                                                                                                                                                                                                                                                                                                                                                                                                                                                                                                                                                                                                                                                                                                         |        |           | U/G CONNECTI | /G CONNECTION |                       |             |  |
| TELEPHONE                  | 50mm DE         | 32                                                                                                                                                                                                                                                                                                                                                                                                                                                                                                                                                                                                                                                                                                                                                                                                                                                                                                                                                                                                                                                                                                                                                                                                                                                                                                                                                                                                                                                                                                                                                                                                                                                                                                                                                                                                                                                                                                                                                                                                                                                                                                                         |        |           | U/G CONNECTI | ION ✓         | /                     |             |  |
| GAS                        | 42 PROF         | P/P.E                                                                                                                                                                                                                                                                                                                                                                                                                                                                                                                                                                                                                                                                                                                                                                                                                                                                                                                                                                                                                                                                                                                                                                                                                                                                                                                                                                                                                                                                                                                                                                                                                                                                                                                                                                                                                                                                                                                                                                                                                                                                                                                      |        |           |              |               |                       |             |  |
| Information Sheets         | s:              | REF DWGS L&M ENGINEERING LTD. JOB 1107-09-04 DWGS (001-302)                                                                                                                                                                                                                                                                                                                                                                                                                                                                                                                                                                                                                                                                                                                                                                                                                                                                                                                                                                                                                                                                                                                                                                                                                                                                                                                                                                                                                                                                                                                                                                                                                                                                                                                                                                                                                                                                                                                                                                                                                                                                |        |           |              |               |                       |             |  |
| Comments:                  | cs <sub>o</sub> | CS CURB STOP   STORM SERVICE   CO CLEAN OUT  STORM SERVICE   STORM SERVICE |        |           |              |               | — GAS<br>- ELECTRICAL |             |  |

## THE INFORMATION CONTAINED HEREIN IS FOR INTERNAL USE ONLY. NOT TO BE RELIED UPON UNLESS CONFIRMED BY THE SITE INSPECTION AND/OR INVESTIGATION

| SANITARY, STORM & WATER SERVICE INVERTS                                                                   | SANITARY | WATER   | STORM   |  |  |  |  |  |  |
|-----------------------------------------------------------------------------------------------------------|----------|---------|---------|--|--|--|--|--|--|
| 1. Distance from San. M.H. <u>SMH1</u> toward San. M.H. <u>689601</u> to lot service connection point is: | 50.32m   | N/A     | N/A     |  |  |  |  |  |  |
| 1a.Distance from Stm. M.H. DMH1 toward Stm. M.H. 689601 to lot service connection point is:               | N/A      | N/A     | 48.09m  |  |  |  |  |  |  |
| Main Size at connection point is                                                                          | 200mmØ   | 150mmØ  | 250mmØ  |  |  |  |  |  |  |
| 3. Invert of main at conn. stub point is                                                                  | 760.81m  | 760.81m | 761.40m |  |  |  |  |  |  |
| 4. Invert at service end is                                                                               | 761.99m  | 761.90m | 761.98m |  |  |  |  |  |  |
| 5. Cover at property line in meters                                                                       | 2.19m    | 2.59m   | 2.21m   |  |  |  |  |  |  |
| 6. Survey Date: JULY 2008 Book Ref.:1107-09-03 By:FORESIGHT                                               |          |         |         |  |  |  |  |  |  |
|                                                                                                           |          |         |         |  |  |  |  |  |  |
|                                                                                                           |          |         |         |  |  |  |  |  |  |
|                                                                                                           |          |         |         |  |  |  |  |  |  |
|                                                                                                           |          |         |         |  |  |  |  |  |  |
|                                                                                                           |          |         |         |  |  |  |  |  |  |
|                                                                                                           |          |         |         |  |  |  |  |  |  |
|                                                                                                           |          |         |         |  |  |  |  |  |  |
|                                                                                                           |          |         |         |  |  |  |  |  |  |
| SANITARY HISTORY:                                                                                         |          |         |         |  |  |  |  |  |  |
| DATE MAIN INSTALLED: JULY 2008                                                                            |          |         |         |  |  |  |  |  |  |
| DATE SERVICES EXTENDED: JULY 2008                                                                         |          |         |         |  |  |  |  |  |  |
| INSTALLED BY: WESTERN INDUSTRIAL CONTRACTORS LTD.                                                         |          |         |         |  |  |  |  |  |  |
|                                                                                                           |          |         |         |  |  |  |  |  |  |
|                                                                                                           |          |         |         |  |  |  |  |  |  |
|                                                                                                           |          |         |         |  |  |  |  |  |  |
|                                                                                                           |          |         |         |  |  |  |  |  |  |
|                                                                                                           |          |         |         |  |  |  |  |  |  |
|                                                                                                           |          |         |         |  |  |  |  |  |  |
|                                                                                                           |          |         |         |  |  |  |  |  |  |
| WATER HISTORY:                                                                                            |          |         |         |  |  |  |  |  |  |
| DATE MAIN INSTALLED: JULY 2008                                                                            |          |         |         |  |  |  |  |  |  |
| DATE SERVICES EXTENDED: JULY 2008                                                                         |          |         |         |  |  |  |  |  |  |
| INSTALLED BY: WESTERN INDUSTRIAL CONTRACTORS LTD.                                                         |          |         |         |  |  |  |  |  |  |
| WESTERN INDOSTRIAL CONTINUOUS CID.                                                                        |          |         |         |  |  |  |  |  |  |
|                                                                                                           |          |         |         |  |  |  |  |  |  |
|                                                                                                           |          |         |         |  |  |  |  |  |  |
|                                                                                                           |          |         |         |  |  |  |  |  |  |
|                                                                                                           |          |         |         |  |  |  |  |  |  |
|                                                                                                           |          |         |         |  |  |  |  |  |  |
|                                                                                                           |          |         |         |  |  |  |  |  |  |
|                                                                                                           |          |         |         |  |  |  |  |  |  |
|                                                                                                           |          |         |         |  |  |  |  |  |  |
| STORM HISTORY:                                                                                            |          |         |         |  |  |  |  |  |  |
| DATE MAIN INSTALLED: JULY 2008                                                                            |          |         |         |  |  |  |  |  |  |
| DATE SERVICES EXTENDED: JULY 2008                                                                         |          |         |         |  |  |  |  |  |  |
| INSTALLED BY: WESTERN INDUSTRIAL CONTRACTORS LTD.                                                         |          |         |         |  |  |  |  |  |  |
|                                                                                                           |          |         |         |  |  |  |  |  |  |
|                                                                                                           |          |         |         |  |  |  |  |  |  |
|                                                                                                           |          |         |         |  |  |  |  |  |  |
|                                                                                                           |          |         |         |  |  |  |  |  |  |
|                                                                                                           |          |         |         |  |  |  |  |  |  |