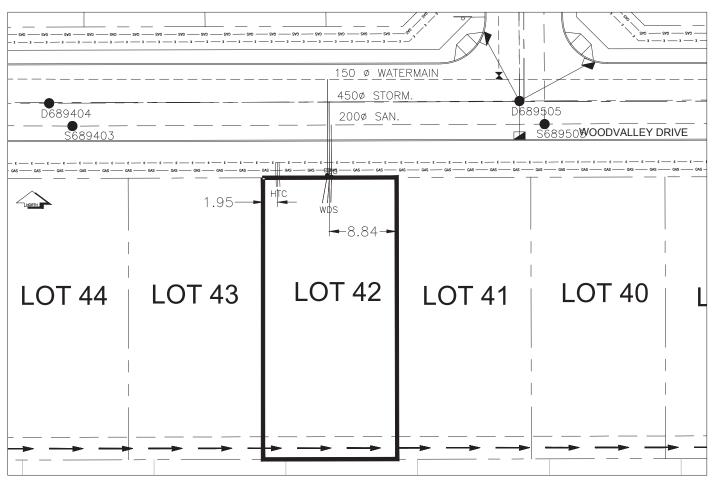

## City of Prince George HISTORY SHEET

| PID: <b>029-7</b> 2        | 23-621        |                                                             |        |                                                 | Sca            | ale: 1:500                                          |                                |                        |  |
|----------------------------|---------------|-------------------------------------------------------------|--------|-------------------------------------------------|----------------|-----------------------------------------------------|--------------------------------|------------------------|--|
| Legal: LOT 42              | 2             |                                                             |        |                                                 | D.L            | .: 2425                                             | PLAN                           | : EPP55596             |  |
| Address: <b>5425</b> \     | WOODVALLEY DF | RIVE                                                        |        |                                                 |                |                                                     |                                |                        |  |
| Sanitary Connec            | etion:#       | SIZE:                                                       | 100mmØ | MATERIAL:                                       | PVC            | INV. @ PL                                           | 763.52m                        | CONNECTED              |  |
| Water Connectio            | on:#          | SIZE:                                                       | 19mmØ  | MATERIAL:                                       | COPPER         | INV. @ PL                                           | 763.39m                        | CONNECTED              |  |
| Storm Connectio            | on:#          | SIZE                                                        | 100mmØ | MATERIAL                                        | PVC            | INV. @ PL                                           | 763.50m                        | CONNECTED              |  |
| Cash Receipt No            | o's:          |                                                             | WATER  |                                                 | SANITARY       |                                                     | STORM                          |                        |  |
| CURB FROM PROPERTY LINE 5m |               |                                                             |        |                                                 |                | PAV                                                 | EMENT WIDTH                    | 10m                    |  |
| HYDRO                      | 75mm DB2      | 2                                                           |        |                                                 | U/G CONNECT    | ION ✓                                               | /                              |                        |  |
| TELEPHONE                  | 50mm DB2      | 2                                                           |        |                                                 | U/G CONNECT    | ION ✓                                               | /                              |                        |  |
| GAS                        | 42 PROP       | P.E                                                         |        |                                                 |                |                                                     |                                |                        |  |
| Information Shee           | ets:          | REF DWGS L&M ENGINEERING LTD. JOB 1107-09-04 DWGS (001-302) |        |                                                 |                |                                                     |                                |                        |  |
| Comments:                  | cs c          | CURB STOP<br>CLEAN OUT                                      |        | WATER SERVICI<br>STORM SERVICI<br>SANITARY SERV | E<br>E<br>/ICE | -       HYDRO SERVI - ○ CABLE SERVI      TELECOMMUN | CE @S -<br>DE<br>IICATIONS ' ' | — GAS<br>:— ELECTRICAL |  |

## THE INFORMATION CONTAINED HEREIN IS FOR INTERNAL USE ONLY. NOT TO BE RELIED UPON UNLESS CONFIRMED BY THE SITE INSPECTION AND/OR INVESTIGATION

| SANITARY, STORM & WATER SERVICE INVERTS                                                                     | SANITARY | WATER   | STORM   |  |  |  |  |  |
|-------------------------------------------------------------------------------------------------------------|----------|---------|---------|--|--|--|--|--|
| 1. Distance from San. M.H. <u>689403</u> toward San. M.H. <u>689505</u> to lot service connection point is: | 34.10m   | N/A     | N/A     |  |  |  |  |  |
| 1a.Distance from Stm. M.H. <u>689404</u> toward Stm. M.H. <u>689505</u> to lot service connection point is: | N/A      | N/A     | 37.02m  |  |  |  |  |  |
| Main Size at connection point is                                                                            | 200mmØ   | 150mmØ  | 450mmØ  |  |  |  |  |  |
| 3. Invert of main at conn. stub point is                                                                    | 761.89m  | 762.73m | 760.99m |  |  |  |  |  |
| 4. Invert at service end is                                                                                 | 763.63m  | 763.80m | 763.66m |  |  |  |  |  |
| 5. Cover at property line in meters                                                                         | 2.52m    | 2.73m   | 2.54m   |  |  |  |  |  |
| 6. Survey Date: NOV 2007 Book Ref.:1107-09-03 By:FORESIGHT                                                  |          |         |         |  |  |  |  |  |
|                                                                                                             |          |         |         |  |  |  |  |  |
|                                                                                                             |          |         |         |  |  |  |  |  |
|                                                                                                             |          |         |         |  |  |  |  |  |
|                                                                                                             |          |         |         |  |  |  |  |  |
|                                                                                                             |          |         |         |  |  |  |  |  |
|                                                                                                             |          |         |         |  |  |  |  |  |
|                                                                                                             |          |         |         |  |  |  |  |  |
|                                                                                                             |          |         |         |  |  |  |  |  |
| SANITARY HISTORY:                                                                                           |          |         |         |  |  |  |  |  |
| DATE MAIN INSTALLED: 1995                                                                                   |          |         |         |  |  |  |  |  |
| DATE SERVICES EXTENDED: SEPT 2007                                                                           |          |         |         |  |  |  |  |  |
| INSTALLED BY: WESTERN INDUSTRIAL CONTRACTORS LTD.                                                           |          |         |         |  |  |  |  |  |
|                                                                                                             |          |         |         |  |  |  |  |  |
|                                                                                                             |          |         |         |  |  |  |  |  |
|                                                                                                             |          |         |         |  |  |  |  |  |
|                                                                                                             |          |         |         |  |  |  |  |  |
|                                                                                                             |          |         |         |  |  |  |  |  |
|                                                                                                             |          |         |         |  |  |  |  |  |
|                                                                                                             |          |         |         |  |  |  |  |  |
| WATER HISTORY:                                                                                              |          |         |         |  |  |  |  |  |
| DATE MAIN INSTALLED: 1995                                                                                   |          |         |         |  |  |  |  |  |
| DATE SERVICES EXTENDED: SEPT 2007                                                                           |          |         |         |  |  |  |  |  |
| INSTALLED BY: WESTERN INDUSTRIAL CONTRACTORS LTD.                                                           |          |         |         |  |  |  |  |  |
| MOTALLE BT. WESTERN INDOCTRINE GONTON STREET.                                                               |          |         |         |  |  |  |  |  |
|                                                                                                             |          |         |         |  |  |  |  |  |
|                                                                                                             |          |         |         |  |  |  |  |  |
|                                                                                                             |          |         |         |  |  |  |  |  |
|                                                                                                             |          |         |         |  |  |  |  |  |
|                                                                                                             |          |         |         |  |  |  |  |  |
|                                                                                                             |          |         |         |  |  |  |  |  |
|                                                                                                             |          |         |         |  |  |  |  |  |
|                                                                                                             |          |         |         |  |  |  |  |  |
| STORM HISTORY:                                                                                              |          |         |         |  |  |  |  |  |
| DATE MAIN INSTALLED: 1995                                                                                   |          |         |         |  |  |  |  |  |
| DATE SERVICES EXTENDED: SEPT 2007                                                                           |          |         |         |  |  |  |  |  |
| INSTALLED BY: WESTERN INDUSTRIAL CONTRACTORS LTD.                                                           |          |         |         |  |  |  |  |  |
|                                                                                                             |          |         |         |  |  |  |  |  |
|                                                                                                             |          |         |         |  |  |  |  |  |
|                                                                                                             |          |         |         |  |  |  |  |  |
|                                                                                                             |          |         |         |  |  |  |  |  |
|                                                                                                             |          |         |         |  |  |  |  |  |