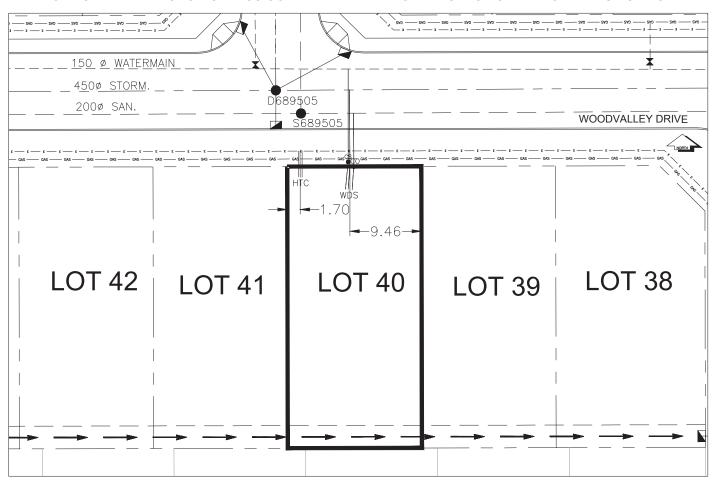

## City of Prince George HISTORY SHEET

| PID: <b>029-723-6</b>      | 04          |                                                                                                        |        |           | Scal         | le: 1:500   |         |                       |  |
|----------------------------|-------------|--------------------------------------------------------------------------------------------------------|--------|-----------|--------------|-------------|---------|-----------------------|--|
| Legal: LOT 40              |             |                                                                                                        |        |           | D.L.         | : 2425      | PLAN:   | EPP55596              |  |
| Address:5393 WOO           | DOVALLEY DR | IVE                                                                                                    |        |           |              |             |         |                       |  |
| Sanitary Connection:       | #           | SIZE:                                                                                                  | 100mmØ | MATERIAL: | PVC          | INV. @ PL   | 763.08m | CONNECTED             |  |
| Water Connection:#         |             | SIZE:                                                                                                  | 19mmØ  | MATERIAL: | COPPER       | INV. @ PL   | 763.04m | CONNECTED             |  |
| Storm Connection:#         |             | SIZE                                                                                                   | 100mmØ | MATERIAL  | PVC          | INV. @ PL   | 763.07m | CONNECTED             |  |
| Cash Receipt No's:         |             |                                                                                                        | WATER  |           | SANITARY     |             | STORM   |                       |  |
| CURB FROM PROPERTY LINE 5m |             |                                                                                                        |        |           | PAV          | EMENT WIDTH | 10m     |                       |  |
| HYDRO                      | 75mm DB2    |                                                                                                        |        |           | U/G CONNECTI | ON ✓        | /       |                       |  |
| TELEPHONE                  | 50mm DB2    |                                                                                                        |        |           | U/G CONNECTI | ON ✓        | /       |                       |  |
| GAS                        | 42 PROP /F  | P.E                                                                                                    |        |           |              |             |         |                       |  |
| Information Sheets:        | I           | REF DWGS L&M ENGINEERING LTD. JOB 1107-09-04 DWGS (001-302)                                            |        |           |              |             |         |                       |  |
| Comments:                  | cs ci       | CS CURB STOP WATER SERVICE HYDRO SERVICE GAS CO CLEAN OUT SANITARY SERVICE TELECOMMUNICATIONS ELECTRIC |        |           |              |             |         | - GAS<br>- ELECTRICAL |  |

## THE INFORMATION CONTAINED HEREIN IS FOR INTERNAL USE ONLY. NOT TO BE RELIED UPON UNLESS CONFIRMED BY THE SITE INSPECTION AND/OR INVESTIGATION

| SANITARY, STORM & WATER SERVICE INVERTS                                                                     | SANITARY | WATER   | STORM   |
|-------------------------------------------------------------------------------------------------------------|----------|---------|---------|
| 1. Distance from San. M.H. <u>689505</u> toward San. M.H. <u>689504</u> to lot service connection point is: | 6.95m    | N/A     | N/A     |
| 1a.Distance from Stm. M.H. <u>689505</u> toward Stm. M.H. <u>689504</u> to lot service connection point is: | N/A      | N/A     | 9.73m   |
| 2. Main Size at connection point is                                                                         | 200mmØ   | 150mmØ  | 450mmØ  |
| 3. Invert of main at conn. stub point is                                                                    | 760.48m  | 762.59m | 760.79m |
| 4. Invert at service end is                                                                                 | 763.46m  | 763.37m | 763.43m |
| 5. Cover at property line in meters                                                                         | 2.68m    | 2.80m   | 2.69m   |
| 6. Survey Date: NOV 2007 Book Ref.:1107-09-03 By:FORESIGHT                                                  |          |         |         |
|                                                                                                             |          |         |         |
|                                                                                                             |          |         |         |
|                                                                                                             |          |         |         |
|                                                                                                             |          |         |         |
|                                                                                                             |          |         |         |
|                                                                                                             |          |         |         |
|                                                                                                             |          |         |         |
|                                                                                                             | 1        |         |         |
| SANITARY HISTORY:                                                                                           |          |         |         |
| DATE MAIN INSTALLED: 1995                                                                                   |          |         |         |
| DATE SERVICES EXTENDED: SEPT 2007                                                                           |          |         |         |
| INSTALLED BY: WESTERN INDUSTRIAL CONTRACTORS LTD.                                                           |          |         |         |
|                                                                                                             |          |         |         |
|                                                                                                             |          |         |         |
|                                                                                                             |          |         |         |
|                                                                                                             |          |         |         |
|                                                                                                             |          |         |         |
|                                                                                                             |          |         |         |
|                                                                                                             |          |         |         |
| WATER HISTORY:                                                                                              |          |         |         |
| DATE MAIN INSTALLED: 1995                                                                                   |          |         |         |
| DATE SERVICES EXTENDED: SEPT 2007                                                                           |          |         |         |
| INSTALLED BY: WESTERN INDUSTRIAL CONTRACTORS LTD.                                                           |          |         |         |
|                                                                                                             |          |         |         |
|                                                                                                             |          |         |         |
|                                                                                                             |          |         |         |
|                                                                                                             |          |         |         |
|                                                                                                             |          |         |         |
|                                                                                                             |          |         |         |
|                                                                                                             |          |         |         |
|                                                                                                             |          |         |         |
|                                                                                                             |          |         |         |
| STORM HISTORY:                                                                                              |          |         |         |
| DATE MAIN INSTALLED: 1995                                                                                   |          |         |         |
| DATE SERVICES EXTENDED: SEPT 2007                                                                           |          |         |         |
| INSTALLED BY: WESTERN INDUSTRIAL CONTRACTORS LTD.                                                           |          |         |         |
|                                                                                                             |          |         |         |
|                                                                                                             |          |         |         |
|                                                                                                             |          |         |         |
|                                                                                                             |          |         |         |
|                                                                                                             |          |         |         |