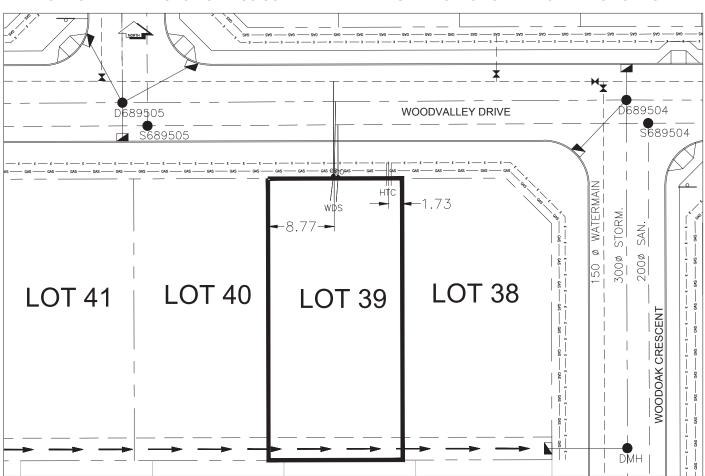

## City of Prince George HISTORY SHEET

| PID:                       | 029-723-591  |                                                                                                           |       |        |           | Scal         | e: 1:500  |             |           |
|----------------------------|--------------|-----------------------------------------------------------------------------------------------------------|-------|--------|-----------|--------------|-----------|-------------|-----------|
| Legal:                     | LOT 39       |                                                                                                           |       |        |           | D.L.         | : 2425    | PLAN:       | EPP55596  |
| Address                    | : 5377 WOOD  | VALLEY DRIV                                                                                               | E     |        |           |              |           |             |           |
| Sanitary                   | Connection:# |                                                                                                           | SIZE: | 100mmØ | MATERIAL: | PVC          | INV. @ PL | 762.90m     | CONNECTED |
| Water C                    | onnection:#  |                                                                                                           | SIZE: | 19mmØ  | MATERIAL: | COPPER       | INV. @ PL | 763.04m     | CONNECTED |
| Storm C                    | onnection:#  |                                                                                                           | SIZE  | 100mmØ | MATERIAL  | PVC          | INV. @ PL | 762.94m     | CONNECTED |
| Cash Re                    | eceipt No's: |                                                                                                           |       | WATER  |           | SANITARY     |           | STORM       |           |
| CURB FROM PROPERTY LINE 5m |              |                                                                                                           | 5m    |        |           |              | PAV       | EMENT WIDTH | 10m       |
| HYDRO                      |              | 75mm DB2                                                                                                  |       |        |           | U/G CONNECTI | ON ✓      | <i>,</i>    |           |
| TELEPH                     | IONE         | 50mm DB2                                                                                                  |       |        |           | U/G CONNECTI | ON ✓      |             |           |
| GAS                        |              | 42 PROP /P.E                                                                                              |       |        |           |              |           |             |           |
| Informat                   | ion Sheets:  | REF DWGS L&M ENGINEERING LTD. JOB 1107-09-04 DWGS (001-302)                                               |       |        |           |              |           |             |           |
| Commer                     | nts:         | CS CURB STOP WATER SERVICE THYDRO SERVICE GAS CO CLEAN OUT SANITARY SERVICE TELECOMMUNICATIONS ELECTRICAL |       |        |           |              |           |             |           |

## THE INFORMATION CONTAINED HEREIN IS FOR INTERNAL USE ONLY. NOT TO BE RELIED UPON UNLESS CONFIRMED BY THE SITE INSPECTION AND/OR INVESTIGATION

| SANITARY, STORM & WATER SERVICE INVERTS                                                                     | SANITARY | WATER   | STORM   |
|-------------------------------------------------------------------------------------------------------------|----------|---------|---------|
| 1. Distance from San. M.H. <u>689505</u> toward San. M.H. <u>689504</u> to lot service connection point is: | 25.18m   | N/A     | N/A     |
| 1a.Distance from Stm. M.H. <u>689505</u> toward Stm. M.H. <u>689504</u> to lot service connection point is: | N/A      | N/A     | 28.19m  |
| 2. Main Size at connection point is                                                                         | 200mmØ   | 150mmØ  | 450mmØ  |
| 3. Invert of main at conn. stub point is                                                                    | 759.34m  | 762.41m | 760.71m |
| 4. Invert at service end is                                                                                 | 763.34m  | 763.27m | 763.33m |
| 5. Cover at property line in meters                                                                         | 2.72m    | 2.67m   | 2.68m   |
| 6. Survey Date: NOV 2007 Book Ref.:1107-09-03 By: FORESIGHT                                                 |          |         |         |
|                                                                                                             |          |         |         |
|                                                                                                             |          |         |         |
|                                                                                                             |          |         |         |
|                                                                                                             |          |         |         |
|                                                                                                             |          |         |         |
|                                                                                                             |          |         |         |
|                                                                                                             |          |         |         |
|                                                                                                             |          |         |         |
| SANITARY HISTORY:                                                                                           |          |         |         |
| DATE MAIN INSTALLED: 1995                                                                                   |          |         |         |
| DATE SERVICES EXTENDED: SEPT 2007                                                                           |          |         |         |
| INSTALLED BY: WESTERN INDUSTRIAL CONTRACTORS LTD.                                                           |          |         |         |
|                                                                                                             |          |         |         |
|                                                                                                             |          |         |         |
|                                                                                                             |          |         |         |
|                                                                                                             |          |         |         |
|                                                                                                             |          |         |         |
|                                                                                                             |          |         |         |
|                                                                                                             |          |         |         |
| WATER HISTORY:                                                                                              |          |         |         |
| DATE MAIN INSTALLED: 1995                                                                                   |          |         |         |
| -                                                                                                           |          |         |         |
| DATE SERVICES EXTENDED: SEPT 2007  INSTALLED BY: WESTERN INDUSTRIAL CONTRACTORS LTD.                        |          |         |         |
| INSTALLED BY. WESTERN INDUSTRIAL CONTRACTORS LTD.                                                           |          |         |         |
|                                                                                                             |          |         |         |
|                                                                                                             |          |         |         |
|                                                                                                             |          |         |         |
|                                                                                                             |          |         |         |
|                                                                                                             |          |         |         |
|                                                                                                             |          |         |         |
|                                                                                                             |          |         |         |
|                                                                                                             |          |         |         |
| STORM HISTORY:                                                                                              |          |         |         |
| DATE MAIN INSTALLED: 1995                                                                                   |          |         |         |
| DATE SERVICES EXTENDED: SEPT 2007                                                                           |          |         |         |
| INSTALLED BY: WESTERN INDUSTRIAL CONTRACTORS LTD.                                                           |          |         |         |
|                                                                                                             |          |         |         |
|                                                                                                             |          |         |         |
|                                                                                                             |          |         |         |
|                                                                                                             |          |         |         |
|                                                                                                             |          |         |         |