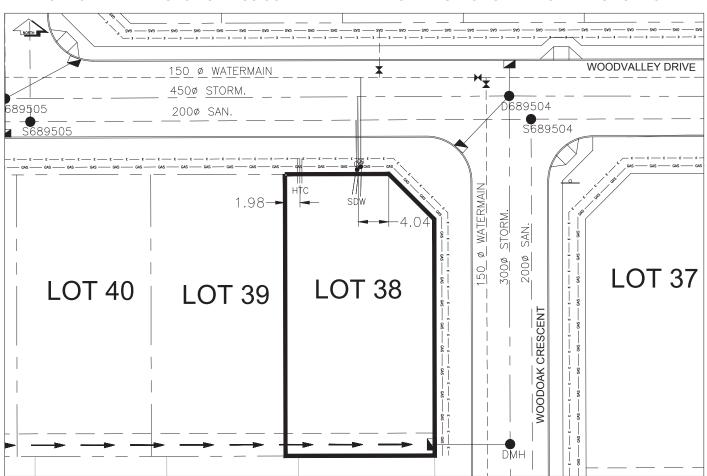

## City of Prince George HISTORY SHEET

| PID: <b>029-723-</b> 5     | i82         |                                                                                                      |        |           | Sca            | ale: 1:500  |                     |           |  |
|----------------------------|-------------|------------------------------------------------------------------------------------------------------|--------|-----------|----------------|-------------|---------------------|-----------|--|
| Legal: LOT 38              |             |                                                                                                      |        |           | D.L.: 2425     |             | PLAN: EPP55596      |           |  |
| Address: 5355 WO           | ODVALLEY DE | RIVE                                                                                                 |        |           |                |             |                     |           |  |
| Sanitary Connection:       | #           | SIZE:                                                                                                | 100mmØ | MATERIAL: | PVC            | INV. @ PL   | 762.79m             | CONNECTED |  |
| Water Connection:#         |             | SIZE:                                                                                                | 19mmØ  | MATERIAL: | COPPER         | INV. @ PL   | 762.93m             | CONNECTED |  |
| Storm Connection:#         |             | SIZE                                                                                                 | 100mmØ | MATERIAL  | PVC            | INV. @ PL   | 762.59m             | CONNECTED |  |
| Cash Receipt No's:         |             |                                                                                                      | WATER  |           | SANITARY       |             | STORM               |           |  |
| CURB FROM PROPERTY LINE 5m |             |                                                                                                      |        |           | PAV            | EMENT WIDTH | 10m                 |           |  |
| HYDRO                      | 75mm DB     | 2                                                                                                    |        |           | U/G CONNECTION |             |                     |           |  |
| TELEPHONE                  | 50mm DB     | 0mm DB2 U/G CONNECTION                                                                               |        |           |                |             |                     |           |  |
| GAS                        | 42 PROP     | /P.E                                                                                                 |        |           |                |             |                     |           |  |
| Information Sheets:        |             | REF DWGS L&M ENGINEERING LTD. JOB 1107-09-04 DWGS (001-302)                                          |        |           |                |             |                     |           |  |
| Comments:                  | 0           | CS CURB STOP WATER SERVICE THYDRO SERVICE GAS STORM SERVICE SANITARY SERVICE TELECOMMUNICATIONS ELEC |        |           |                |             | — GAS<br>ELECTRICAL |           |  |

## THE INFORMATION CONTAINED HEREIN IS FOR INTERNAL USE ONLY. NOT TO BE RELIED UPON UNLESS CONFIRMED BY THE SITE INSPECTION AND/OR INVESTIGATION

| SANITARY, STORM & WATER SERVICE INVERTS                                                                     | SANITARY | WATER   | STORM   |
|-------------------------------------------------------------------------------------------------------------|----------|---------|---------|
| 1. Distance from San. M.H. <u>689505</u> toward San. M.H. <u>689504</u> to lot service connection point is: | 43.08m   | N/A     | N/A     |
| 1a.Distance from Stm. M.H. <u>689505</u> toward Stm. M.H. <u>689504</u> to lot service connection point is: | N/A      | N/A     | 46.62m  |
| 2. Main Size at connection point is                                                                         | 200mmØ   | 150mmØ  | 450mmØ  |
| 3. Invert of main at conn. stub point is                                                                    | 760.09m  | 762.21m | 760.63m |
| 4. Invert at service end is                                                                                 | 763.18m  | 763.16m | 763.20m |
| 5. Cover at property line in meters                                                                         | 2.67m    | 2.77m   | 2.70m   |
| 6. Survey Date: NOV 2007 Book Ref.:1107-09-03 By:FORESIGHT                                                  |          |         |         |
|                                                                                                             |          |         |         |
|                                                                                                             |          |         |         |
|                                                                                                             |          |         |         |
|                                                                                                             |          |         |         |
|                                                                                                             |          |         |         |
|                                                                                                             |          |         |         |
|                                                                                                             |          |         |         |
|                                                                                                             |          |         |         |
| SANITARY HISTORY:                                                                                           |          |         |         |
| DATE MAIN INSTALLED: 1995                                                                                   |          |         |         |
| DATE SERVICES EXTENDED: SEPT 2007                                                                           |          |         |         |
| INSTALLED BY: WESTERN INDUSTRIAL CONTRACTORS LTD.                                                           |          |         |         |
|                                                                                                             |          |         |         |
|                                                                                                             |          |         |         |
|                                                                                                             |          |         |         |
|                                                                                                             |          |         |         |
|                                                                                                             |          |         |         |
|                                                                                                             |          |         |         |
|                                                                                                             |          |         |         |
| WATER HISTORY:                                                                                              |          |         |         |
| DATE MAIN INSTALLED: 1995                                                                                   |          |         |         |
| DATE SERVICES EXTENDED: SEPT 2007                                                                           |          |         |         |
| INSTALLED BY: WESTERN INDUSTRIAL CONTRACTORS LTD.                                                           |          |         |         |
|                                                                                                             |          |         |         |
|                                                                                                             |          |         |         |
|                                                                                                             |          |         |         |
|                                                                                                             |          |         |         |
|                                                                                                             |          |         |         |
|                                                                                                             |          |         |         |
|                                                                                                             |          |         |         |
|                                                                                                             |          |         |         |
|                                                                                                             |          |         |         |
| STORM HISTORY:                                                                                              |          |         |         |
| DATE MAIN INSTALLED: 1995                                                                                   |          |         |         |
| DATE SERVICES EXTENDED: SEPT 2007                                                                           |          |         |         |
| INSTALLED BY: WESTERN INDUSTRIAL CONTRACTORS LTD.                                                           |          |         |         |
|                                                                                                             |          |         |         |
|                                                                                                             |          |         |         |
|                                                                                                             |          |         |         |
|                                                                                                             |          |         |         |