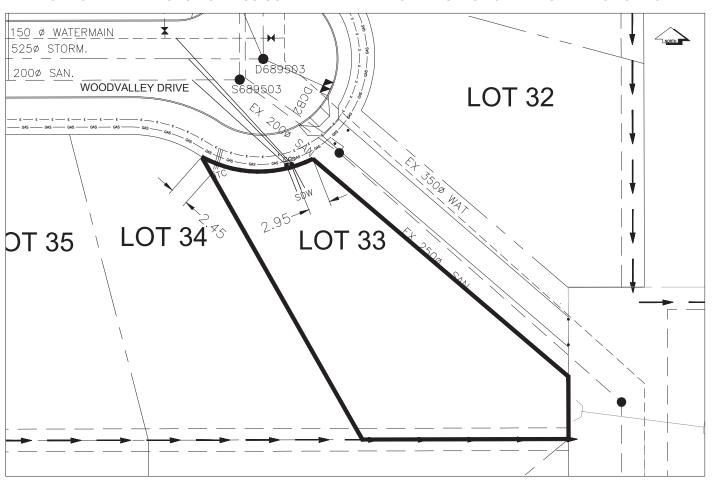

## City of Prince George HISTORY SHEET

| PID: <b>02</b>             | 9-723-531 |                                                             |               |        |                                                 | Scal           | e: 1:500                                       |                                         |                       |
|----------------------------|-----------|-------------------------------------------------------------|---------------|--------|-------------------------------------------------|----------------|------------------------------------------------|-----------------------------------------|-----------------------|
| Legal: LO                  | Т 33      |                                                             |               |        |                                                 | D.L.:          | 2425                                           | PLAN:                                   | EPP55596              |
| Address: <b>52</b>         | 15 WOOD   | VALLEY DRIVE                                                | l             |        |                                                 |                |                                                |                                         |                       |
| Sanitary Cor               | nection:# |                                                             | SIZE:         | 100mmØ | MATERIAL:                                       | PVC            | INV. @ PL                                      | 760.96m                                 | CONNECTED             |
| Water Conne                | ection:#  |                                                             | SIZE:         | 19mmØ  | MATERIAL:                                       | COPPER         | INV. @ PL                                      | 760.99m                                 | CONNECTED             |
| Storm Conne                | ection:#  |                                                             | SIZE          | 100mmØ | MATERIAL                                        | PVC            | INV. @ PL                                      | 760.99m                                 | CONNECTED             |
| Cash Receip                | ot No's:  |                                                             |               | WATER  |                                                 | SANITARY       |                                                | STORM                                   |                       |
| CURB FROM PROPERTY LINE 5m |           |                                                             |               |        |                                                 | PAV            | EMENT WIDTH                                    | 10m                                     |                       |
| HYDRO                      |           | 75mm DB2                                                    |               |        |                                                 | U/G CONNECTION | ON <                                           | /                                       |                       |
| TELEPHONE                  | E         | 50mm DB2                                                    |               |        |                                                 | U/G CONNECTION | ON ✓                                           | /                                       |                       |
| GAS                        |           | 42 PROP /P.E                                                |               |        |                                                 |                |                                                |                                         |                       |
| Information S              | Sheets:   | REF DWGS L&M ENGINEERING LTD. JOB 1107-09-04 DWGS (001-302) |               |        |                                                 |                |                                                |                                         |                       |
| Comments:                  |           | CS CURE                                                     | STOP<br>N OUT |        | WATER SERVICE<br>STORM SERVICE<br>SANITARY SERV | ICE ==         | ⊥ HYDRO SERVI<br>○ CABLE SERVI<br>○ TELECOMMUN | CE — 648 —<br>DE<br>NICATIONS — 1 — 1 — | - GAS<br>- ELECTRICAL |

## THE INFORMATION CONTAINED HEREIN IS FOR INTERNAL USE ONLY. NOT TO BE RELIED UPON UNLESS CONFIRMED BY THE SITE INSPECTION AND/OR INVESTIGATION

| SANITARY, STORM & WATER SERVICE INVERTS                                                                  | SANITARY | WATER   | STORM   |  |  |  |  |  |  |  |
|----------------------------------------------------------------------------------------------------------|----------|---------|---------|--|--|--|--|--|--|--|
| Distance from San. M.H. <u>689504</u> toward San. M.H. <u>689503</u> to lot service connection point is: | 74.42m   | N/A     | N/A     |  |  |  |  |  |  |  |
| 1a.Distance from Stm. M.H. 689504 toward Stm. M.H. 689503 to lot service connection point is:            | N/A      | N/A     | 76.82m  |  |  |  |  |  |  |  |
| 2. Main Size at connection point is                                                                      | 200mmØ   | 150mmØ  | 525mmØ  |  |  |  |  |  |  |  |
| 3. Invert of main at conn. stub point is                                                                 | 759.71m  | 761.22m | 760.22m |  |  |  |  |  |  |  |
| 4. Invert at service end is                                                                              | 761.15m  | 761.07m | 761.16m |  |  |  |  |  |  |  |
| 5. Cover at property line in meters                                                                      | 2.41m    | 2.47m   | 2.39m   |  |  |  |  |  |  |  |
| 6. Survey Date: NOV 2007 Book Ref.:1107-09-03 By:FORESIGHT                                               |          |         |         |  |  |  |  |  |  |  |
|                                                                                                          |          |         |         |  |  |  |  |  |  |  |
|                                                                                                          |          |         |         |  |  |  |  |  |  |  |
|                                                                                                          |          |         |         |  |  |  |  |  |  |  |
|                                                                                                          |          |         |         |  |  |  |  |  |  |  |
|                                                                                                          |          |         |         |  |  |  |  |  |  |  |
|                                                                                                          |          |         |         |  |  |  |  |  |  |  |
|                                                                                                          |          |         |         |  |  |  |  |  |  |  |
|                                                                                                          |          |         |         |  |  |  |  |  |  |  |
| SANITARY HISTORY:                                                                                        |          |         |         |  |  |  |  |  |  |  |
| DATE MAIN INSTALLED: 1995                                                                                |          |         |         |  |  |  |  |  |  |  |
| DATE SERVICES EXTENDED: SEPT 2007                                                                        |          |         |         |  |  |  |  |  |  |  |
| INSTALLED BY: WESTERN INDUSTRIAL CONTRACTORS LTD.                                                        |          |         |         |  |  |  |  |  |  |  |
|                                                                                                          |          |         |         |  |  |  |  |  |  |  |
|                                                                                                          |          |         |         |  |  |  |  |  |  |  |
|                                                                                                          |          |         |         |  |  |  |  |  |  |  |
|                                                                                                          |          |         |         |  |  |  |  |  |  |  |
|                                                                                                          |          |         |         |  |  |  |  |  |  |  |
|                                                                                                          |          |         |         |  |  |  |  |  |  |  |
|                                                                                                          |          |         |         |  |  |  |  |  |  |  |
| WATER HISTORY:                                                                                           |          |         |         |  |  |  |  |  |  |  |
| DATE MAIN INSTALLED: 1995                                                                                |          |         |         |  |  |  |  |  |  |  |
| DATE SERVICES EXTENDED: SEPT 2007                                                                        |          |         |         |  |  |  |  |  |  |  |
| INSTALLED BY: WESTERN INDUSTRIAL CONTRACTORS LTD.                                                        |          |         |         |  |  |  |  |  |  |  |
|                                                                                                          |          |         |         |  |  |  |  |  |  |  |
|                                                                                                          |          |         |         |  |  |  |  |  |  |  |
|                                                                                                          |          |         |         |  |  |  |  |  |  |  |
|                                                                                                          |          |         |         |  |  |  |  |  |  |  |
|                                                                                                          |          |         |         |  |  |  |  |  |  |  |
|                                                                                                          |          |         |         |  |  |  |  |  |  |  |
|                                                                                                          |          |         |         |  |  |  |  |  |  |  |
|                                                                                                          |          |         |         |  |  |  |  |  |  |  |
|                                                                                                          |          |         |         |  |  |  |  |  |  |  |
| STORM HISTORY:                                                                                           |          |         |         |  |  |  |  |  |  |  |
| DATE MAIN INSTALLED: 1995                                                                                |          |         |         |  |  |  |  |  |  |  |
| DATE SERVICES EXTENDED: SEPT 2007                                                                        |          |         |         |  |  |  |  |  |  |  |
| INSTALLED BY: WESTERN INDUSTRIAL CONTRACTORS LTD.                                                        |          |         |         |  |  |  |  |  |  |  |
|                                                                                                          |          |         |         |  |  |  |  |  |  |  |
|                                                                                                          |          |         |         |  |  |  |  |  |  |  |
|                                                                                                          |          |         |         |  |  |  |  |  |  |  |
|                                                                                                          |          |         |         |  |  |  |  |  |  |  |