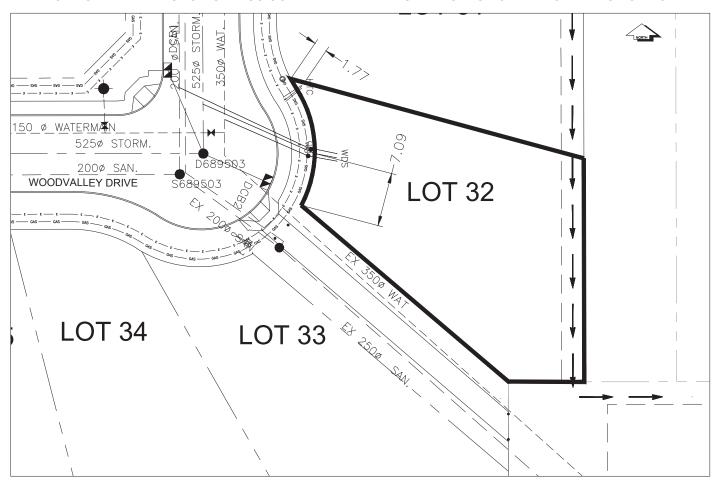

## City of Prince George HISTORY SHEET

| PID: 0                     | 29-723-523  |                                                                                                           |       |        |           | Scal           | e: 1:500  |                                      |                                              |
|----------------------------|-------------|-----------------------------------------------------------------------------------------------------------|-------|--------|-----------|----------------|-----------|--------------------------------------|----------------------------------------------|
| Legal: Lo                  | OT 32       |                                                                                                           |       |        |           | D.L.:          | 2425      | PLAN:                                | EPP55596                                     |
| Address: 5                 | 192 WOOD    | VALLEY DRIV                                                                                               | Æ     |        |           |                |           |                                      |                                              |
| Sanitary Co                | onnection:# |                                                                                                           | SIZE: | 100mmØ | MATERIAL: | PVC            | INV. @ PL | 760.98m                              | CONNECTED                                    |
| Water Conr                 | nection:#   |                                                                                                           | SIZE: | 19mmØ  | MATERIAL: | COPPER         | INV. @ PL | 760.87m                              | CONNECTED                                    |
| Storm Conr                 | nection:#   |                                                                                                           | SIZE  | 100mmØ | MATERIAL  | PVC            | INV. @ PL | 760.96m                              | CONNECTED                                    |
| Cash Recei                 | ipt No's:   |                                                                                                           |       | WATER  |           | SANITARY       |           | STORM                                |                                              |
| CURB FROM PROPERTY LINE 5r |             |                                                                                                           | 5m    |        |           |                | PAV       | EMENT WIDTH                          | 10m                                          |
| HYDRO                      |             | 75mm DB2                                                                                                  |       |        |           | U/G CONNECTION | ON ✓      | <i>,</i>                             |                                              |
| TELEPHON                   | NE          | 50mm DB2                                                                                                  |       |        |           | U/G CONNECTION | ON <      | /                                    |                                              |
| GAS                        |             | 42 PROP /P.                                                                                               | E     |        |           |                |           |                                      |                                              |
| Information                | Sheets:     | REF DWGS L&M ENGINEERING LTD. JOB 1107-09-04 DWGS (001-302)                                               |       |        |           |                |           |                                      |                                              |
| Comments:                  | :           | CS CURB STOP STORM SERVICE SHYDRO SERVICE CABLE SERVICE CABLE SERVICE SANITARY SERVICE TELECOMMUNICATIONS |       |        |           |                |           | CE — GAS—<br>CE<br>IICATIONS — E — E | <ul><li>— GAS</li><li>— ELECTRICAL</li></ul> |

## THE INFORMATION CONTAINED HEREIN IS FOR INTERNAL USE ONLY. NOT TO BE RELIED UPON UNLESS CONFIRMED BY THE SITE INSPECTION AND/OR INVESTIGATION

| SANITARY, STORM & WATER SERVICE INVERTS                                                                     | SANITARY | WATER   | STORM   |
|-------------------------------------------------------------------------------------------------------------|----------|---------|---------|
| 1. Distance from San. M.H. <u>689501</u> toward San. M.H. <u>689503</u> to lot service connection point is: | 92.02m   | N/A     | N/A     |
| 1a.Distance from Stm. M.H. <u>689503</u> toward Stm. M.H. <u>689501</u> to lot service connection point is: | N/A      | N/A     | 6.53m   |
| 2. Main Size at connection point is                                                                         | 200mmØ   | 350mmØ  | 525mmØ  |
| 3. Invert of main at conn. stub point is                                                                    | 759.71m  | 761.47m | 760.21m |
| 4. Invert at service end is                                                                                 | 761.16m  | 761.12m | 761.20m |
| 5. Cover at property line in meters                                                                         | 2.38m    | 2.56m   | 2.40m   |
| 6. Survey Date: NOV 2007 Book Ref.:1107-09-03 By:FORESIGHT                                                  |          |         |         |
|                                                                                                             |          |         |         |
|                                                                                                             |          |         |         |
|                                                                                                             |          |         |         |
|                                                                                                             |          |         |         |
|                                                                                                             |          |         |         |
|                                                                                                             |          |         |         |
|                                                                                                             |          |         |         |
|                                                                                                             |          |         |         |
| SANITARY HISTORY:                                                                                           |          |         |         |
| DATE MAIN INSTALLED: 1995                                                                                   |          |         |         |
| DATE SERVICES EXTENDED: SEPT 2007                                                                           |          |         |         |
| INSTALLED BY: WESTERN INDUSTRIAL CONTRACTORS LTD.                                                           |          |         |         |
|                                                                                                             |          |         |         |
|                                                                                                             |          |         |         |
|                                                                                                             |          |         |         |
|                                                                                                             |          |         |         |
|                                                                                                             |          |         |         |
|                                                                                                             |          |         |         |
|                                                                                                             |          |         |         |
| WATER HISTORY                                                                                               |          |         |         |
| WATER HISTORY:                                                                                              |          |         |         |
| DATE MAIN INSTALLED: 1995                                                                                   |          |         |         |
| DATE SERVICES EXTENDED: SEPT 2007                                                                           |          |         |         |
| INSTALLED BY: WESTERN INDUSTRIAL CONTRACTORS LTD.                                                           |          |         |         |
|                                                                                                             |          |         |         |
|                                                                                                             |          |         |         |
|                                                                                                             |          |         |         |
|                                                                                                             |          |         |         |
|                                                                                                             |          |         |         |
|                                                                                                             |          |         |         |
|                                                                                                             |          |         |         |
|                                                                                                             |          |         |         |
| STORM HISTORY:                                                                                              |          |         |         |
|                                                                                                             |          |         |         |
| DATE MAIN INSTALLED: 1995                                                                                   |          |         |         |
| DATE SERVICES EXTENDED: SEPT 2007                                                                           |          |         |         |
| INSTALLED BY: WESTERN INDUSTRIAL CONTRACTORS LTD.                                                           |          |         |         |
|                                                                                                             |          |         |         |
|                                                                                                             |          |         |         |
|                                                                                                             |          |         |         |
|                                                                                                             |          |         |         |