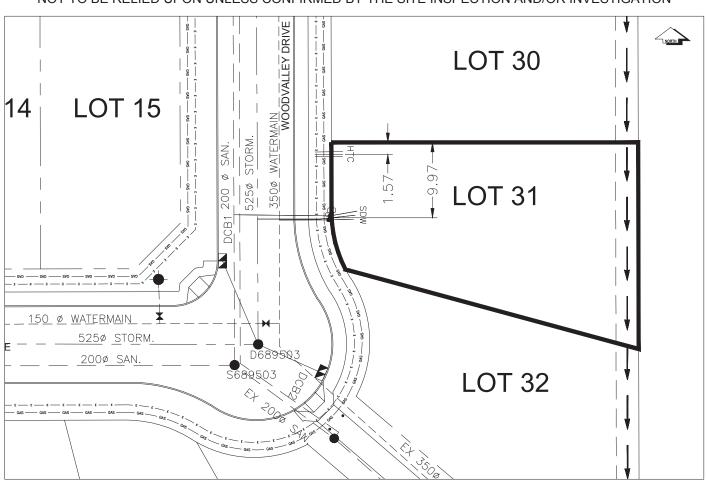

## City of Prince George HISTORY SHEET

| PID: <b>029-723-51</b>     | 5            |                                                             |        |           | Scale: 1:500 |             |                  |             |
|----------------------------|--------------|-------------------------------------------------------------|--------|-----------|--------------|-------------|------------------|-------------|
| Legal: LOT 31              |              |                                                             |        |           | D.L          | .: 2425     | PLAN             | N: EPP55596 |
| Address: 5184 WOO          | DVALLEY DI   | RIVE                                                        |        |           |              |             |                  |             |
| Sanitary Connection:#      |              | SIZE:                                                       | 100mmØ | MATERIAL: | PVC          | INV. @ PL   | 760.92m          | CONNECTED   |
| Water Connection:#         |              | SIZE:                                                       | 19mmØ  | MATERIAL: | COPPER       | INV. @ PL   | 760.87m          | CONNECTED   |
| Storm Connection:#         |              | SIZE                                                        | 100mmØ | MATERIAL  | PVC          | INV. @ PL   | 760.90m          | CONNECTED   |
| Cash Receipt No's:         |              |                                                             | WATER  |           | SANITARY     |             | STORM            |             |
| CURB FROM PROPERTY LINE 5m |              |                                                             |        |           | PAV          | EMENT WIDTH | 10m              |             |
| HYDRO                      | 75mm DB      | 2                                                           |        |           | U/G CONNECT  | ION ✓       |                  |             |
| TELEPHONE                  | 50mm DB      | 2                                                           |        |           | U/G CONNECT  | TION ✓      | <i>,</i>         |             |
| GAS                        | 42 PROP      | /P.E                                                        |        |           |              |             |                  |             |
| Information Sheets:        |              | REF DWGS L&M ENGINEERING LTD. JOB 1107-09-04 DWGS (001-302) |        |           |              |             |                  |             |
| Comments:                  | CS CURB STOP |                                                             |        |           |              |             | GAS - ELECTRICAL |             |

## THE INFORMATION CONTAINED HEREIN IS FOR INTERNAL USE ONLY. NOT TO BE RELIED UPON UNLESS CONFIRMED BY THE SITE INSPECTION AND/OR INVESTIGATION

| SANITARY, STORM & WATER SERVICE INVERTS                                                                     | SANITARY | WATER   | STORM   |  |  |  |  |
|-------------------------------------------------------------------------------------------------------------|----------|---------|---------|--|--|--|--|
| 1. Distance from San. M.H. <u>689501</u> toward San. M.H. <u>689503</u> to lot service connection point is: | 83.62m   | N/A     | N/A     |  |  |  |  |
| 1a.Distance from Stm. M.H. <u>689503</u> toward Stm. M.H. <u>689501</u> to lot service connection point is: | N/A      | N/A     | 16.57m  |  |  |  |  |
| 2. Main Size at connection point is                                                                         | 200mmØ   | 350mmØ  | 525mmØ  |  |  |  |  |
| 3. Invert of main at conn. stub point is                                                                    | 759.76m  | 760.27m | 760.13m |  |  |  |  |
| 4. Invert at service end is                                                                                 | 761.01m  | 760.97m | 761.01m |  |  |  |  |
| 5. Cover at property line in meters                                                                         | 2.59m    | 2.71m   | 2.61m   |  |  |  |  |
| 6. Survey Date: NOV 2007 Book Ref.:1107-09-03 By:FORESIGHT                                                  |          |         |         |  |  |  |  |
|                                                                                                             |          |         |         |  |  |  |  |
|                                                                                                             |          |         |         |  |  |  |  |
|                                                                                                             |          |         |         |  |  |  |  |
|                                                                                                             |          |         |         |  |  |  |  |
|                                                                                                             |          |         |         |  |  |  |  |
|                                                                                                             |          |         |         |  |  |  |  |
|                                                                                                             |          |         |         |  |  |  |  |
|                                                                                                             |          |         |         |  |  |  |  |
| SANITARY HISTORY:                                                                                           |          |         |         |  |  |  |  |
| DATE MAIN INSTALLED: 1995                                                                                   |          |         |         |  |  |  |  |
| DATE SERVICES EXTENDED: SEPT 2007                                                                           |          |         |         |  |  |  |  |
| INSTALLED BY: WESTERN INDUSTRIAL CONTRACTORS LTD.                                                           |          |         |         |  |  |  |  |
|                                                                                                             |          |         |         |  |  |  |  |
|                                                                                                             |          |         |         |  |  |  |  |
|                                                                                                             |          |         |         |  |  |  |  |
|                                                                                                             |          |         |         |  |  |  |  |
|                                                                                                             |          |         |         |  |  |  |  |
|                                                                                                             |          |         |         |  |  |  |  |
|                                                                                                             |          |         |         |  |  |  |  |
| WATER HISTORY:                                                                                              |          |         |         |  |  |  |  |
| DATE MAIN INSTALLED: 1995                                                                                   |          |         |         |  |  |  |  |
| DATE SERVICES EXTENDED: SEPT 2007                                                                           |          |         |         |  |  |  |  |
| INSTALLED BY: WESTERN INDUSTRIAL CONTRACTORS LTD.                                                           |          |         |         |  |  |  |  |
| INSTALLED BT. WESTERN INDUSTRIAL CONTRACTORS ETD.                                                           |          |         |         |  |  |  |  |
|                                                                                                             |          |         |         |  |  |  |  |
|                                                                                                             |          |         |         |  |  |  |  |
|                                                                                                             |          |         |         |  |  |  |  |
|                                                                                                             |          |         |         |  |  |  |  |
|                                                                                                             |          |         |         |  |  |  |  |
|                                                                                                             |          |         |         |  |  |  |  |
|                                                                                                             |          |         |         |  |  |  |  |
|                                                                                                             |          |         |         |  |  |  |  |
| STORM HISTORY:                                                                                              |          |         |         |  |  |  |  |
| DATE MAIN INSTALLED: 1995                                                                                   |          |         |         |  |  |  |  |
| DATE SERVICES EXTENDED: SEPT 2007                                                                           |          |         |         |  |  |  |  |
| INSTALLED BY: WESTERN INDUSTRIAL CONTRACTORS LTD.                                                           |          |         |         |  |  |  |  |
|                                                                                                             |          |         |         |  |  |  |  |
|                                                                                                             |          |         |         |  |  |  |  |
|                                                                                                             |          |         |         |  |  |  |  |
|                                                                                                             |          |         |         |  |  |  |  |
|                                                                                                             |          |         |         |  |  |  |  |