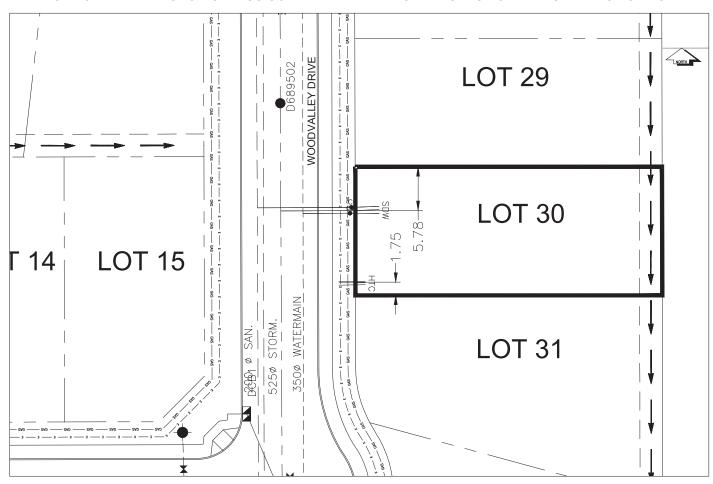

## City of Prince George HISTORY SHEET

| PID: <b>029-723-50</b>     | -507                                                                                               |                                                             |        |           | Scale: 1:500 |             |                     |             |  |
|----------------------------|----------------------------------------------------------------------------------------------------|-------------------------------------------------------------|--------|-----------|--------------|-------------|---------------------|-------------|--|
| Legal: LOT 30              |                                                                                                    |                                                             |        |           | D.L          | : 2425      | PLAI                | N: EPP55596 |  |
| Address: 5176 WOO          | DVALLEY DF                                                                                         | RIVE                                                        |        |           |              |             |                     |             |  |
| Sanitary Connection:#      | :                                                                                                  | SIZE:                                                       | 100mmØ | MATERIAL: | PVC          | INV. @ PL   | 761.25m             | CONNECTED   |  |
| Water Connection:#         |                                                                                                    | SIZE:                                                       | 19mmØ  | MATERIAL: | COPPER       | INV. @ PL   | 761.20m             | CONNECTED   |  |
| Storm Connection:#         |                                                                                                    | SIZE                                                        | 100mmØ | MATERIAL  | PVC          | INV. @ PL   | 761.24m             | CONNECTED   |  |
| Cash Receipt No's:         |                                                                                                    |                                                             | WATER  |           | SANITARY     |             | STORM               |             |  |
| CURB FROM PROPERTY LINE 5m |                                                                                                    |                                                             |        |           | PAV          | EMENT WIDTH | 10m                 |             |  |
| HYDRO                      | 75mm DB2                                                                                           | 2                                                           |        |           | U/G CONNECT  | CONNECTION  |                     |             |  |
| TELEPHONE                  | 50mm DB2                                                                                           | 2                                                           |        |           | U/G CONNECT  | TION ✓      | <i>,</i>            |             |  |
| GAS                        | 42 PROP                                                                                            | /P.E                                                        |        |           |              |             |                     |             |  |
| Information Sheets:        |                                                                                                    | REF DWGS L&M ENGINEERING LTD. JOB 1107-09-04 DWGS (001-302) |        |           |              |             |                     |             |  |
| Comments:                  | CS CURB STOP WATER SERVICE THYDRO SERVICE GAS STORM SERVICE CABLE SERVICE FELECOMMUNICATIONS ELECT |                                                             |        |           |              |             | — GAS<br>ELECTRICAL |             |  |

## THE INFORMATION CONTAINED HEREIN IS FOR INTERNAL USE ONLY. NOT TO BE RELIED UPON UNLESS CONFIRMED BY THE SITE INSPECTION AND/OR INVESTIGATION

| SANITARY, STORM & WATER SERVICE INVERTS                                                                     | SANITARY | WATER   | STORM   |  |  |  |  |  |  |  |
|-------------------------------------------------------------------------------------------------------------|----------|---------|---------|--|--|--|--|--|--|--|
| 1. Distance from San. M.H. <u>689501</u> toward San. M.H. <u>689503</u> to lot service connection point is: | 62.47m   | N/A     | N/A     |  |  |  |  |  |  |  |
| 1a.Distance from Stm. M.H. <u>689503</u> toward Stm. M.H. <u>689502</u> to lot service connection point is: | N/A      | N/A     | 37.84m  |  |  |  |  |  |  |  |
| 2. Main Size at connection point is                                                                         | 200mmØ   | 350mmØ  | 525mmØ  |  |  |  |  |  |  |  |
| 3. Invert of main at conn. stub point is                                                                    | 759.85m  | 760.27m | 760.03m |  |  |  |  |  |  |  |
| 4. Invert at service end is                                                                                 | 761.49m  | 761.47m | 761.52m |  |  |  |  |  |  |  |
| 5. Cover at property line in meters                                                                         | 2.58m    | 2.72m   | 2.60m   |  |  |  |  |  |  |  |
| 6. Survey Date: NOV 2007 Book Ref.:1107-09-03 By: FORESIGHT                                                 |          |         |         |  |  |  |  |  |  |  |
|                                                                                                             |          |         |         |  |  |  |  |  |  |  |
|                                                                                                             |          |         |         |  |  |  |  |  |  |  |
|                                                                                                             |          |         |         |  |  |  |  |  |  |  |
|                                                                                                             |          |         |         |  |  |  |  |  |  |  |
|                                                                                                             |          |         |         |  |  |  |  |  |  |  |
|                                                                                                             |          |         |         |  |  |  |  |  |  |  |
|                                                                                                             |          |         |         |  |  |  |  |  |  |  |
|                                                                                                             |          |         |         |  |  |  |  |  |  |  |
| SANITARY HISTORY:                                                                                           |          |         |         |  |  |  |  |  |  |  |
| DATE MAIN INSTALLED: 1995                                                                                   |          |         |         |  |  |  |  |  |  |  |
| DATE SERVICES EXTENDED: SEPT 2007                                                                           |          |         |         |  |  |  |  |  |  |  |
| INSTALLED BY: WESTERN INDUSTRIAL CONTRACTORS LTD.                                                           |          |         |         |  |  |  |  |  |  |  |
|                                                                                                             |          |         |         |  |  |  |  |  |  |  |
|                                                                                                             |          |         |         |  |  |  |  |  |  |  |
|                                                                                                             |          |         |         |  |  |  |  |  |  |  |
|                                                                                                             |          |         |         |  |  |  |  |  |  |  |
|                                                                                                             |          |         |         |  |  |  |  |  |  |  |
|                                                                                                             |          |         |         |  |  |  |  |  |  |  |
|                                                                                                             |          |         |         |  |  |  |  |  |  |  |
| WATER HISTORY:                                                                                              |          |         |         |  |  |  |  |  |  |  |
| DATE MAIN INSTALLED: 1995                                                                                   |          |         |         |  |  |  |  |  |  |  |
|                                                                                                             |          |         |         |  |  |  |  |  |  |  |
| DATE SERVICES EXTENDED: SEPT 2007                                                                           |          |         |         |  |  |  |  |  |  |  |
| INSTALLED BY: WESTERN INDUSTRIAL CONTRACTORS LTD.                                                           |          |         |         |  |  |  |  |  |  |  |
|                                                                                                             |          |         |         |  |  |  |  |  |  |  |
|                                                                                                             |          |         |         |  |  |  |  |  |  |  |
|                                                                                                             |          |         |         |  |  |  |  |  |  |  |
|                                                                                                             |          |         |         |  |  |  |  |  |  |  |
|                                                                                                             |          |         |         |  |  |  |  |  |  |  |
|                                                                                                             |          |         |         |  |  |  |  |  |  |  |
|                                                                                                             |          |         |         |  |  |  |  |  |  |  |
|                                                                                                             |          |         |         |  |  |  |  |  |  |  |
| STORM HISTORY:                                                                                              |          |         |         |  |  |  |  |  |  |  |
| DATE MAIN INSTALLED: 1995                                                                                   |          |         |         |  |  |  |  |  |  |  |
| DATE SERVICES EXTENDED: SEPT 2007                                                                           |          |         |         |  |  |  |  |  |  |  |
| INSTALLED BY: WESTERN INDUSTRIAL CONTRACTORS LTD.                                                           |          |         |         |  |  |  |  |  |  |  |
| 2 22 22 22 22 22 22 22 22 22 22 22 22 2                                                                     |          |         |         |  |  |  |  |  |  |  |
|                                                                                                             |          |         |         |  |  |  |  |  |  |  |
|                                                                                                             |          |         |         |  |  |  |  |  |  |  |
|                                                                                                             |          |         |         |  |  |  |  |  |  |  |
|                                                                                                             |          |         |         |  |  |  |  |  |  |  |