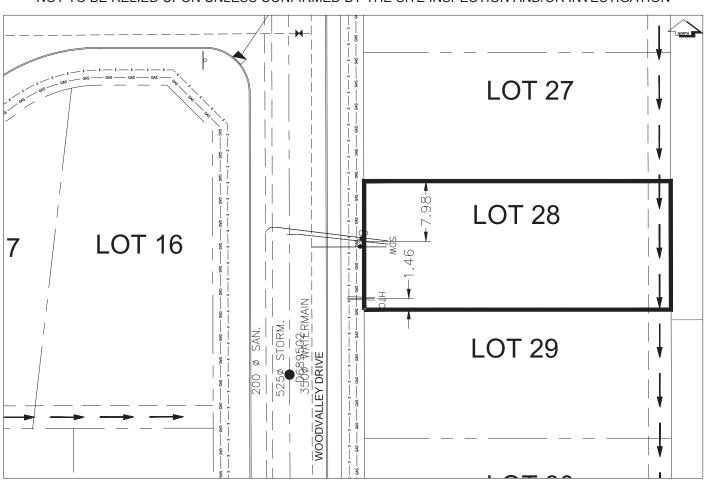

## City of Prince George HISTORY SHEET

| PID: <b>029-723-48</b>     | 5                                                   |                                                             |        |           | Scale: 1:500   |             |                     |             |  |
|----------------------------|-----------------------------------------------------|-------------------------------------------------------------|--------|-----------|----------------|-------------|---------------------|-------------|--|
| Legal: LOT 28              |                                                     |                                                             |        |           | D.L            | : 2425      | PLAN                | N: EPP55596 |  |
| Address: 5160 WOO          | DVALLEY DF                                          | RIVE                                                        |        |           |                |             |                     |             |  |
| Sanitary Connection:#      |                                                     | SIZE:                                                       | 100mmØ | MATERIAL: | PVC            | INV. @ PL   | 761.87m             | CONNECTED   |  |
| Water Connection:#         |                                                     | SIZE:                                                       | 19mmØ  | MATERIAL: | COPPER         | INV. @ PL   | 762.17m             | CONNECTED   |  |
| Storm Connection:#         |                                                     | SIZE                                                        | 100mmØ | MATERIAL  | PVC            | INV. @ PL   | 761.94m             | CONNECTED   |  |
| Cash Receipt No's:         |                                                     |                                                             | WATER  |           | SANITARY       |             | STORM               |             |  |
| CURB FROM PROPERTY LINE 5m |                                                     |                                                             |        |           | PAV            | EMENT WIDTH | 10m                 |             |  |
| HYDRO                      | 75mm DB                                             | 2                                                           |        |           | U/G CONNECTION |             |                     |             |  |
| TELEPHONE                  | 50mm DB                                             | 2                                                           |        |           | U/G CONNECT    | TION ✓      | <i>,</i>            |             |  |
| GAS                        | 42 PROP                                             | /P.E                                                        |        |           |                |             |                     |             |  |
| Information Sheets:        |                                                     | REF DWGS L&M ENGINEERING LTD. JOB 1107-09-04 DWGS (001-302) |        |           |                |             |                     |             |  |
| Comments:                  | CS CURB STOP WATER SERVICE TELECOMMUNICATIONS ELECT |                                                             |        |           |                |             | — GAS<br>ELECTRICAL |             |  |

## THE INFORMATION CONTAINED HEREIN IS FOR INTERNAL USE ONLY. NOT TO BE RELIED UPON UNLESS CONFIRMED BY THE SITE INSPECTION AND/OR INVESTIGATION

| SANITARY, STORM & WATER SERVICE INVERTS                                                                     | SANITARY | WATER   | STORM   |
|-------------------------------------------------------------------------------------------------------------|----------|---------|---------|
| 1. Distance from San. M.H. <u>689501</u> toward San. M.H. <u>689503</u> to lot service connection point is: | 29.71m   | N/A     | N/A     |
| 1a.Distance from Stm. M.H. <u>689502</u> toward Stm. M.H. <u>689501</u> to lot service connection point is: | N/A      | N/A     | 18.53m  |
| 2. Main Size at connection point is                                                                         | 200mmØ   | 350mmØ  | 525mmØ  |
| 3. Invert of main at conn. stub point is                                                                    | 760.01m  | 761.02m | 759.84m |
| 4. Invert at service end is                                                                                 | 762.10m  | 762.08m | 762.11m |
| 5. Cover at property line in meters                                                                         | 2.49m    | 2.27m   | 2.41m   |
| 6. Survey Date: NOV 2007 Book Ref.:1107-09-03 By: FORESIGHT                                                 |          |         |         |
|                                                                                                             |          |         |         |
|                                                                                                             |          |         |         |
|                                                                                                             |          |         |         |
|                                                                                                             |          |         |         |
|                                                                                                             |          |         |         |
|                                                                                                             |          |         |         |
|                                                                                                             |          |         |         |
|                                                                                                             |          |         |         |
| SANITARY HISTORY:                                                                                           |          |         |         |
| DATE MAIN INSTALLED: 1995                                                                                   |          |         |         |
| DATE SERVICES EXTENDED: SEPT 2007                                                                           |          |         |         |
| INSTALLED BY: WESTERN INDUSTRIAL CONTRACTORS LTD.                                                           |          |         |         |
|                                                                                                             |          |         |         |
|                                                                                                             |          |         |         |
|                                                                                                             |          |         |         |
|                                                                                                             |          |         |         |
|                                                                                                             |          |         |         |
|                                                                                                             |          |         |         |
|                                                                                                             |          |         |         |
| WATER HIGTORY                                                                                               |          |         |         |
| WATER HISTORY:                                                                                              |          |         |         |
| DATE MAIN INSTALLED: 1995                                                                                   |          |         |         |
| DATE SERVICES EXTENDED: SEPT 2007                                                                           |          |         |         |
| INSTALLED BY: WESTERN INDUSTRIAL CONTRACTORS LTD.                                                           |          |         |         |
|                                                                                                             |          |         |         |
|                                                                                                             |          |         |         |
|                                                                                                             |          |         |         |
|                                                                                                             |          |         |         |
|                                                                                                             |          |         |         |
|                                                                                                             |          |         |         |
|                                                                                                             |          |         |         |
|                                                                                                             |          |         |         |
| STORM HISTORY:                                                                                              |          |         |         |
|                                                                                                             |          |         |         |
| DATE MAIN INSTALLED: 1995  DATE SERVICES EXTENDED: SEPT 2007                                                |          |         |         |
| INSTALLED BY: WESTERN INDUSTRIAL CONTRACTORS LTD.                                                           |          |         |         |
| WESTERN INDUSTRIAL CONTRACTORS LID.                                                                         |          |         |         |
|                                                                                                             |          |         |         |
|                                                                                                             |          |         |         |
|                                                                                                             |          |         |         |
|                                                                                                             |          |         |         |