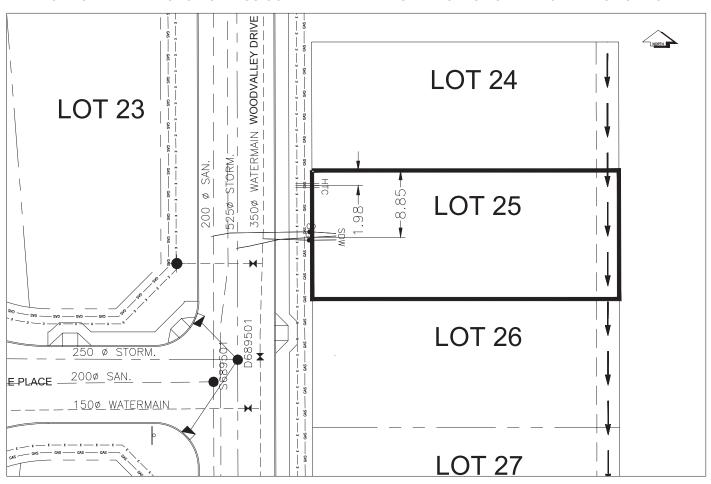

## City of Prince George HISTORY SHEET

| PID:              | 029-723-451  | 29-723-451                                                                                                                      |       |        |           |             | Scale: 1:500 |                       |             |  |
|-------------------|--------------|---------------------------------------------------------------------------------------------------------------------------------|-------|--------|-----------|-------------|--------------|-----------------------|-------------|--|
| Legal:            | LOT 25       |                                                                                                                                 |       |        |           | D.L         | .: 2425      | PLAN                  | N: EPP55596 |  |
| Address           | : 5136 WOOD  | VALLEY DRIV                                                                                                                     | E     |        |           |             |              |                       |             |  |
| Sanitary          | Connection:# |                                                                                                                                 | SIZE: | 100mmØ | MATERIAL: | PVC         | INV. @ PL    | 762.76m               | CONNECTED   |  |
| Water C           | onnection:#  |                                                                                                                                 | SIZE: | 19mmØ  | MATERIAL: | COPPER      | INV. @ PL    | 762.45m               | CONNECTED   |  |
| Storm C           | onnection:#  |                                                                                                                                 | SIZE  | 100mmØ | MATERIAL  | PVC         | INV. @ PL    | 762.77m               | CONNECTED   |  |
| Cash Re           | eceipt No's: |                                                                                                                                 |       | WATER  |           | SANITARY    |              | STORM                 |             |  |
| CURB FROM PROPERT |              | TY LINE                                                                                                                         | 5m    |        |           |             | PAV          | EMENT WIDTH           | 10m         |  |
| HYDRO             |              | 75mm DB2                                                                                                                        |       |        |           | U/G CONNECT | ION ✓        |                       |             |  |
| TELEPH            | HONE         | 50mm DB2                                                                                                                        |       |        |           | U/G CONNECT | ION ✓        | ,                     |             |  |
| GAS               |              | 42 PROP /P.                                                                                                                     | E     |        |           |             |              |                       |             |  |
| Informat          | tion Sheets: | REF DWGS L&M ENGINEERING LTD. JOB 1107-09-04 DWGS (001-302)                                                                     |       |        |           |             |              |                       |             |  |
| Comme             | nts:         | CS CURB STOP ——— NATER SERVICE ——— HYDRO SERVICE ———— GAS STORM SERVICE ———— CABLE SERVICE ———————————————————————————————————— |       |        |           |             |              | — GAS<br>- ELECTRICAL |             |  |

THE INFORMATION CONTAINED HEREIN IS FOR INTERNAL USE ONLY.

NOT TO BE RELIED UPON UNLESS CONFIRMED BY THE SITE INSPECTION AND/OR INVESTIGATION

| SANITARY, STORM & WATER SERVICE INVERTS                                                    | SANITARY | WATER   | STORM   |
|--------------------------------------------------------------------------------------------|----------|---------|---------|
| Distance from San. M.H toward San. M.H. <u>689501</u> to lot service connection point is:  | 41.56m   | N/A     | N/A     |
| 1a.Distance from Stm. M.H. 689501 toward Stm. M.H. DMH to lot service connection point is: | N/A      | N/A     | 14.76m  |
| 2. Main Size at connection point is                                                        | 200mmØ   | 350mmØ  | 525mmØ  |
| 3. Invert of main at conn. stub point is                                                   | 760.31m  | 761.38m | 759.53m |
| 4. Invert at service end is                                                                | 762.83m  | 762.78m | 762.84m |
| 5. Cover at property line in meters                                                        | 2.27m    | 2.66m   | 2.39m   |
| 6. Survey Date: NOV 2007 Book Ref.:1107-09-03 By: FORESIGHT                                |          |         |         |
|                                                                                            |          |         |         |
|                                                                                            |          |         |         |
|                                                                                            |          |         |         |
|                                                                                            |          |         |         |
|                                                                                            |          |         |         |
|                                                                                            |          |         |         |
|                                                                                            |          |         |         |
|                                                                                            |          |         |         |
| SANITARY HISTORY:                                                                          |          |         |         |
| DATE MAIN INSTALLED: JUN 2008                                                              |          |         |         |
| DATE SERVICES EXTENDED: JUN 2008                                                           |          |         |         |
| INSTALLED BY: WESTERN INDUSTRIAL CONTRACTORS LTD.                                          |          |         |         |
|                                                                                            |          |         |         |
|                                                                                            |          |         |         |
|                                                                                            |          |         |         |
|                                                                                            |          |         |         |
|                                                                                            |          |         |         |
|                                                                                            |          |         |         |
|                                                                                            |          |         |         |
| WATER HIGTORY.                                                                             |          |         |         |
| WATER HISTORY:                                                                             |          |         |         |
| DATE MAIN INSTALLED: JUN 2008                                                              |          |         |         |
| DATE SERVICES EXTENDED: JUN 2008                                                           |          |         |         |
| INSTALLED BY: WESTERN INDUSTRIAL CONTRACTORS LTD.                                          |          |         |         |
|                                                                                            |          |         |         |
|                                                                                            |          |         |         |
|                                                                                            |          |         |         |
|                                                                                            |          |         |         |
|                                                                                            |          |         |         |
|                                                                                            |          |         |         |
|                                                                                            |          |         |         |
|                                                                                            |          |         |         |
| STORM HISTORY:                                                                             |          |         |         |
| DATE MAIN INSTALLED: JUN 2008                                                              |          |         |         |
| DATE SERVICES EXTENDED: JUN 2008                                                           |          |         |         |
| INSTALLED BY: WESTERN INDUSTRIAL CONTRACTORS LTD.                                          |          |         |         |
|                                                                                            |          |         |         |
|                                                                                            |          |         |         |
|                                                                                            |          |         |         |
|                                                                                            |          |         |         |
|                                                                                            |          |         |         |